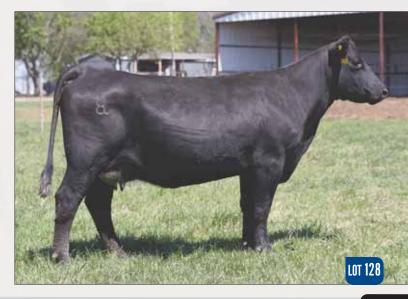

## 48 BK DAT CHICK 6206D

| Reg # 43802304  | CHURCHILL SENSATION 028X | UPS DOMINO 3027            |
|-----------------|--------------------------|----------------------------|
| DOB: 07.03.2016 | CHURCHILL SENSATION 028X | CHURCHILL LADY 7202 ET     |
| Horned Hereford | BK BAT CHICK 4114B FT    | NJW 98S R117 RIBEYE 88X ET |
| Fall Bred       | DK DAT CHICK 4114D ET    | HH MISS ADVANCE 4190P      |
|                 |                          |                            |

#### EPD's CE: 5.9 BW: 0.4 WW: 46 YW:71 MILK: 37 REA: 0.33 MARB: 0.19

- AI bred to H The Profit 8426 ET; due 09.17.2021.
- Here is a young donor that has the potential to write her own history book. She is the dam of the popular Lot 53 in our 2021 Spring Edition Sale, that female sold for \$79,000 and we believe is one of the most elite prospects we have ever sold. BK Dat Chick was no accident she is sired by the proven sire Sensation 028 X, her dam is sired by 88X out of the great Holden donor 4190. Her pedigree is rich and deep!
- These young females aren't as fleshy or mature yet but they are producers and will be incredible producers in the future. Buy with confidence!!
- Ranks in the top 1% for BMI, BII; top 2% for MM; top 10% for BW, TEAT; top 15% for UDDR, MARB; top 20% for CED.