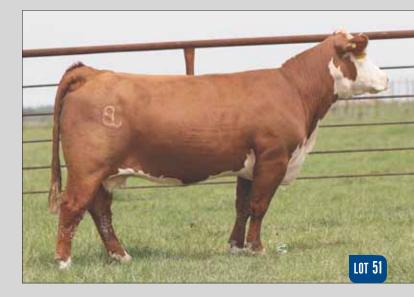

## 51 BK COOL STYLE 5702C ET

| Reg # 43672598  | NJW 98S R117 RIBEYE 88X FT    | SHF RIB EYE M326 R117    |
|-----------------|-------------------------------|--------------------------|
| DOB: 10.02.2015 | NJW 905 KII/ KIDETE 00A EI    | NJW 9126J DEW DOMINO 98S |
| Horned Hereford |                               | DELHAWK KAHUNA 1009 ET   |
| Fall Bred       | APP KOOL AID POINTS 1218 ET ( | CRANE STYLE POINTS 945   |
|                 |                               |                          |