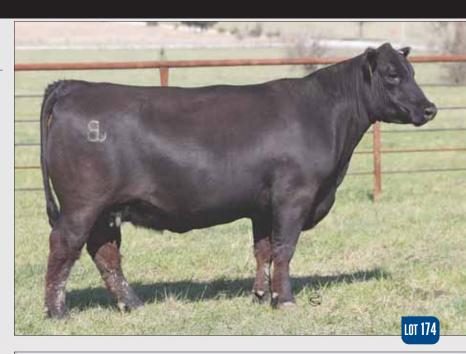

## 4 LFF BECKY 406B ET

| Reg # 43502947  | NJW 73S W18 HOMETOWN 10Y ET     | SHF WONDER M326 W18 ET    |
|-----------------|---------------------------------|---------------------------|
| DOB: 04.23.2014 | NJW 735 W 18 HOIVIETUWIN TUY ET | NJW P606 72N DAYDREAM 73S |
| Polled Hereford |                                 | GOLDEN OAK OUTCROSS 18U   |
| Spring Pair     | H ODETTA 001 ET                 | CHURCHILL LADY 583R       |
|                 |                                 |                           |

EPD's CE: 1.8 BW: 3.9 WW: 58 YW:86 MILK: 32 REA: 0.47 MARB: 0.19

- AI bred 05.7.2021 to H The Profit 8426 ET.
- This great female has been in our donor pen the last couple of years. She is massive bodied, awesome structured, powerful, and great looking.
- She produced two heifers that sold for \$32,000, \$12,000, and most recently she had a heifer calf sell for \$11,000 in our Spring Edition Sale.
- Here is the chance to acquire a big time proven donor that is one incredible beast.
- Average progeny ratio 3@101.3 for WW
- Ranks in the top 4% for BMI, BII; top 10% for MM; top 15% for WW, UDDR, TEAT, MARB, CHB; top 20% for CW, REA.
- LOT 4A AHA# 44238456 March 31st bull by C KRC 1008X Miles 4288 ET.