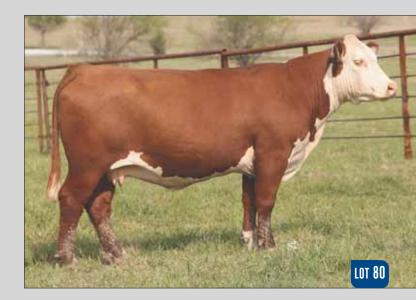

## 3 /S LADY HOMETOWN 5098C ET

| Reg # 43616741                     | NJW 73S W18 HOMETOWN 10Y E | SHF WONDER M326 W18 ET                           |
|------------------------------------|----------------------------|--------------------------------------------------|
| DOB: 02.02.2015<br>Horned Hereford |                            | NJW P606 72N DAYDREAM 73S<br>HH ADVANCE 286M 1FT |
| Spring Pair                        | /S LADY ADVANCE 8066U      | /S LADY DOMINO 424P                              |
|                                    |                            |                                                  |

EPD's CE: 3.3 BW: 2.8 WW: 63 YW: 104 MILK: 29 REA: 0.60 MARB: 0.10

- AI bred 05.07.2021 to H The Profit 8426 ET.
- Here is a big time donor female with all the bells and whistles. Short marked, red-eyed, huge middled, well balanced and stout based. She has been tested MD free
- Study her elite EPD profile as she excels with a moderate birth weight and explosive performance with value added carcass weight and REA.
- A combination of female that excels visually and on paper which is very valueable.
- Average progeny ratio 3@95.7 for BW.
- Ranks in the top 1% for CW; top 2% for BMI, BII; top 3% for CHB; top 5% for YW; top 10% for WW, REA; top 20% for MM.
- LOT 3A February 11th bull by JDH AH Standout 16G.