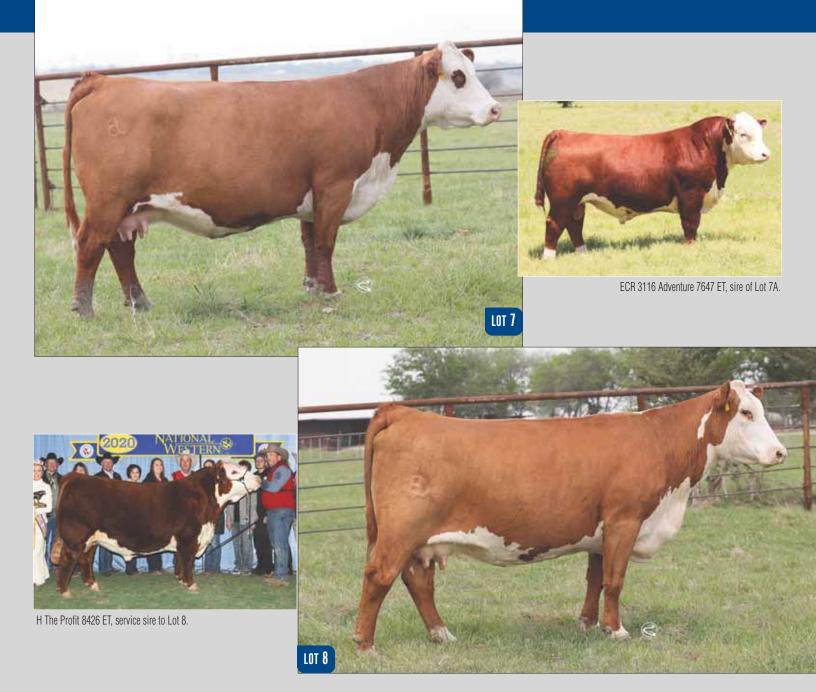

## 8 BK DEENA 6204D

| Reg # 43<br>DOB: 08.                           | 3802305<br>.26.2016 | DEP GE               | DEP GENERATION X 122 ET |       |          | GOLDEN OAK OUTCROSS 18U<br>C MISS PLATINUM 8039 ET |                 |  |  |
|------------------------------------------------|---------------------|----------------------|-------------------------|-------|----------|----------------------------------------------------|-----------------|--|--|
| Polled Hereford<br>Spring Pair K&B EXCEL 6007S |                     | GO EXCEL<br>K&B MS 9 | . L18<br>27 Advance     | 3205  |          |                                                    |                 |  |  |
|                                                | CF: 4.9             | BW: 2.4              | WW: 46                  | YW:75 | MILK: 30 | RFA: 0.27                                          | <br>MARB: -0.03 |  |  |

• AI bred 05.07.2021 to H The Profit 8426 ET.

- This female will demand your attention with her added extension, body, balance, style and levelness of hip. You have to admire the amount of rib and power she has yet puts it all together in a very attractive package.
- She is sired by Generation X which did an awesome job producing cattle with looks and power, but when his daughters hit production that's when he got our attention.
- Big time female with a big time future.
- Ranks in the top 10% for MM; top 25% for CED.
- LOT 8A AHA# 44238458 March 2nd heifer by H The Profit 8426 ET.

C Starburst 4029, dam of Lot 10 and selling as Lot 47.