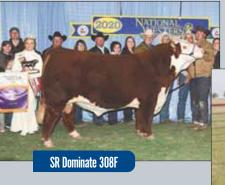

EPD's CE: 5.1 BW: 2.8 WW: 54 YW:88 MILK:28 REA: 0.42 MARB: 0.15

- AI bred 05.07.2021 to SR Dominate 308F.
- Here is a sale feature, 6051 is not only striking to look at, she is rich in proven genetics as well! Striking on the profile as she displays an abundance of body, shape, muscle, bone and is equipped with a picture perfect udder. This female right here is flat out good cattle! Average progeny ratio 1@104 for WW.
- She is sired by one of the most popular sires in the breed, known for calving ease and his ability to produce the greats.
- Ranks in the top 15% for UDDR, TEAT, CHB; top 20% for MM, CW; top 25% for CED, BW, MARB.
- LOT 5A February 6th, bull by JDH AH Standout 16G.

SR Dominate 308F, service sire to Lots 25 & 26.