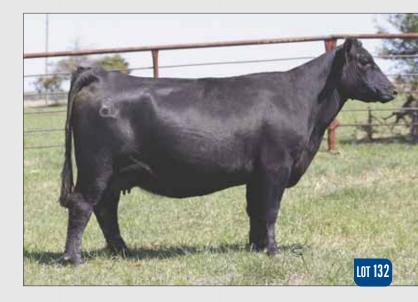

## 51 BK COOL STYLE 5702C ET

| Reg # 43672598  | NJW 98S R117 RIBEYE 88X FT    | SHF RIB EYE M326 R117    |
|-----------------|-------------------------------|--------------------------|
| DOB: 10.02.2015 | NJW 905 KII/ KIDETE 00A EI    | NJW 9126J DEW DOMINO 98S |
| Horned Hereford |                               | DELHAWK KAHUNA 1009 ET   |
| Fall Bred       | APP KOOL AID POINTS 1218 ET ( | CRANE STYLE POINTS 945   |
|                 |                               |                          |