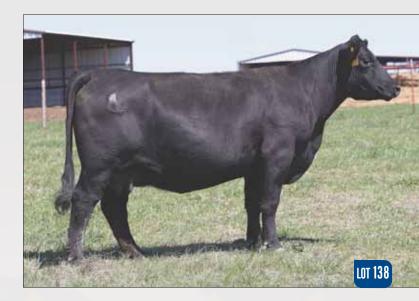

red 05.07.2021 to BKMT High Society 10H ET.
- These Gold Standard females are special, they are built right from the ground up with power, body, and looks they have it all.
- Her dam is a stout female with lots of rib and volume. She has a sharp Gunner heifer at her side.
- PHAF & THF

D( Co

• LOT 137A - April 1st heifer by BK Gunner 5039G.



### **138** BK FRILL 8202

BK 112

**CIRCLE M TEJAS** 

Reg # --DOB: 02.15.2018 Commercial Spring Pair B C LOOKOUT 7024 J&J QUEEN 414 MAINE ANGUS

• AI bred 05.07.2021 to BOE Epic.

- We bred a few cows to Tejas a few years back and he did a really good job. We sold some as show prospects and kept a few as replacements. It looks like we should have kept them all, they are making great cows.
- LOT 138A March 11th bull by BK Gunner 5039G (Epic son).





Reg # 18242115 DOB: 01.08.2015

PB Angus Spring Pair C&C MISTY 1194

**PVF INSIGHT 0129** 

SAV BRILLIANCE 8077 PVF MISSIE 790 DAMERON FIRST CLASS EXAR MISS EXT 3095

• AI bred 05.07.2021 to BOE Epic.

- This is a purebred Angus female we have been breeding Maine and it works every time! Her bull calves are standouts in quality and performance, and her daughters are outstanding.
- LOT 139A February 14th heifer by BOE Epic.





#### EXAR RITA 6958 140

Reg # 18422622 **EXAR CONSENSUS 5072B** DOB: 03.15.2016 **PB** Angus TLC RITA 037 Spring Pair

**CONNEALY CONSENSUS 7229** SITZ HENRIETTA PRIDE 643T N BAR EMULATION EXT SOUTHERN RITA 747 3562

- AI bred 05.07.2021 to BOE Epic.
- Rita is a well made Angus female we have been breeding Maine and getting along great. She has raised two aweso