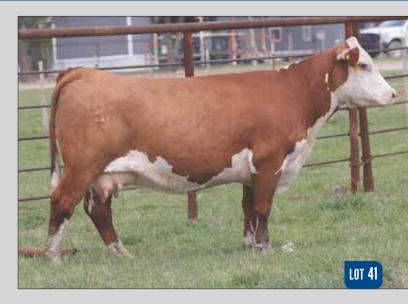

## 41 BK COOL BEANS 5103C ET

| TH 71U 719T MR HEREFORD 11X                                                      |
|----------------------------------------------------------------------------------|
| KCL WPF THE PROFESSOR 7110ET<br>KCL 29R MARY ANNE 23G 5R ET                      |
|                                                                                  |
| DELHAWK KAHUNA 1009 EI<br>HAPP KOOL AID POINTS 1218 ET<br>CRANE STYLE POINTS 945 |
|                                                                                  |

EPD's CE: 1.5 BW: 3.2 WW: 54 YW:89 MILK:20 REA: 0.56 MARB: -0.11

• AI bred 05.07.2021 to H The Profit 8426 ET.

- We don't have many of these Professor daughters but they are producers. This female is a diret daughter of the immortal donor and former National Champion Female Happ Kool Aid Points 1218.
- 5103 is very unique in her design with a big square hip and ultra cool look.
- She is out of HAPP Kool Aid Points and that only adds more consistency to her pedigree.
- Average progeny ratio 3@99.3 for BW. Ranks in the top 10% for REA.
- LOT 41A AHA# 44238484 March 17th heifer by C KRC 1008X Miles 4288 ET.