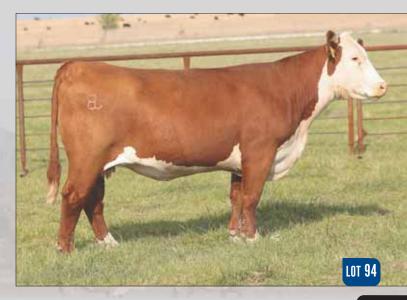

## **34** BK CLASS CLOWN 5113C ET

| Reg # 43640964  | RST TIMES A WASTIN 0124    | CRR ABOUT TIME 743                                                   |
|-----------------|----------------------------|----------------------------------------------------------------------|
| DOB: 03.20.2015 | RST TIMES A WASTIN 0124    | RST MS 1000 BLAZER 2029                                              |
| Polled Hereford |                            | TH JWR SOP 16G 57G TUNDRA 63N<br>W ET<br>NJW BW LADYSPORT DEW 78P ET |
| Spring Pair     | INJW TOP OSIN LADYSPURT 51 | NJW BW LADYSPORT DEW 78P ET                                          |

EPD's CE: -0.4 BW: 3.5 WW: 52 YW:94 MILK: 15 REA: 0.44 MARB: -0.15

- AI bred 05.07.2021 to H The Profit 8426 ET.
- This power female not only is stunning to look at, she is just as elite on paper. She is sired by former National Champion Times A Wastin and out of 51W which was a two-time National Champion. The now deceased 51W was incredible and her daughters havde been just as special in production.
- 5113 is the dam of BK Fixation which won his division in Denver and has made a top herd sire.
- Ranks in the top 15% for UDDR, TEAT; top 20% for YW; top 25% for REA.
- LOT 34A March 2nd bull by H The Profit 8426 ET.