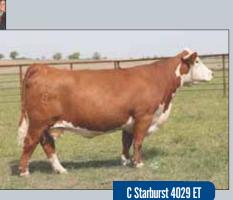

C Starburst 4029, dam of Lot 10 and selling as Lot 47.

C Starburst 4029, dam of Lot 37, selling as Lot 47

EPD's CE: 3.4 BW: 3.1 WW: 52 YW:82 MILK: 32 REA: 0.55 MARB: 0.24

- AI bred to SR Dominate 308F; due 10.18.2021.
- Here is a definite sale feature! We purchased 4029 as a bred heifer from the Colyer operation in Idaho. We were looking for a young donor and she was everything we hoped for.
- She has been a phenomenal producer knocking out top sellers like \$40,000, \$30,000, \$25,000, \$17,000, and many over \$10,000. She's the real deal and she makes embryos too! She has six daughters selling in this sale
- She is a full sister to C Candy Cane 4030 the National Champion Polled Female and high end donor.
- Average progeny ration 3@97.7 for BW. Ranks in the top 2% for TEAT; top 4% for UDDR; top 10% for MM; REA, MARB, CHB.