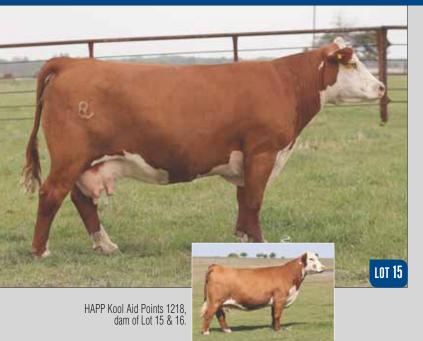

#### 15 **BK COOL TRICK 5705C ET**

| Reg # 43672617<br>DOB: 10.06.2015<br>Horned Hereford<br>Spring Pair |         | NJW 98  | NJW 98S R117 RIBEYE 88X ET   |       |      |      | RIB EYE M32<br>9126J DEW  | 26 R117<br>Domino 98S |  |
|---------------------------------------------------------------------|---------|---------|------------------------------|-------|------|------|---------------------------|-----------------------|--|
|                                                                     |         | happ k  | HAPP KOOL AID POINTS 1218 ET |       |      |      | HAWK KAHUN<br>NE STYLE PO |                       |  |
| EPD's                                                               | CE: 5.9 | BW: 1.6 | WW: 54                       | YW:85 | MILK | : 25 | REA: 0.56                 | MARB: 0.19            |  |

- AI bred 05.07.2021 to SR Dominate 3008F.
- Here is a great breeding piece, sired by 88X out of Kool Aid Points. She is a full sister to the 2018 National Western Grand Champion Horned Female exhibited by Rebecca Moore. These Kool Aid daughters don't miss and with this female's solid EPD profile it opens up the options at breeding time.
- She has rasied two herd bulls, one was in our online sale last spring, and one heifer that is in our replacement pen.
- Pay close attention to the herd bull she has at her side sired by SR Dominate.
- Average progeny ratio 3@95.7 for BW. Ranks in the top 2% for BII; top 10% for REA; top 15% for MARB, BMI; top 20% for CED, BW; top 25% for CHB.
- LOT 15A AHA# 44238468 February 6th heifer by SR Dominate 308F ET.

HAPP Kool Aid Points 1218, a full sister to Lot 6.