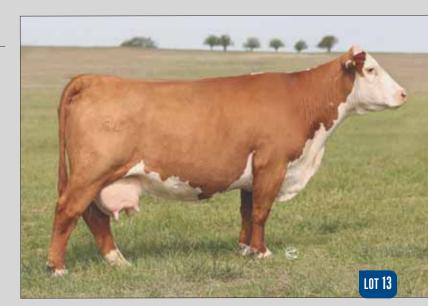

## 13 BK HH CLEAR ROADS 5106C ET

| Reg # 43640959  | N IW 98S R117 RIBEYE 88X FT | SHF RIB EYE M326 R117    |
|-----------------|-----------------------------|--------------------------|
| DOB: 03.21.2015 | NJW 982 KII/ KIBEYE 88X EI  | NJW 9126J DEW DOMINO 98S |
| Horned Hereford |                             | GOLDEN OAK OUTCROSS 18U  |
| Spring Pair     | CHURCHILL LADY 0230X ET     | DCC 8006 PATTI 4266 ET   |
|                 |                             |                          |

EPD's CE: 0.1 BW: 4.1 WW: 48 YW:80 MILK:22 REA: 0.49 MARB: 0.21

- AI bred 05.07.2021 to BK BH Fast Ball ET.
- Here is an 88X daughter out of Churchill Lady 0230X the 2012 National Western Grand Champion Horned Female.
- 0230X is a full sister to 1162Y the dam of SR Dominate.
- Ranks in the top 4% for BMI; top 5% for BII, CHB; top 15% for UDDR, TEAT, MARB; top 20% for REA.
- LOT 13A AHA# 44238465 March 5th heifer by C KRC 1008X Miles 4288 ET.