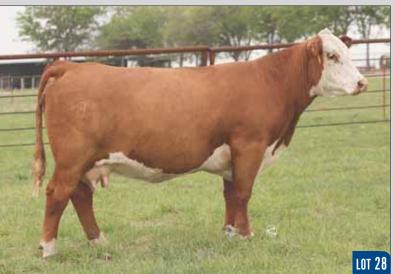

## **28 BK EASY TRAVELER 7539E**

| Reg # 43954358  | LCC FBF TIME TRAVELER 480 | RST TIMES A WASTIN 0124    |
|-----------------|---------------------------|----------------------------|
| DOB: 08.30.2017 | LUG FBF TIME TRAVELER 480 | JB REMETEE 213             |
| Polled Hereford | BK BAT GIRI 4112B FT      | NJW 98S R117 RIBEYE 88X ET |
| Spring Pair     | BK BAT GIRL 4112B ET      | HH MISS ADVANCE 4190P      |
|                 |                           |                            |

EPD's CE: 1.8 BW: 3.1 WW: 52 YW:85 MILK:27 REA: 0.45 MARB: 0.07

- AI bred 05.07.2021 to H The Profit 8426 ET.
- She is sired by former National Western Grand Champion Polled Bull Time Traveler and out of an 88X daughter than I am a huge fan of.
- This female has the added length, body, and design. Check out her heifer calf sired by Denver Champion H The Profit.
- Average progeny ratio 1@95 for BW.
- Ranks in the top 20% for CHB; top 25% for MM, REA.
- LOT 28A AHA# 44238480 February 11th heifer by H The Profit 8426 ET.