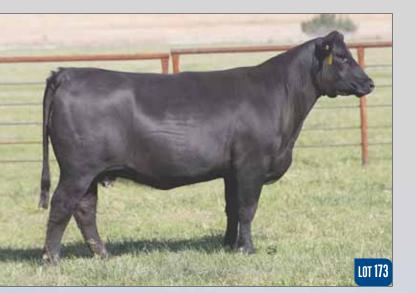

## 3 /S LADY HOMETOWN 5098C ET

| Reg # 43616741                     | NJW 73S W18 HOMETOWN 10Y E | SHF WONDER M326 W18 ET                           |
|------------------------------------|----------------------------|--------------------------------------------------|
| DOB: 02.02.2015<br>Horned Hereford |                            | NJW P606 72N DAYDREAM 73S<br>HH ADVANCE 286M 1FT |
| Spring Pair                        | /S LADY ADVANCE 8066U      | /S LADY DOMINO 424P                              |
|                                    |                            |                                                  |

EPD's CE: 3.3 BW: 2.8 WW: 63 YW: 104 MILK: 29 REA: 0.60 MARB: 0.10

- AI bred 05.07.2021 to H The Profit 8426 ET.
- Here is a big time donor female with all the bells and whistles. Short marked, red-eyed, huge middled, well balanced and stout based. She has been tested MD free
- Study her elite EPD profile as she excels with a moderate birth weight and explosive performance with value added carcass weight and REA.
- A combination of female that excels visually and on paper which is very valueable.
- Average progeny ratio 3@95.7 for BW.
- Ranks in the top 1% for CW; top 2% for BMI, BII; top 3% for CHB; top 5% for YW; top 10% for WW, REA; top 20% for MM.
- LOT 3A February 11th bull by JDH AH Standout 16G.