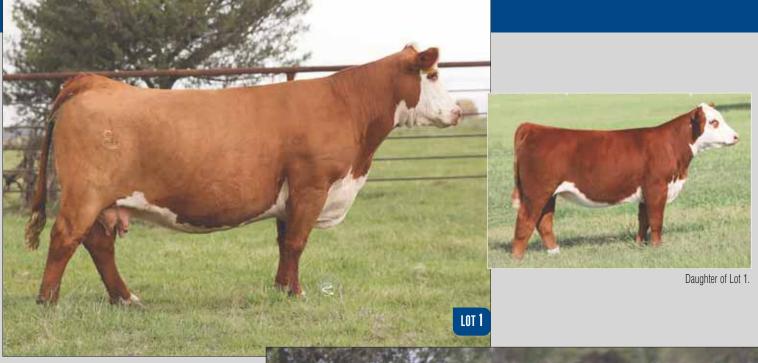

## **BK BASE POINTS 421B ET**

SHF RIB EYE M326 R117

| Reg # 43531138  | NJW 98S R117 |  |
|-----------------|--------------|--|
| DOB: 05.18.2014 | NJW 985 KIT  |  |
| Horned Hereford |              |  |
| Spring Pair     | happ kool ai |  |
|                 |              |  |

NUW 98S R117 RIBEYE 88X ET NJW 9126J DEW DOMINO 98S APP KOOL AID POINTS 1218 ET CRANE STYLE POINTS 945

EPD'S CE: 8.1 BW: 1.2 WW: 54 YW: 84 MILK: 28 REA: 0.50 MARB: 0.20

- AI Bred 05.7.2021 to SR DOMINATE 308F.
- Here is one of the power cows of the offering that is a direct daughter of the 2013 JNHE Grand Champion Horned Female Happ Kool Aid Points 1218. Elite look and syle with a calving-ease EPD profile that allows multiple mating options.
- She has produced three heifer calves, they all sold in our Fall Premier Sales.
- She is a full sister to the 2018 National Western Champion Horned Female.
- Average progeny ratios 5@94 for BW, 2@105 for WW.
- Ranks in the top 10% for CED, REA, BII; top 15% for BMI, MARB; top 20% for MM, CHB; top 25% for BW.
- LOT 1A AHA# 44238454 February 20th heifer by BK BH Fast Ball F102 ET.