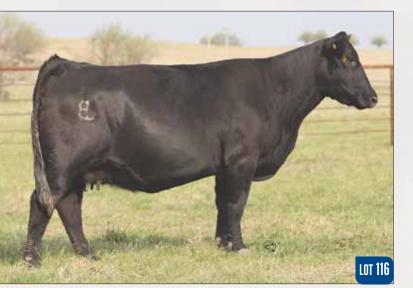

## 4 LFF BECKY 406B ET

| Reg # 43502947  | NJW 73S W18 HOMETOWN 10Y ET     | SHF WONDER M326 W18 ET    |
|-----------------|---------------------------------|---------------------------|
| DOB: 04.23.2014 | NJW 735 W 18 HOIVIETUWIN TUY ET | NJW P606 72N DAYDREAM 73S |
| Polled Hereford |                                 | GOLDEN OAK OUTCROSS 18U   |
| Spring Pair     | H ODETTA 001 ET                 | CHURCHILL LADY 583R       |
|                 |                                 |                           |

EPD's CE: 1.8 BW: 3.9 WW: 58 YW:86 MILK: 32 REA: 0.47 MARB: 0.19

- AI bred 05.7.2021 to H The Profit 8426 ET.
- This great female has been in our donor pen the last couple of years. She is massive bodied, awesome structured, powerful, and great looking.
- She produced two heifers that sold for \$32,000, \$12,000, and most recently she had a heifer calf sell for \$11,000 in our Spring Edition Sale.
- Here is the chance to acquire a big time proven donor that is one incredible beast.
- Average progeny ratio 3@101.3 for WW
- Ranks in the top 4% for BMI, BII; top 10% for MM; top 15% for WW, UDDR, TEAT, MARB, CHB; top 20% for CW, REA.
- LOT 4A AHA# 44238456 March 31st bull by C KRC 1008X Miles 4288 ET.