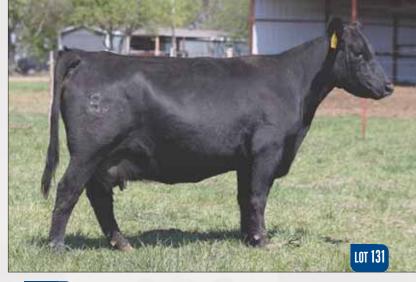

## 50 BK COOL BREEZE 5704C ET

|       | 43672615                 | NJW 98  | 98S R117 RIBEYE 88X FT |           |      | IB EYE M326<br>126J DEW DI |                            |            |  |
|-------|--------------------------|---------|------------------------|-----------|------|----------------------------|----------------------------|------------|--|
| Horne | ed Hereford<br>Fall Bred | happ k  | (OOL AID P             | OINTS 121 | 8 ET |                            | AWK KAHUNA<br>E STYLE POIN |            |  |
| EPD's | CE: 3.5                  | BW: 2.9 | WW: 55                 | YW:91     | MIL  | K: 24                      | REA: 0.54                  | MARB: 0.16 |  |

- AI bred to H Montgomery; due 09.02.2021.
- We have 100% confidence in these 88X x Kool Aid daughters. We know how they produce and we know they will make money. Only in a sale like this do you get the opportunity to own these.
- She had a heifer calf that sold in our 2020 Spring Edition Sale, and sells bred to Montgomery which is covering the country with champions.
- In our 2021 Spring Edition Sale the Kool Aid grandaughters averaged \$20,350. They are producers!!!
- 5704 is stout made and super correct in her lines and has an exceptional look.
- Ranks in the top 15% for REA, BMI, BII; top 20% for MM; top 25% for CHB.