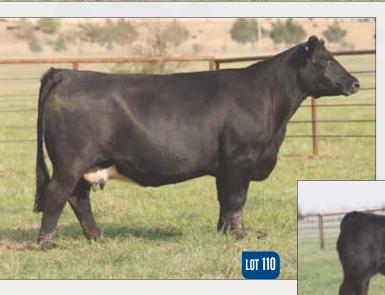

## 2 HAPP VALERIE 3D ET

| 0          | 43728527<br>01.25.2016                             | HAPP EXTRA POINT 1220 ET |                     |                      |          | ( Kahuna 10<br>Tyle points |            |
|------------|----------------------------------------------------|--------------------------|---------------------|----------------------|----------|----------------------------|------------|
|            | Horned Hereford<br>Spring Pair JSF 12N LADY VAL 9T |                          | GHC BEAF<br>HSF 60G | r 12N<br>Lady val 48 | K        |                            |            |
| -<br>EPD's | CE: -1.2                                           | BW: 2.2                  | WW: 52              | YW:80                | MILK: 22 | REA: 0.28                  | MARB: 0.00 |

- AI bred 05.07.2021 to H The Profit 8426 ET.
- Big time female! Here is a full sister to the great HAPP BK Valor 37C, she is flawless in her design, short marked, and a producer. She stamps her look and design onto her offspring.
- She has never been flushed but she certainly needs to be! Just study this female there is not much to change she has the color, power, design and pedigree to be big time.
  Dam is the immortal 9T female that sold at Happ Farms in their Fall 2019 production
- Dam is the immortal 9T female that sold at Happ Farms in their Fall 2019 production sale. Even at thirteen years of age she looked young as ever, with a picture perfect udder.
- Ranks in the top 15% for CW; top 20% for REA. Average progeny ratio 1@109 for WW
- LOT 2A AHA# 44238455 March 5th, heifer by H The Profit 8426 ET.