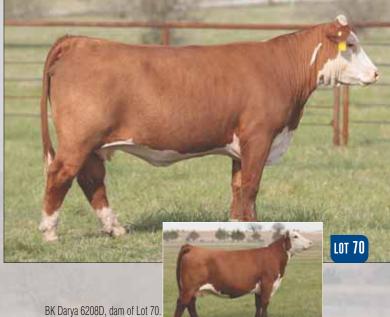

| BK H YAHTZEE 1088          |
| the second second | the second s | the second second second   |

EPD's CE: 8.2 BW: -0.6 WW: 48 MARB: 0.21 YW:73 MILK: 38 REA: 0.44

- AI bred to H The Profit 8426 ET; due 10.18.2021.
- This young 028X daughter has an abundance of talent, quality, power, and a rich maternal pedigree.
- She sells bred to the 2020 Denver Champion H The Profit, this mating will reap some huge returns.
- Sensation is deceased so take advantage of the opporutnity to acquire his daughters especially at such a young age with their entire productive lives in front of them.
- Ranks in the top 1% for BMI, BII; top 2% for MM; top 4% for BW; top 10% for CED, TEAT; top 15% for UDDR, MARB; top 25% for REA, CHB.











## **BK BH EASY BEANS 7545E ET**

| Reg # 44117760<br>DOB: 08.28.2017 |         | BK WF   | APACHE A2  | 28    |                      | 3 UNTAPPED<br>P VICKY 028 |            |
|-----------------------------------|---------|---------|------------|-------|----------------------|---------------------------|------------|
| Horned Hereford<br>Fall Bred      |         | BK COC  | )l beans 5 | 707C  | VH MR BO<br>Happ Koo | g 1104<br>Dl aid point    | S 1218 ET  |
| EPD's                             | CE: 5.3 | BW: 0.9 | WW: 51     | YW:84 | MILK: 23             | REA: 0.53                 | MARB: 0.02 |

- AI bred to H The Profit 8426 ET; due 09.27.2021.
- This female is BK Cool Beans 5707's first natural calf, Cool Beans quickly became a leading donor for us. She has produced several t