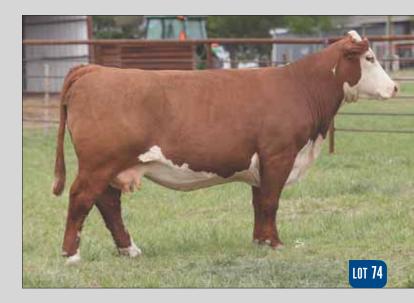

## **BK BASE POINTS 421B ET**

SHF RIB EYE M326 R117

| Reg # 43531138  | NJW 98S R117 |  |
|-----------------|--------------|--|
| DOB: 05.18.2014 | NJW 985 KIT  |  |
| Horned Hereford |              |  |
| Spring Pair     | happ kool ai |  |
|                 |              |  |

NUW 98S R117 RIBEYE 88X ET NJW 9126J DEW DOMINO 98S APP KOOL AID POINTS 1218 ET CRANE STYLE POINTS 945

EPD'S CE: 8.1 BW: 1.2 WW: 54 YW: 84 MILK: 28 REA: 0.50 MARB: 0.20

- AI Bred 05.7.2021 to SR DOMINATE 308F.
- Here is one of the power cows of the offering that is a direct daughter of the 2013 JNHE Grand Champion Horned Female Happ Kool Aid Points 1218. Elite look and syle with a calving-ease EPD profile that allows multiple mating options.
- She has produced three heifer calves, they all sold in our Fall Premier Sales.
- She is a full sister to the 2018 National Western Champion Horned Female.
- Average progeny ratios 5@94 for BW, 2@105 for WW.
- Ranks in the top 10% for CED, REA, BII; top 15% for BMI, MARB; top 20% for MM, CHB; top 25% for BW.
- LOT 1A AHA# 44238454 February 20th heifer by BK BH Fast Ball F102 ET.