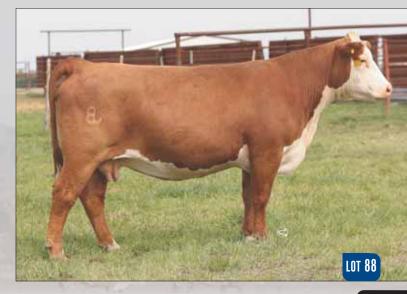

## 3 /S LADY HOMETOWN 5098C ET

| Reg # 43616741                     | NJW 73S W18 HOMETOWN 10Y E | SHF WONDER M326 W18 ET                           |
|------------------------------------|----------------------------|--------------------------------------------------|
| DOB: 02.02.2015<br>Horned Hereford |                            | NJW P606 72N DAYDREAM 73S<br>HH ADVANCE 286M 1FT |
| Spring Pair                        | /S LADY ADVANCE 8066U      | /S LADY DOMINO 424P                              |
|                                    |                            |                                                  |

EPD's CE: 3.3 BW: 2.8 WW: 63 YW: 104 MILK: 29 REA: 0.60 MARB: 0.10

- AI bred 05.07.2021 to H The Profit 8426 ET.
- Here is a big time donor female with all the bells and whistles. Short marked, red-eyed, huge middled, well balanced and stout based. She has been tested MD free
- Study her elite EPD profile as she excels with a moderate birth weight and explosive performance with value added carcass weight and REA.
- A combination of female that excels visually and on paper which is very valueable.
- Average progeny ratio 3@95.7 for BW.
- Ranks in the top 1% for CW; top 2% for BMI, BII; top 3% for CHB; top 5% for YW; top 10% for WW, REA; top 20% for MM.
- LOT 3A February 11th bull by JDH AH Standout 16G.