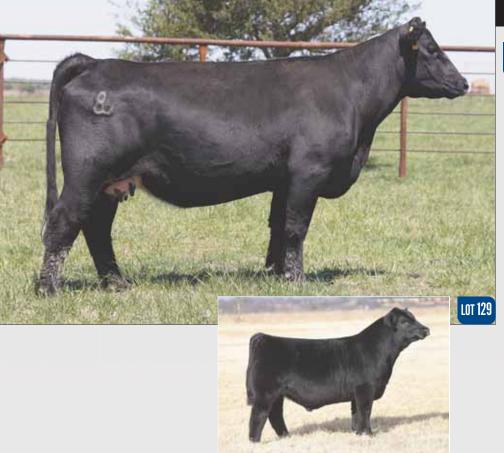

## 48 BK DAT CHICK 6206D

| Reg # 43802304  | CHURCHILL SENSATION 028X | UPS DOMINO 3027            |
|-----------------|--------------------------|----------------------------|
| DOB: 07.03.2016 | CHURCHILL SENSATION 028X | CHURCHILL LADY 7202 ET     |
| Horned Hereford | BK BAT CHICK 4114B FT    | NJW 98S R117 RIBEYE 88X ET |
| Fall Bred       | DK DAT CHICK 4114D ET    | HH MISS ADVANCE 4190P      |
|                 |                          |                            |

#### EPD's CE: 5.9 BW: 0.4 WW: 46 YW:71 MILK: 37 REA: 0.33 MARB: 0.19

- AI bred to H The Profit 8426 ET; due 09.17.2021.
- Here is a young donor that has the potential to write her own history book. She is the dam of the popular Lot 53 in our 2021 Spring Edition Sale, that female sold for \$79,000 and we believe is one of the most elite prospects we have ever sold. BK Dat Chick was no accident she is sired by the proven sire Sensation 028 X, her dam is sired by 88X out of the great Holden donor 4190. Her pedigree is rich and deep!
- These young females aren't as fleshy or mature yet but they are producers and will be incredible producers in the future. Buy with confidence!!
- Ranks in the top 1% for BMI, BII; top 2% for MM; top 10% for BW, TEAT; top 15% for UDDR, MARB; top 20% for CED.