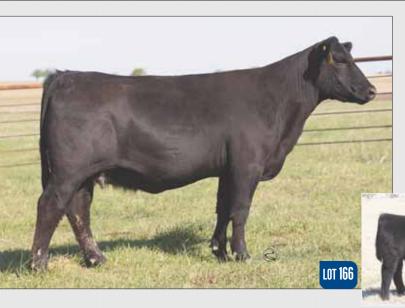

## 4 LFF BECKY 406B ET

| Reg # 43502947  | NJW 73S W18 HOMETOWN 10Y ET     | SHF WONDER M326 W18 ET    |
|-----------------|---------------------------------|---------------------------|
| DOB: 04.23.2014 | NJW 735 W 18 HOIVIETUWIN TUY ET | NJW P606 72N DAYDREAM 73S |
| Polled Hereford |                                 | GOLDEN OAK OUTCROSS 18U   |
| Spring Pair     | H ODETTA 001 ET                 | CHURCHILL LADY 583R       |
|                 |                                 |                           |

EPD's CE: 1.8 BW: 3.9 WW: 58 YW:86 MILK: 32 REA: 0.47 MARB: 0.19

- AI bred 05.7.2021 to H The Profit 8426 ET.
- This great female has been in our donor pen the last couple of years. She is massive bodied, awesome structured, powerful, and great looking.
- She produced two heifers that sold for \$32,000, \$12,000, and most recently she had a heifer calf sell for \$11,000 in our Spring Edition Sale.
- Here is the chance to acquire a big time proven donor that is one incredible beast.
- Average progeny ratio 3@101.3 for WW
- Ranks in the top 4% for BMI, BII; top 10% for MM; top 15% for WW, UDDR, TEAT, MARB, CHB; top 20% for CW, REA.
- LOT 4A AHA# 44238456 March 31st bull by C KRC 1008X Miles 4288 ET.