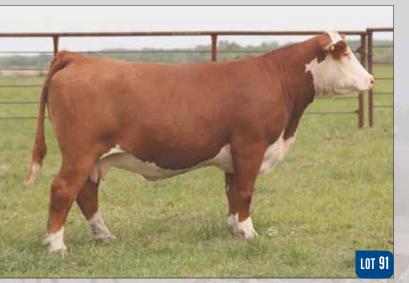

## 33 /S LADY SENSATION 8128F

| Reg # 438  | 91803   |                                                      |            | ILL_SENSAT | 10N 028X  |  |
|------------|---------|------------------------------------------------------|------------|------------|-----------|--|
| DOB: 02.04 | 4.2018  | UPS SENSATION 2504 ET<br>NJW BW LADYSPORT DEW 78P ET |            |            |           |  |
| Polled H   | ereford | THR THOR 4029                                        |            |            |           |  |
| Sprir      | ng Pair | /S LADY THOR 4086B                                   |            |            |           |  |
|            |         |                                                      | /S LADY    | RIBEYE 111 | Ŷ         |  |
|            | 05.00   | DW. 0.0                                              | 14/14/1 50 | VW.00      | MILIZ: 20 |  |

EPD's CE: 6.8 BW: 0.3 WW: 53 YW:82 MILK: 30 REA: 0.57 MARB: 0.05

- AI bred 05.07.2021 to SR Dominate 308F.
- Here is a really complete female sired by 2504 the 028 son out of the breed legend donor 78P.
- Her dam is an impressive Thor daughter from our ET progam that sells as Lot 57.
- A beautifull udder and built right from the ground up.
- Ranks in the top 4% for UDDR; top 10% for BW, TEAT, REA; top 15% for CED, MM.
- LOT 33A February 8th bull by JDH AH Standout 16G.