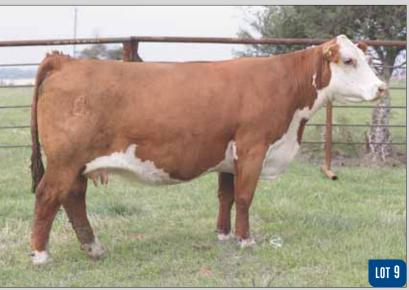

#### **BK CATRINA 5117C** g

|                                               | # 43639909<br>04.01.2015 | DEP GENERATION X 122 ET |        |       |                            | DAK OUTCR(<br>LATINUM 80 |             |
|-----------------------------------------------|--------------------------|-------------------------|--------|-------|----------------------------|--------------------------|-------------|
| Polled Hereford<br>Spring Pair BK ZIGGITY 262 |                          |                         |        |       | JT TIME 743<br>P VICKY 028 |                          |             |
| EPD's                                         | CE: 4.4                  | BW: 2.5                 | WW: 45 | YW:78 | MILK: 27                   | REA: 42                  | MARB: -0.02 |

- AI bred 05.07.2021 to BK BH Fast Ball ET.
- The Generation X daughters have been great producers for us, we didn't have many but they didn't miss. Her dam is sired by About Time out of Blacktop Vicky, the great cows always surface.

- She produced two females that sold really well in our online sales, one that we have in the replacement pen now, and one powerful herd bull.
- As you study this female you have to appreciate the shape, muscle, balance, style, added pigment and short markings.
- Average progeny ratio 4@99.3 for BW. Ranks in the top 25% for MM.
- LOT 9A AHA# 44238459 March 2nd bull by H The Profit 8426 ET