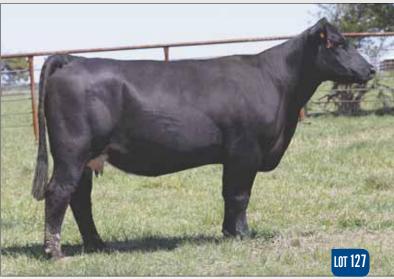

## 48 BK DAT CHICK 6206D

| Reg # 43802304  | CHURCHILL SENSATION 028X | UPS DOMINO 3027            |
|-----------------|--------------------------|----------------------------|
| DOB: 07.03.2016 | CHURCHILL SENSATION 028X | CHURCHILL LADY 7202 ET     |
| Horned Hereford | BK BAT CHICK 4114B FT    | NJW 98S R117 RIBEYE 88X ET |
| Fall Bred       | DK DAT CHICK 4114D ET    | HH MISS ADVANCE 4190P      |
|                 |                          |                            |

#### EPD's CE: 5.9 BW: 0.4 WW: 46 YW:71 MILK: 37 REA: 0.33 MARB: 0.19

- AI bred to H The Profit 8426 ET; due 09.17.2021.
- Here is a young donor that has the potential to write her own history book. She is the dam of the popular Lot 53 in our 2021 Spring Edition Sale, that female sold for \$79,000 and we believe is one of the most elite prospects we have ever sold. BK Dat Chick was no accident she is sired by the proven sire Sensation 028 X, her dam is sired by 88X out of the great Holden donor 4190. Her pedigree is rich and deep!
- These young females aren't as fleshy or mature yet but they are producers and will be incredible producers in the future. Buy with confidence!!
- Ranks in the top 1% for BMI, BII; top 2% for MM; top 10% for BW, TEAT; top 15% for UDDR, MARB; top 20% for CED.