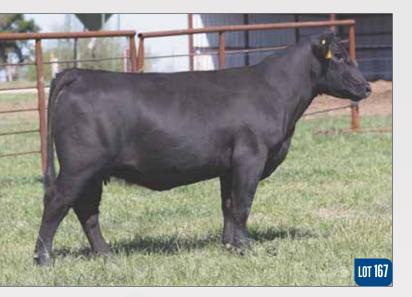

## **BK BASE POINTS 421B ET**

SHF RIB EYE M326 R117

| Reg # 43531138  | NJW 98S R117 |  |
|-----------------|--------------|--|
| DOB: 05.18.2014 | NJW 985 KIT  |  |
| Horned Hereford |              |  |
| Spring Pair     | happ kool ai |  |
|                 |              |  |

NUW 98S R117 RIBEYE 88X ET NJW 9126J DEW DOMINO 98S APP KOOL AID POINTS 1218 ET CRANE STYLE POINTS 945

EPD'S CE: 8.1 BW: 1.2 WW: 54 YW: 84 MILK: 28 REA: 0.50 MARB: 0.20

- AI Bred 05.7.2021 to SR DOMINATE 308F.
- Here is one of the power cows of the offering that is a direct daughter of the 2013 JNHE Grand Champion Horned Female Happ Kool Aid Points 1218. Elite look and syle with a calving-ease EPD profile that allows multiple mating options.
- She has produced three heifer calves, they all sold in our Fall Premier Sales.
- She is a full sister to the 2018 National Western Champion Horned Female.
- Average progeny ratios 5@94 for BW, 2@105 for WW.
- Ranks in the top 10% for CED, REA, BII; top 15% for BMI, MARB; top 20% for MM, CHB; top 25% for BW.
- LOT 1A AHA# 44238454 February 20th heifer by BK BH Fast Ball F102 ET.