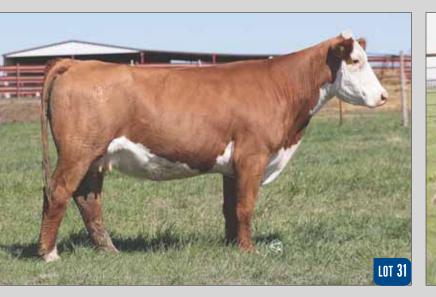

## 31 VC FIONA 8106R

| Reg # 44117587  |                        | CHURCHILL SENSATION 028X       |
|-----------------|------------------------|--------------------------------|
| DOB: 03.03.2018 | UPS SENSATION 2296 ET  | UPS JT MISS NEON 7811 1ET      |
| Polled Hereford |                        | LCX UNLEASHED KEEPSAKE 1110 ET |
| Spring Pair     | BK LH CASHMERE 5101 ET | BLACKTOP VICKY 028 ET          |
|                 |                        |                                |

EPD's CE: 4.2 BW: 2.6 WW: 56 YW:89 MILK: 31 REA: 0.53 MARB: -0.02

- AI bred 05.07.2021 to SR Dominate 308F.
- Sired by the popular 2296 who has sired more champions in the Hereford arena than any other sire the past few years.
- Her dam, 5101, is a Blacktop Vicky daughter that Victoria Chapman showed very successfully.
- I really like the look and levelness of hip this young female possesses.
- This is a powerful young female with an elite genetic make-up.
- Ranks in the top 10% for MM; top 15% for UDDR, TEAT, REA.
- LOT 31A March 7th heifer by C KRC 10008X Miles 4288 ET.