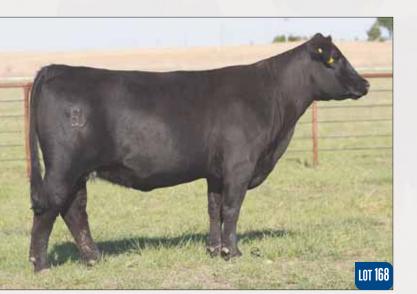

## 2 HAPP VALERIE 3D ET

| 0          | 43728527<br>01.25.2016                             | HAPP EXTRA POINT 1220 ET |                     |                      |          | ( Kahuna 10<br>Tyle points |            |
|------------|----------------------------------------------------|--------------------------|---------------------|----------------------|----------|----------------------------|------------|
|            | Horned Hereford<br>Spring Pair JSF 12N LADY VAL 9T |                          | GHC BEAF<br>HSF 60G | r 12N<br>Lady val 48 | K        |                            |            |
| -<br>EPD's | CE: -1.2                                           | BW: 2.2                  | WW: 52              | YW:80                | MILK: 22 | REA: 0.28                  | MARB: 0.00 |

- AI bred 05.07.2021 to H The Profit 8426 ET.
- Big time female! Here is a full sister to the great HAPP BK Valor 37C, she is flawless in her design, short marked, and a producer. She stamps her look and design onto her offspring.
- She has never been flushed but she certainly needs to be! Just study this female there is not much to change she has the color, power, design and pedigree to be big time.
  Dam is the immortal 9T female that sold at Happ Farms in their Fall 2019 production
- Dam is the immortal 9T female that sold at Happ Farms in their Fall 2019 production sale. Even at thirteen years of age she looked young as ever, with a picture perfect udder.
- Ranks in the top 15% for CW; top 20% for REA. Average progeny ratio 1@109 for WW
- LOT 2A AHA# 44238455 March 5th, heifer by H The Profit 8426 ET.