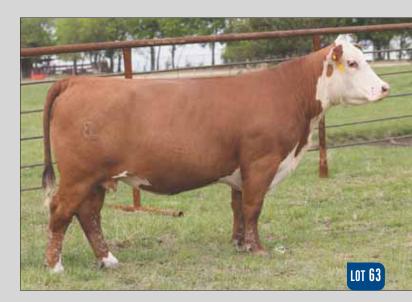

## 4 LFF BECKY 406B ET

| Reg # 43502947  | NJW 73S W18 HOMETOWN 10Y ET     | SHF WONDER M326 W18 ET    |
|-----------------|---------------------------------|---------------------------|
| DOB: 04.23.2014 | NJW 735 W 18 HOIVIETUWIN TUY ET | NJW P606 72N DAYDREAM 73S |
| Polled Hereford |                                 | GOLDEN OAK OUTCROSS 18U   |
| Spring Pair     | H ODETTA 001 ET                 | CHURCHILL LADY 583R       |
|                 |                                 |                           |

EPD's CE: 1.8 BW: 3.9 WW: 58 YW:86 MILK: 32 REA: 0.47 MARB: 0.19

- AI bred 05.7.2021 to H The Profit 8426 ET.
- This great female has been in our donor pen the last couple of years. She is massive bodied, awesome structured, powerful, and great looking.
- She produced two heifers that sold for \$32,000, \$12,000, and most recently she had a heifer calf sell for \$11,000 in our Spring Edition Sale.
- Here is the chance to acquire a big time proven donor that is one incredible beast.
- Average progeny ratio 3@101.3 for WW
- Ranks in the top 4% for BMI, BII; top 10% for MM; top 15% for WW, UDDR, TEAT, MARB, CHB; top 20% for CW, REA.
- LOT 4A AHA# 44238456 March 31st bull by C KRC 1008X Miles 4288 ET.