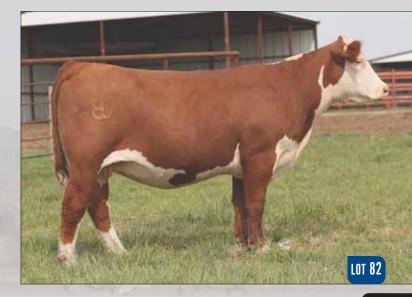

## **BK BASE POINTS 421B ET**

SHF RIB EYE M326 R117

| Reg # 43531138  | NJW 98S R117 |  |
|-----------------|--------------|--|
| DOB: 05.18.2014 | NJW 985 KIT  |  |
| Horned Hereford |              |  |
| Spring Pair     | happ kool ai |  |
|                 |              |  |

NUW 98S R117 RIBEYE 88X ET NJW 9126J DEW DOMINO 98S APP KOOL AID POINTS 1218 ET CRANE STYLE POINTS 945

EPD'S CE: 8.1 BW: 1.2 WW: 54 YW: 84 MILK: 28 REA: 0.50 MARB: 0.20

- AI Bred 05.7.2021 to SR DOMINATE 308F.
- Here is one of the power cows of the offering that is a direct daughter of the 2013 JNHE Grand Champion Horned Female Happ Kool Aid Points 1218. Elite look and syle with a calving-ease EPD profile that allows multiple mating options.
- She has produced three heifer calves, they all sold in our Fall Premier Sales.
- She is a full sister to the 2018 National Western Champion Horned Female.
- Average progeny ratios 5@94 for BW, 2@105 for WW.
- Ranks in the top 10% for CED, REA, BII; top 15% for BMI, MARB; top 20% for MM, CHB; top 25% for BW.
- LOT 1A AHA# 44238454 February 20th heifer by BK BH Fast Ball F102 ET.