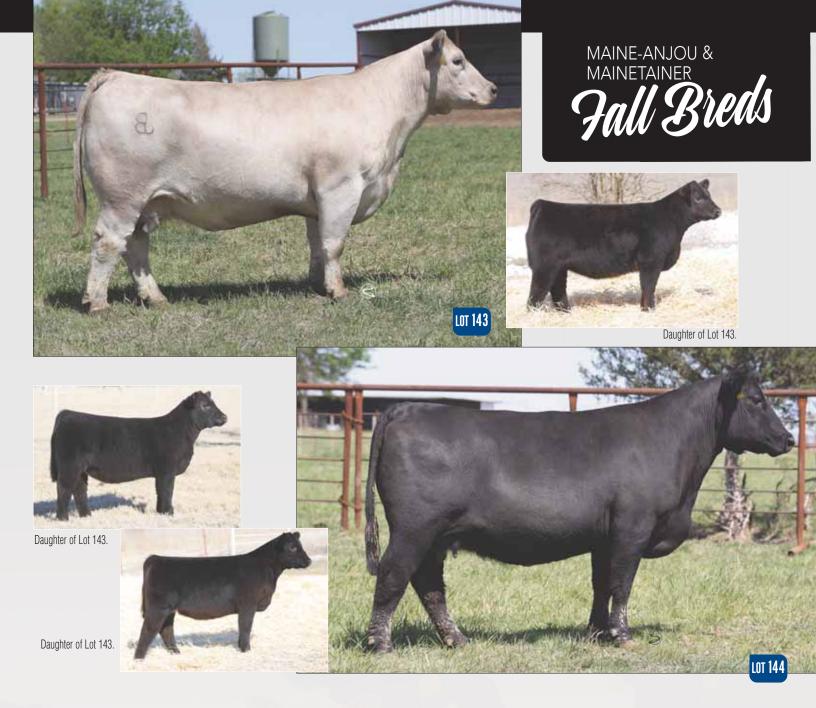

EPD's CE: 0.5 BW: 3.4 WW: 57 YW:92 MILK: 25 REA: 0.48 MARB: -0.13

- AI bred to SR Dominate 308F; due 09.27.2021.
- This Catapult female has a striking look, power, and rib shape.
- Her dam is sired by About Time out of the immortal Harley donor which has raised countless champions, high sellers, donors and herd bulls.
- It just gets better, she is bred to Dominate!
- · Just think of the potential opportunity in this genetic package.
- Ranks in the top 20% for WW, YW, REA.

## 56 CRR 109 SPARKLE 466

| Reg # 43482989  | CRR 719 CATAPULT 109  | TH 122 711 VICTOR 719T |
|-----------------|-----------------------|------------------------|
| DOB: 03.07.2014 | CRR / 19 CATAPULT 109 | CRR 4037 ECLIPSE 808   |
| Polled Hereford |                       | CRR HELTON 980         |
| Fall Bred       | CRR 980 SPARKLER 123  | CRR 420 SPARKLER 735   |
| _               |                       |                        |