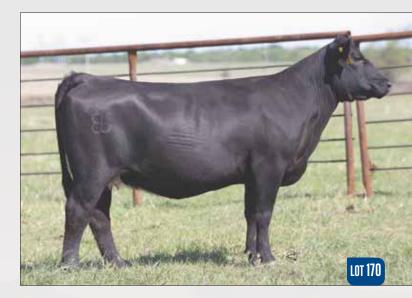

## 2 HAPP VALERIE 3D ET

| 0          | 43728527<br>01.25.2016                             | HAPP EXTRA POINT 1220 ET |                     |                      |          | ( Kahuna 10<br>Tyle points |            |
|------------|----------------------------------------------------|--------------------------|---------------------|----------------------|----------|----------------------------|------------|
|            | Horned Hereford<br>Spring Pair JSF 12N LADY VAL 9T |                          | GHC BEAF<br>HSF 60G | r 12N<br>Lady val 48 | K        |                            |            |
| -<br>EPD's | CE: -1.2                                           | BW: 2.2                  | WW: 52              | YW:80                | MILK: 22 | REA: 0.28                  | MARB: 0.00 |

- AI bred 05.07.2021 to H The Profit 8426 ET.
- Big time female! Here is a full sister to the great HAPP BK Valor 37C, she is flawless in her design, short marked, and a producer. She stamps her look and design onto her offspring.
- She has never been flushed but she certainly needs to be! Just study this female there is not much to change she has the color, power, design and pedigree to be big time.
  Dam is the immortal 9T female that sold at Happ Farms in their Fall 2019 production
- Dam is the immortal 9T female that sold at Happ Farms in their Fall 2019 production sale. Even at thirteen years of age she looked young as ever, with a picture perfect udder.
- Ranks in the top 15% for CW; top 20% for REA. Average progeny ratio 1@109 for WW
- LOT 2A AHA# 44238455 March 5th, heifer by H The Profit 8426 ET.