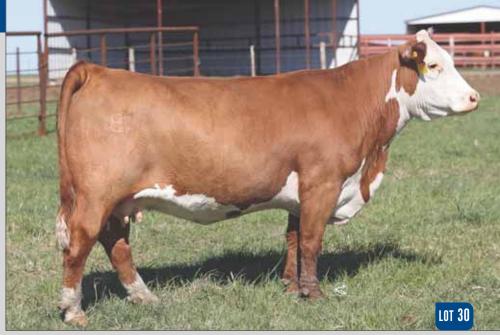

## **30** BK EARLY BELL 7112E

| Reg # 43834937<br>DOB: 03.14.2017 | NJW 67U 28M BIG MAX 22Z<br>NJW 79Z 22Z MIGHTY 49C ET<br>BW 91H 100W RITA 79Z ET |  |
|-----------------------------------|---------------------------------------------------------------------------------|--|
| Horned Hereford<br>Spring Pair    | CRR ABOUT TIME 743<br>BK HH BELL HOP 406B ET<br>CHURCHILL LADY 0230X ET         |  |
| EPD's CE: 3                       | ) BW-2.7 WW-54 YW-81 MILK-25                                                    |  |

REA: 0.52 MARB: 0.06

- AI bred 05.07.2021 to SR Dominate 308F.
- These Mighty daughters are special, they are true brood cows that work hard and look good doing it.
- Her dam is a killer looking female which is backed by the powerful Outcross sired dam 0230X.
- She has a stout bull calf at her side sired by Standout.
- Average progeny ratios 2@96.0 for BW and 1@110 for WW. Ranks in the top 15% for REA, BMI, BII.
- LOT 30A February 8th bull by JDH AH Standout 16G