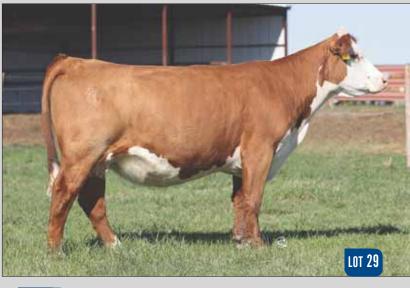

## 29 BK EXCITING SPIN 7528E

| Reg # 43955523  | NJW 79Z 22Z MIGHTY 49C ET                                                                                                                                                                                                                                                                                                                                                                                                                                                                                                                                                                                                                                                                           | NJW 67U 28M BIG MAX 22Z        |
|-----------------|-----------------------------------------------------------------------------------------------------------------------------------------------------------------------------------------------------------------------------------------------------------------------------------------------------------------------------------------------------------------------------------------------------------------------------------------------------------------------------------------------------------------------------------------------------------------------------------------------------------------------------------------------------------------------------------------------------|--------------------------------|
| DOB: 09.02.2017 | NJW 192 222 WIGHTY 490 ET                                                                                                                                                                                                                                                                                                                                                                                                                                                                                                                                                                                                                                                                           | BW 91H 100W RITA 79Z ET        |
| Horned Hereford |                                                                                                                                                                                                                                                                                                                                                                                                                                                                                                                                                                                                                                                                                                     | LCX UNLEASHED KEEPSAKE 1110 ET |
| Spring Pair     | BK BRAIN SPIN 401B                                                                                                                                                                                                                                                                                                                                                                                                                                                                                                                                                                                                                                                                                  | HAPP KOOL AID POINTS 1218 ET   |
|                 | and the second se |                                |

EPD's CE: 8.2 BW: 1.0 WW: 54 YW:90 MILK: 23 REA: 0.47 MARB: 0.11

- AI bred 05.07.2021 to H The Profit 8426 ET.
- This Mighty daughter is an exciting young female that is loaded up with genetics and good looks.
- Her dam, BK Brain Spin 401, was the first natural calf out of the great Kool Aid Points. She has produced top sellers and champions along with this future donor.
- Study the balance, shape, chest floor, length of neck, and overall presence this beast displays. She is very striking!
- Elite EPD profile accross the board.
- Ranks in the top 10% for CED, BW; top 20% for REA; top 25% for CHB
- LOT 29A February 11th heifer by JDH AH Standout 16G