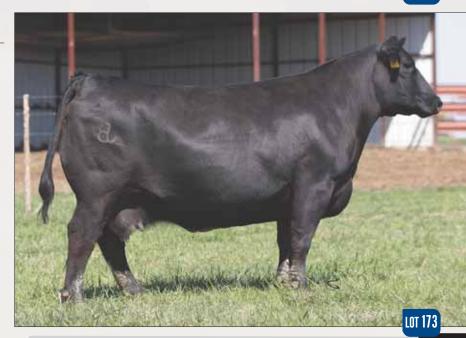

tely amazing female. She doesn't carry a registeration paper, but that is about all she doesn't possess. With her great look, combined with power, structure, and body shape, she is something else!! Her pedigree is built maternal from the ground up, there is reliability built in this one.
- She sells bred to Epic which should be a rock star mating. Let her calve, then flush her anyway your heart desires, and I bet it will work.





Reg # --DOB: 02.01.2015 Commercial Maine Fall Bred GCC LEGACY 647X GCC TOTAL RECALL 806T GCC MISS WHISKEY 57R

GCC BLACK RUSSIAN 480A GCC UC 2/521

• Bred to WB Buck; due 10.07.2021.

 Here is sharp looking extra maternal female sired by Legacy out of a powerful Black Russian daughter. She will be versatile in the ways you can mate her and will do a great job.



# **Frozen** Genetics





| 201 | 3 IVF EMBRYOS<br>REVERSE SORTED FOR FEMALES |
|-----|---------------------------------------------|
|     |                                             |

| Selling one                |                     | BCC DOMINATOR 619D         |
|----------------------------|---------------------|----------------------------|
| package of SR<br>three IVF | SR DOMINATE 308F ET | CHURCHILL LADY 1162Y ET    |
| Embryos.                   | C STARBURST 4029 ET | NJW 98S R117 RIBEYE 88X ET |
| Hereford                   | C STAKBUKST 4029 ET | HHR PAY IN GOLD 1008X ET   |

 This is a mating of two great individuals. 4029 has been an anchor donor in our program the past few years producing top sellers, donors, and herd bulls. She is stacked deep with proven cow famili