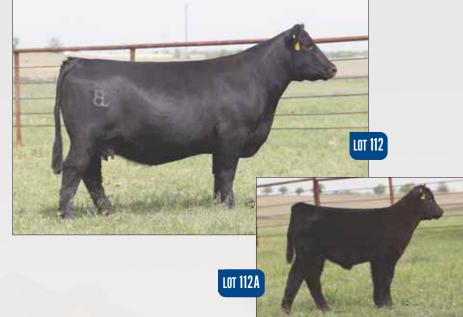

## 4 LFF BECKY 406B ET

| Reg # 43502947  | NJW 73S W18 HOMETOWN 10Y ET     | SHF WONDER M326 W18 ET    |
|-----------------|---------------------------------|---------------------------|
| DOB: 04.23.2014 | NJW 735 W 18 HOIVIETUWIN TUY ET | NJW P606 72N DAYDREAM 73S |
| Polled Hereford |                                 | GOLDEN OAK OUTCROSS 18U   |
| Spring Pair     | H ODETTA 001 ET                 | CHURCHILL LADY 583R       |
|                 |                                 |                           |

EPD's CE: 1.8 BW: 3.9 WW: 58 YW:86 MILK: 32 REA: 0.47 MARB: 0.19

- AI bred 05.7.2021 to H The Profit 8426 ET.
- This great female has been in our donor pen the last couple of years. She is massive bodied, awesome structured, powerful, and great looking.
- She produced two heifers that sold for \$32,000, \$12,000, and most recently she had a heifer calf sell for \$11,000 in our Spring Edition Sale.
- Here is the chance to acquire a big time proven donor that is one incredible beast.
- Average progeny ratio 3@101.3 for WW
- Ranks in the top 4% for BMI, BII; top 10% for MM; top 15% for WW, UDDR, TEAT, MARB, CHB; top 20% for CW, REA.
- LOT 4A AHA# 44238456 March 31st bull by C KRC 1008X Miles 4288 ET.