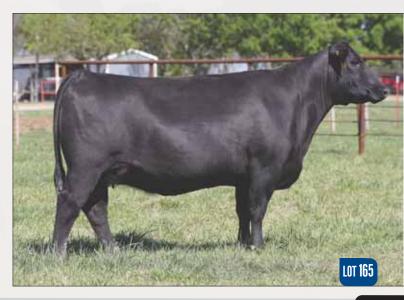

## 3 /S LADY HOMETOWN 5098C ET

| Reg # 43616741                     | NJW 73S W18 HOMETOWN 10Y E | SHF WONDER M326 W18 ET                           |
|------------------------------------|----------------------------|--------------------------------------------------|
| DOB: 02.02.2015<br>Horned Hereford |                            | NJW P606 72N DAYDREAM 73S<br>HH ADVANCE 286M 1FT |
| Spring Pair                        | /S LADY ADVANCE 8066U      | /S LADY DOMINO 424P                              |
|                                    |                            |                                                  |

EPD's CE: 3.3 BW: 2.8 WW: 63 YW: 104 MILK: 29 REA: 0.60 MARB: 0.10

- AI bred 05.07.2021 to H The Profit 8426 ET.
- Here is a big time donor female with all the bells and whistles. Short marked, red-eyed, huge middled, well balanced and stout based. She has been tested MD free
- Study her elite EPD profile as she excels with a moderate birth weight and explosive performance with value added carcass weight and REA.
- A combination of female that excels visually and on paper which is very valueable.
- Average progeny ratio 3@95.7 for BW.
- Ranks in the top 1% for CW; top 2% for BMI, BII; top 3% for CHB; top 5% for YW; top 10% for WW, REA; top 20% for MM.
- LOT 3A February 11th bull by JDH AH Standout 16G.