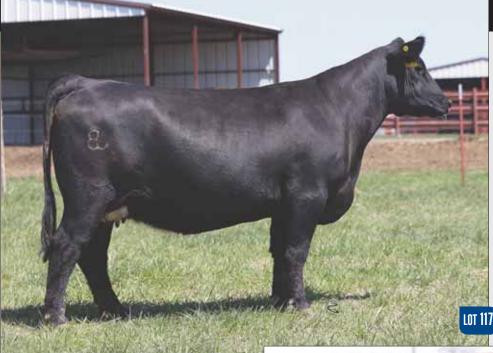

## **BK BASE POINTS 421B ET**

SHF RIB EYE M326 R117

| Reg # 43531138  | NJW 98S R117 |  |
|-----------------|--------------|--|
| DOB: 05.18.2014 | NJW 985 KIT  |  |
| Horned Hereford |              |  |
| Spring Pair     | happ kool ai |  |
|                 |              |  |

NUW 98S R117 RIBEYE 88X ET NJW 9126J DEW DOMINO 98S APP KOOL AID POINTS 1218 ET CRANE STYLE POINTS 945

EPD'S CE: 8.1 BW: 1.2 WW: 54 YW: 84 MILK: 28 REA: 0.50 MARB: 0.20

- AI Bred 05.7.2021 to SR DOMINATE 308F.
- Here is one of the power cows of the offering that is a direct daughter of the 2013 JNHE Grand Champion Horned Female Happ Kool Aid Points 1218. Elite look and syle with a calving-ease EPD profile that allows multiple mating options.
- She has produced three heifer calves, they all sold in our Fall Premier Sales.
- She is a full sister to the 2018 National Western Champion Horned Female.
- Average progeny ratios 5@94 for BW, 2@105 for WW.
- Ranks in the top 10% for CED, REA, BII; top 15% for BMI, MARB; top 20% for MM, CHB; top 25% for BW.
- LOT 1A AHA# 44238454 February 20th heifer by BK BH Fast Ball F102 ET.