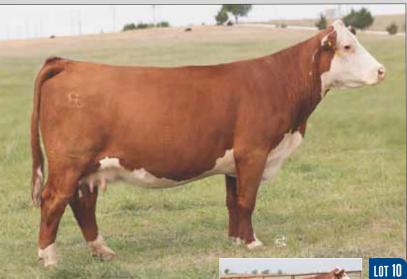

#### **BK ELECTRIC STAR 7575E** 10

| 0                                                 | # 43912643<br>12.09.2017 | DEP GENERATION X 122 ET |        |                            | DAK OUTCRO<br>LATINUM 803 |                       |                        |
|---------------------------------------------------|--------------------------|-------------------------|--------|----------------------------|---------------------------|-----------------------|------------------------|
| Polled Hereford<br>Spring Pair C STARBURST 4029 F |                          | 29 ET                   |        | R117 RIBEYE<br>IN GOLD 100 |                           |                       |                        |
| FPD's                                             | CF <sup>.</sup> 4 1      | BW:31                   | WW∙ 48 | YW∙79                      | MILK: 32                  | BFA <sup>.</sup> 0.51 | MARB <sup>.</sup> 0 14 |

- AI bred 05.07.2021 to H The Profit 8426 ET.
- This sharp made female has a great look with added shape and power.
- She is sired by Generation X which was built on a stong maternal base, and her dam, 4029, is one of the best donors we own. 4029 is phenotypically impressive, and when you study her pedigree it is equally impressive.
- As you can see by the calf at her side this female is a producer.
- Her dam is a full sister to C Candy Cane 4030 the former Polled National Champion Female and highly proven donor in the Colyer program.
- Ranks in the top 10% for MM; top 15% for UDDR, TEAT, REA, CHB.
- LOT 10A AHA# 44238461 April 3rd heifer by H The Profit 8426 ET.