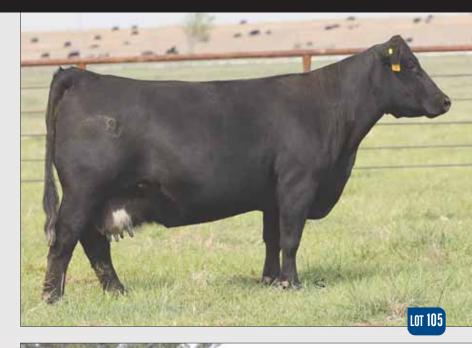

## 47 C STARBURST 4029 ET

| Reg # 43469635  |                            | SHF RIB EYE M326 R117    |
|-----------------|----------------------------|--------------------------|
| DOB: 01.04.2014 | NJW 98S R117 RIBEYE 88X ET | NJW 9126J DEW DOMINO 98S |
| Polled Hereford | HHR PAY IN GOLD 1008X FT   | C -S PURE GOLD 98170     |
| Fall Bred       | HHR PAY IN GOLD TOURX ET   | RR BONDED LADY P824      |
|                 |                            |                          |

EPD's CE: 3.4 BW: 3.1 WW: 52 YW:82 MILK: 32 REA: 0.55 MARB: 0.24

- AI bred to SR Dominate 308F; due 10.18.2021.
- Here is a definite sale feature! We purchased 4029 as a bred heifer from the Colyer operation in Idaho. We were looking for a young donor and she was everything we hoped for.
- She has been a phenomenal producer knocking out top sellers like \$40,000, \$30,000, \$25,000, \$17,000, and many over \$10,000. She's the real deal and she makes embryos too! She has six daughters selling in this sale
- She is a full sister to C Candy Cane 4030 the National Champion Polled Female and high end donor.
- Average progeny ration 3@97.7 for BW. Ranks in the top 2% for TEAT; top 4% for UDDR; top 10% for MM; REA, MARB, CHB.