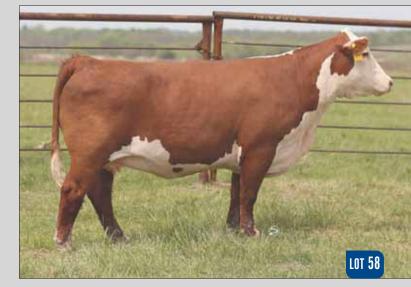

## 3 /S LADY HOMETOWN 5098C ET

| Reg # 43616741                     | NJW 73S W18 HOMETOWN 10Y E | SHF WONDER M326 W18 ET                           |
|------------------------------------|----------------------------|--------------------------------------------------|
| DOB: 02.02.2015<br>Horned Hereford |                            | NJW P606 72N DAYDREAM 73S<br>HH ADVANCE 286M 1FT |
| Spring Pair                        | /S LADY ADVANCE 8066U      | /S LADY DOMINO 424P                              |
|                                    |                            |                                                  |

EPD's CE: 3.3 BW: 2.8 WW: 63 YW: 104 MILK: 29 REA: 0.60 MARB: 0.10

- AI bred 05.07.2021 to H The Profit 8426 ET.
- Here is a big time donor female with all the bells and whistles. Short marked, red-eyed, huge middled, well balanced and stout based. She has been tested MD free
- Study her elite EPD profile as she excels with a moderate birth weight and explosive performance with value added carcass weight and REA.
- A combination of female that excels visually and on paper which is very valueable.
- Average progeny ratio 3@95.7 for BW.
- Ranks in the top 1% for CW; top 2% for BMI, BII; top 3% for CHB; top 5% for YW; top 10% for WW, REA; top 20% for MM.
- LOT 3A February 11th bull by JDH AH Standout 16G.