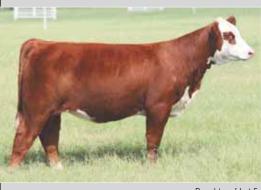

## 6 HAPP A POINT TAKEN 3059 ET

| 0     | 43458280<br>09.07.2013     | DELHA   | IAWK KAHUNA 1009 ET<br>NE STYLE POINTS 945 |       |          | F PROPHET 2<br>MISS GOLD |             |
|-------|----------------------------|---------|--------------------------------------------|-------|----------|--------------------------|-------------|
|       | ed Hereford<br>Spring Pair | CRANE   |                                            |       |          | OT OF GOLD<br>DIAL 6311  | 7120 ET     |
| EPD's | CE: -1.9                   | BW: 4.3 | WW: 59                                     | YW:96 | MILK: 25 | REA: 0.65                | MARB: -0.08 |

• AI bred 05.07.2021 to H The Profit 8426 ET.

- Here is a full sister to the immortal National Champion Female HAPP Kool Aid Points 1218. She is a big stout rip with added bone, power, balance and quality. Her dam Style Points is now deceased so take advantage of this elite genetic package as it will not be replicated.
- Don't overlook The Profit calf at her side!
- Average progeny ratio 3@101.7 for WW.
- Ranks in the top 4% for REA; top 10% for CW; top 15% for WW; top 20% for YW.
- LOT 6A AHA# 44238497 March 6th heifer By H The Profit 8426 ET.