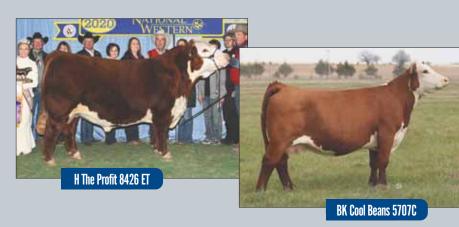

## **BK BASE POINTS 421B ET**

SHF RIB EYE M326 R117

| Reg # 43531138  | NJW 98S R117 |  |
|-----------------|--------------|--|
| DOB: 05.18.2014 | NJW 985 KIT  |  |
| Horned Hereford |              |  |
| Spring Pair     | happ kool ai |  |
|                 |              |  |

NUW 98S R117 RIBEYE 88X ET NJW 9126J DEW DOMINO 98S APP KOOL AID POINTS 1218 ET CRANE STYLE POINTS 945

EPD'S CE: 8.1 BW: 1.2 WW: 54 YW: 84 MILK: 28 REA: 0.50 MARB: 0.20

- AI Bred 05.7.2021 to SR DOMINATE 308F.
- Here is one of the power cows of the offering that is a direct daughter of the 2013 JNHE Grand Champion Horned Female Happ Kool Aid Points 1218. Elite look and syle with a calving-ease EPD profile that allows multiple mating options.
- She has produced three heifer calves, they all sold in our Fall Premier Sales.
- She is a full sister to the 2018 National Western Champion Horned Female.
- Average progeny ratios 5@94 for BW, 2@105 for WW.
- Ranks in the top 10% for CED, REA, BII; top 15% for BMI, MARB; top 20% for MM, CHB; top 25% for BW.
- LOT 1A AHA# 44238454 February 20th heifer by BK BH Fast Ball F102 ET.

## 2 HAPP VALERIE 3D ET

| 0          | 43728527<br>01.25.2016                             | HAPP EXTRA POINT 1220 ET |                     |                      |          | ( Kahuna 10<br>Tyle points |            |
|------------|----------------------------------------------------|--------------------------|---------------------|----------------------|----------|----------------------------|------------|
|            | Horned Hereford<br>Spring Pair JSF 12N LADY VAL 9T |                          | GHC BEAF<br>HSF 60G | r 12N<br>Lady val 48 | K        |                            |            |
| -<br>EPD's | CE: -1.2                                           | BW: 2.2                  | WW: 52              | YW:80                | MILK: 22 | REA: 0.28                  | MARB: 0.00 |

- AI bred 05.07.2021 to H The Profit 8426 ET.
- Big time female! Here is a full sister to the great HAPP BK Valor 37C, she is flawless in her design, short marked, and a producer. She stamps her look and design onto her offspring.
- She has never been flushed but she certainly needs to be! Just study this female there is not much to change she has the color, power, design and pedigree to be big time.
  Dam is the immortal 9T female that sold at Happ Farms in their Fall 2019 production
- Dam is the immortal 9T female that sold at Happ Farms in their Fall 2019 production sale. Even at thirteen years of age she looked young as ever, with a picture perfect udder.
- Ranks in the top 15% for CW; top 20% for REA. Average progeny ratio 1@109 for WW
- LOT 2A AHA# 44238455 March 5th, heifer by H The Profit 8426 ET.