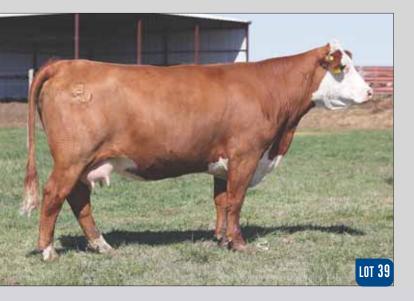

#### **BK FLAVORED CABERNET 8162 ET** 38

| 0     | 44003931<br>)2.19.2018     | HAPP BK VALOR 37C ET |                         | HAPP EXTRA POINT 1220 ET<br>JSF 12N LADY VAL 9T |                                                     |           |            |
|-------|----------------------------|----------------------|-------------------------|-------------------------------------------------|-----------------------------------------------------|-----------|------------|
|       | ed Hereford<br>Spring Pair | H CHEZ               | H CHEZ CABERNET 462B ET |                                                 | H WCC/WB 668 WYARNO 9500 ET<br>R SWEET RED WINE 039 |           |            |
| EPD's | CE: 3.4                    | BW: 1.1              | WW: 54                  | YW:83                                           | MILK: 24                                            | REA: 0.56 | MARB: 0.12 |

• AI bred 05.07.2021 to H The Profit 8426 ET.

- Don't overlook these younger females that are a little thin. This is a great female with worlds of look, power, and substance.
- She is sired by the proven Valor, out of 462B which is a full sister to the great sire of champions Full Throttle.
- Very striking on the profile, super correct in her lines and will in time be a stout designed individual.
- This young female traces back to both 9T and Sweet Red Wine. What a genetic gem!
- Ranks in the top 10% for CW, REA; top 15% for BW; top 25% for CHB.
- LOT 38A AHA# 44238481 March 2nd heifer by ECR 3116 Adventure 7647.