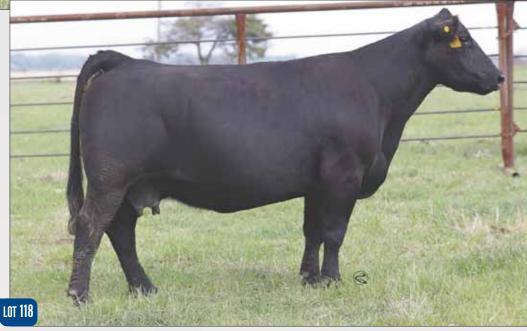

## 2 HAPP VALERIE 3D ET

| 0          | 43728527<br>01.25.2016                             | HAPP EXTRA POINT 1220 ET |                     |                      |          | ( Kahuna 10<br>Tyle points |            |
|------------|----------------------------------------------------|--------------------------|---------------------|----------------------|----------|----------------------------|------------|
|            | Horned Hereford<br>Spring Pair JSF 12N LADY VAL 9T |                          | GHC BEAF<br>HSF 60G | r 12N<br>Lady val 48 | K        |                            |            |
| -<br>EPD's | CE: -1.2                                           | BW: 2.2                  | WW: 52              | YW:80                | MILK: 22 | REA: 0.28                  | MARB: 0.00 |

- AI bred 05.07.2021 to H The Profit 8426 ET.
- Big time female! Here is a full sister to the great HAPP BK Valor 37C, she is flawless in her design, short marked, and a producer. She stamps her look and design onto her offspring.
- She has never been flushed but she certainly needs to be! Just study this female there is not much to change she has the color, power, design and pedigree to be big time.
  Dam is the immortal 9T female that sold at Happ Farms in their Fall 2019 production
- Dam is the immortal 9T female that sold at Happ Farms in their Fall 2019 production sale. Even at thirteen years of age she looked young as ever, with a picture perfect udder.
- Ranks in the top 15% for CW; top 20% for REA. Average progeny ratio 1@109 for WW
- LOT 2A AHA# 44238455 March 5th, heifer by H The Profit 8426 ET.