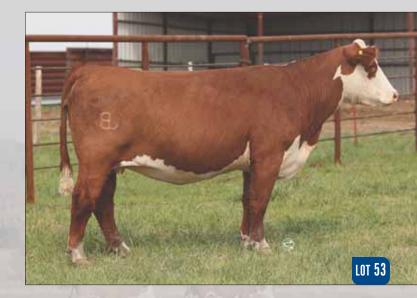

## 2 HAPP VALERIE 3D ET

| 0          | 43728527<br>01.25.2016                             | HAPP EXTRA POINT 1220 ET |                     |                      |          | ( Kahuna 10<br>Tyle points |            |
|------------|----------------------------------------------------|--------------------------|---------------------|----------------------|----------|----------------------------|------------|
|            | Horned Hereford<br>Spring Pair JSF 12N LADY VAL 9T |                          | GHC BEAF<br>HSF 60G | r 12N<br>Lady val 48 | K        |                            |            |
| -<br>EPD's | CE: -1.2                                           | BW: 2.2                  | WW: 52              | YW:80                | MILK: 22 | REA: 0.28                  | MARB: 0.00 |

- AI bred 05.07.2021 to H The Profit 8426 ET.
- Big time female! Here is a full sister to the great HAPP BK Valor 37C, she is flawless in her design, short marked, and a producer. She stamps her look and design onto her offspring.
- She has never been flushed but she certainly needs to be! Just study this female there is not much to change she has the color, power, design and pedigree to be big time.
  Dam is the immortal 9T female that sold at Happ Farms in their Fall 2019 production
- Dam is the immortal 9T female that sold at Happ Farms in their Fall 2019 production sale. Even at thirteen years of age she looked young as ever, with a picture perfect udder.
- Ranks in the top 15% for CW; top 20% for REA. Average progeny ratio 1@109 for WW
- LOT 2A AHA# 44238455 March 5th, heifer by H The Profit 8426 ET.