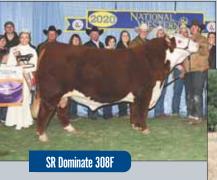

EPD's CE: 5.1 BW: 2.8 WW: 54 YW:88 MILK:28 REA: 0.42 MARB: 0.15

- AI bred 05.07.2021 to SR Dominate 308F.
- Here is a sale feature, 6051 is not only striking to look at, she is rich in proven genetics as well! Striking on the profile as she displays an abundance of body, shape, muscle, bone and is equipped with a picture perfect udder. This female right here is flat out good cattle! Average progeny ratio 1@104 for WW.
- She is sired by one of the most popular sires in the breed, known for calving ease and his ability to produce the greats.
- Ranks in the top 15% for UDDR, TEAT, CHB; top 20% for MM, CW; top 25% for CED, BW, MARB.
- LOT 5A February 6th, bull by JDH AH Standout 16G.

EPD's CE: -1.7 BW: 3.9 WW: 55 YW:84 MILK:26 REA: 0.63 MARB: 0.22

• AI bred 05.07.2021 to SR Dominate 308F.

- This direct daughter of the proven performance sire R117 is an outstanding female that is a producer. 4201 is red-eyed, short marked, big middled, stout hipped and just flat out good from end to end. She originated from the Shaw program in Idaho and has done an outstanding job for us. Average progeny ratios 2@103 for WW and 1@104 for YW.
- We only had one heifer out of her and she made our Fall Premier Sale lineup, and not many make that line up!
- Ranks in the top 5% for REA; top 10% for MARB, BMI, BII, CHB.
- LOT 7A AHA# 44238457 March 3rd, bull by ECR 3116 Adventure 7647 ET.

- EPD's CE: 3.3 REA: 0.41 MARB: 0.11 BW 19 WW: 50 YW:82 MILK: 23
- AI bred 05.07.2021 to SR Dominate 308F.
- This heavily pigmented Tankeray daughter is a great looking female equipped with power and quality. She has done an awesome job and had a heifer calf in our 2019 Fall Premier Sale. She has an impressive bull calf at side sired by Adventure.
- Ranks in the top 20% for MM; top 25% for CW.
- LOT 11A AHA# 44238463 March 2nd bull by ECR 3116 Adventure 7647 ET

GO MS L18 EXCEL T63 BW: 2.3 WW: 52 YW:79 MILK: 30 REA: 0.35 MARB: 0.26

SHF RIB EYE M326 R117 NJW 9126J DEW DOMINO 98S HH ADVANCE 7195T

• AI bred 05.07.2021 to SR Dominate 3008F.

EPD's

CE: 5.3

- Pay attention here! This is an awesome pair with big time earning potential. 4211 is sired by the immortal 88X and she has a stellar heifer calf at her side by the SR Dominate who was crowned Grand Champion Horned Bull & Supreme Champion Hereford at the '20 NWSS.
- These kind are hard to let go, they will both make lots of money down the road.
- Ranks in the top 2% for BMI, BII; top 10% for TEAT, MARB; top 15% for MM, UDDR; top 20% for CED, CHB.
- LOT 14A AHA# 44238466 February 20th heifer by SR Dominate 308F ET.

- AI bred 05.07.2021 to SR Dominate 3008F.
- Here is a great breeding piece, sired by 88X out of Kool Aid Points. She is a full sister to the 2018 National Western Grand Champion Horned Female exhibited by Rebecca Moore. These Kool Aid daughters don't miss and with this female's solid EPD profile it opens up the options at breeding time.
- She has rasied two herd bulls, one was in our online sale last spring, and one heifer that is in our replacement pen.
- Pay close attention to the herd bull she has at her side sired by SR Dominate.
- Average progeny ratio 3@95.7 for BW. Ranks in the top 2% for BII; top 10% for REA; top 15% for MARB, BMI; top 20% for CED, BW; top 25% for CHB.
- LOT 15A AHA# 44238468 February 6th heifer by SR Dominate 308F ET.

- AI bred 05.07.2021 to SR Dominate 308F.
- These 88X daughters out of Kool Aid Points 1218 are hard to let go of, they need to be in the donor pen because they don't miss. I love the color pattern, pigment, and femininity this striking Kool Aid Points 1218 daughter displays.
- The Kool Aid daughters have proven they raise the great ones! Eight Kool Aid grandaughters sold in our 2021 Spring Edition Sale for a \$18,325 average.
- Ranks in the top 10% for REA; top 15% for MARb, BMI, BII; top 20% for CED, BW; top 25% for CHB.
- LOT 16A AHA# 44238471 February 5th heifer by C KRC 1008X Miles 4288.

- AI bred 05.07.2021 to SR Dominate 308F.
- This is the only 3053 daughter we own, but she is just what you would expect with his pedigree. 3053 was the feature herd bull in the 2014 Hoffman Ranch sale command-ing \$62,000 and is a direct son of the \$175,000 5139R that is currently serving as a donor in the Sierra Ranches progam in California. 6120 is attractive made, good structured, well balanced and is flat out a producer. Study her numbers as her high CED and moderate BW allow many mating options on this elite bred female.
- She produced a really nice Valor daughter that we sold in the Fall Premier Sale. She has a bull at side sired by SR Dominate.
- Average progeny Ratios 2@95.5 for BW and 1@103 for WW. Ranks in the top 20% for REA; top 25% for BW, CW.
- LOT 17A AHA# 44238472 February 2nd bull by SR Dominate 308F ET.

EPD's CE: 2.9 BW: 2.2 WW: 57 YW:88 MILK: 26 REA: 0.42 MARB: 0.06

- AI bred 05.07.2021 to SR Dominate 308F.
- This sharp made female is sired by BK Apache A28, a direct son of Blacktop Vicky, and out of 4184 which was a great female form the Shaw program. Study her heifer calf sired by Dominate as she has the makings of a real high quality female that will be something to see this fall.
- She produced a powerful female in 2019 sired by Valor that Austin Breeding purchased in the Fall Premier Sale and showed successfully..
- She has another great prospect at her side by SR Dominate.
- Average progeny ratios 3@95 for BW and 1@107 for WW. Ranks in the top 20% for WW.
- LOT 20A AHA# 44238475 February 7th heifer by SR Dominate 308F.