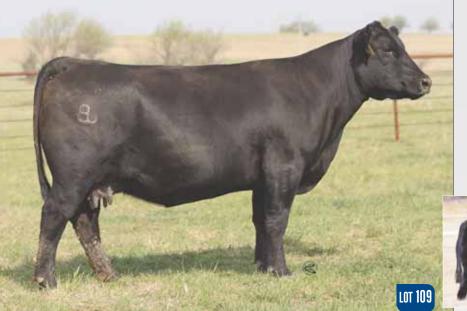

## **BK BASE POINTS 421B ET**

SHF RIB EYE M326 R117

| Reg # 43531138  | NJW 98S R117 |  |
|-----------------|--------------|--|
| DOB: 05.18.2014 | NJW 985 KIT  |  |
| Horned Hereford |              |  |
| Spring Pair     | happ kool ai |  |
|                 |              |  |

NUW 98S R117 RIBEYE 88X ET NJW 9126J DEW DOMINO 98S APP KOOL AID POINTS 1218 ET CRANE STYLE POINTS 945

EPD'S CE: 8.1 BW: 1.2 WW: 54 YW: 84 MILK: 28 REA: 0.50 MARB: 0.20

- AI Bred 05.7.2021 to SR DOMINATE 308F.
- Here is one of the power cows of the offering that is a direct daughter of the 2013 JNHE Grand Champion Horned Female Happ Kool Aid Points 1218. Elite look and syle with a calving-ease EPD profile that allows multiple mating options.
- She has produced three heifer calves, they all sold in our Fall Premier Sales.
- She is a full sister to the 2018 National Western Champion Horned Female.
- Average progeny ratios 5@94 for BW, 2@105 for WW.
- Ranks in the top 10% for CED, REA, BII; top 15% for BMI, MARB; top 20% for MM, CHB; top 25% for BW.
- LOT 1A AHA# 44238454 February 20th heifer by BK BH Fast Ball F102 ET.