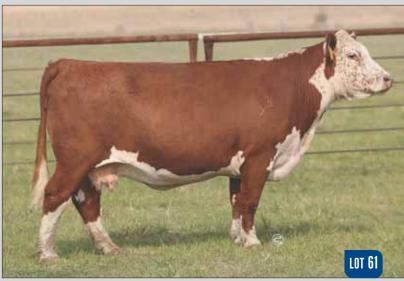

## 2 HAPP VALERIE 3D ET

| 0          | 43728527<br>01.25.2016                             | HAPP EXTRA POINT 1220 ET |                     |                      |          | ( Kahuna 10<br>Tyle points |            |
|------------|----------------------------------------------------|--------------------------|---------------------|----------------------|----------|----------------------------|------------|
|            | Horned Hereford<br>Spring Pair JSF 12N LADY VAL 9T |                          | GHC BEAF<br>HSF 60G | r 12N<br>Lady val 48 | K        |                            |            |
| -<br>EPD's | CE: -1.2                                           | BW: 2.2                  | WW: 52              | YW:80                | MILK: 22 | REA: 0.28                  | MARB: 0.00 |

- AI bred 05.07.2021 to H The Profit 8426 ET.
- Big time female! Here is a full sister to the great HAPP BK Valor 37C, she is flawless in her design, short marked, and a producer. She stamps her look and design onto her offspring.
- She has never been flushed but she certainly needs to be! Just study this female there is not much to change she has the color, power, design and pedigree to be big time.
  Dam is the immortal 9T female that sold at Happ Farms in their Fall 2019 production
- Dam is the immortal 9T female that sold at Happ Farms in their Fall 2019 production sale. Even at thirteen years of age she looked young as ever, with a picture perfect udder.
- Ranks in the top 15% for CW; top 20% for REA. Average progeny ratio 1@109 for WW
- LOT 2A AHA# 44238455 March 5th, heifer by H The Profit 8426 ET.