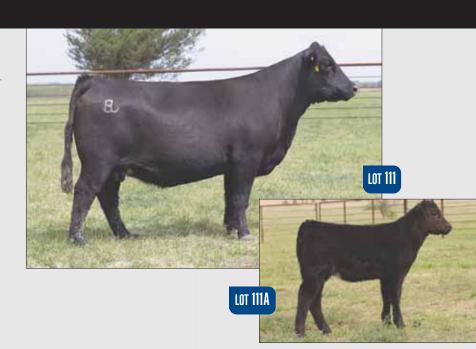

## 3 /S LADY HOMETOWN 5098C ET

| Reg # 43616741                     | NJW 73S W18 HOMETOWN 10Y E | SHF WONDER M326 W18 ET                           |
|------------------------------------|----------------------------|--------------------------------------------------|
| DOB: 02.02.2015<br>Horned Hereford |                            | NJW P606 72N DAYDREAM 73S<br>HH ADVANCE 286M 1FT |
| Spring Pair                        | /S LADY ADVANCE 8066U      | /S LADY DOMINO 424P                              |
|                                    |                            |                                                  |

EPD's CE: 3.3 BW: 2.8 WW: 63 YW: 104 MILK: 29 REA: 0.60 MARB: 0.10

- AI bred 05.07.2021 to H The Profit 8426 ET.
- Here is a big time donor female with all the bells and whistles. Short marked, red-eyed, huge middled, well balanced and stout based. She has been tested MD free
- Study her elite EPD profile as she excels with a moderate birth weight and explosive performance with value added carcass weight and REA.
- A combination of female that excels visually and on paper which is very valueable.
- Average progeny ratio 3@95.7 for BW.
- Ranks in the top 1% for CW; top 2% for BMI, BII; top 3% for CHB; top 5% for YW; top 10% for WW, REA; top 20% for MM.
- LOT 3A February 11th bull by JDH AH Standout 16G.