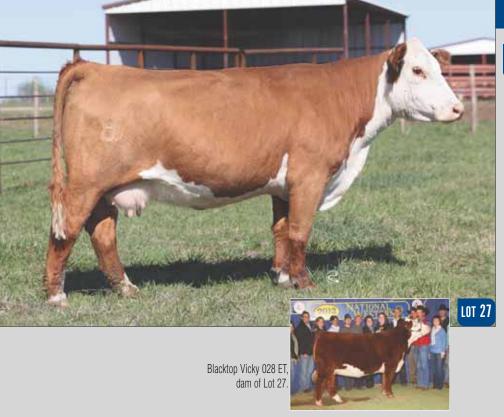

## 5 CMCC DIAMOND 6051D ET

|                 | and the second se |                            |
|-----------------|-----------------------------------------------------------------------------------------------------------------------------------------------------------------------------------------------------------------------------------------------------------------------------------------------------------------------------------------------------------------------------------------------------------------------------------------------------------------------------------------------------------------------------------------------------------------------------------------------------------------------------------------------------------------------------------------------------|----------------------------|
| Spring Pair     | DRWR AWETTTST 5050A ET                                                                                                                                                                                                                                                                                                                                                                                                                                                                                                                                                                                                                                                                              | BLACKTOP VICKY 028 ET      |
| Polled Hereford | BKWR AMFTHYST 3050A FT                                                                                                                                                                                                                                                                                                                                                                                                                                                                                                                                                                                                                                                                              | AH JDH CRACKER JACK 26U ET |
| DOB: 09.17.2016 |                                                                                                                                                                                                                                                                                                                                                                                                                                                                                                                                                                                                                                                                                                     | NJW P606 72N DAYDREAM 73S  |
| Reg # 43772544  |                                                                                                                                                                                                                                                                                                                                                                                                                                                                                                                                                                                                                                                                                                     | SHF WONDER M326 W18 ET     |

EPD's CE: 5.1 BW: 2.8 WW: 54 YW:88 MILK:28 REA: 0.42 MARB: 0.15

- AI bred 05.07.2021 to SR Dominate 308F.
- Here is a sale feature, 6051 is not only striking to look at, she is rich in proven genetics as well! Striking on the profile as she displays an abundance of body, shape, muscle, bone and is equipped with a picture perfect udder. This female right here is flat out good cattle! Average progeny ratio 1@104 for WW.
- She is sired by one of the most popular sires in the breed, known for calving ease and his ability to produce the greats.
- Ranks in the top 15% for UDDR, TEAT, CHB; top 20% for MM, CW; top 25% for CED, BW, MARB.
- LOT 5A February 6th, bull by JDH AH Standout 16G.