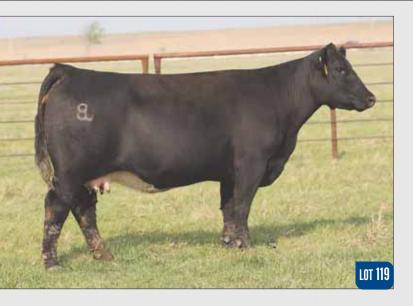

## 3 /S LADY HOMETOWN 5098C ET

| Reg # 43616741                     | NJW 73S W18 HOMETOWN 10Y E | SHF WONDER M326 W18 ET                           |
|------------------------------------|----------------------------|--------------------------------------------------|
| DOB: 02.02.2015<br>Horned Hereford |                            | NJW P606 72N DAYDREAM 73S<br>HH ADVANCE 286M 1FT |
| Spring Pair                        | /S LADY ADVANCE 8066U      | /S LADY DOMINO 424P                              |
|                                    |                            |                                                  |

EPD's CE: 3.3 BW: 2.8 WW: 63 YW: 104 MILK: 29 REA: 0.60 MARB: 0.10

- AI bred 05.07.2021 to H The Profit 8426 ET.
- Here is a big time donor female with all the bells and whistles. Short marked, red-eyed, huge middled, well balanced and stout based. She has been tested MD free
- Study her elite EPD profile as she excels with a moderate birth weight and explosive performance with value added carcass weight and REA.
- A combination of female that excels visually and on paper which is very valueable.
- Average progeny ratio 3@95.7 for BW.
- Ranks in the top 1% for CW; top 2% for BMI, BII; top 3% for CHB; top 5% for YW; top 10% for WW, REA; top 20% for MM.
- LOT 3A February 11th bull by JDH AH Standout 16G.