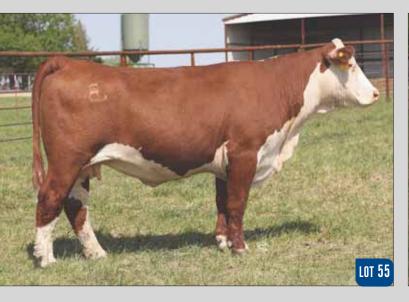

## 4 LFF BECKY 406B ET

| Reg # 43502947  | NJW 73S W18 HOMETOWN 10Y ET     | SHF WONDER M326 W18 ET    |
|-----------------|---------------------------------|---------------------------|
| DOB: 04.23.2014 | NJW 735 W 18 HOIVIETUWIN TUY ET | NJW P606 72N DAYDREAM 73S |
| Polled Hereford |                                 | GOLDEN OAK OUTCROSS 18U   |
| Spring Pair     | H ODETTA 001 ET                 | CHURCHILL LADY 583R       |
|                 |                                 |                           |

EPD's CE: 1.8 BW: 3.9 WW: 58 YW:86 MILK: 32 REA: 0.47 MARB: 0.19

- AI bred 05.7.2021 to H The Profit 8426 ET.
- This great female has been in our donor pen the last couple of years. She is massive bodied, awesome structured, powerful, and great looking.
- She produced two heifers that sold for \$32,000, \$12,000, and most recently she had a heifer calf sell for \$11,000 in our Spring Edition Sale.
- Here is the chance to acquire a big time proven donor that is one incredible beast.
- Average progeny ratio 3@101.3 for WW
- Ranks in the top 4% for BMI, BII; top 10% for MM; top 15% for WW, UDDR, TEAT, MARB, CHB; top 20% for CW, REA.
- LOT 4A AHA# 44238456 March 31st bull by C KRC 1008X Miles 4288 ET.