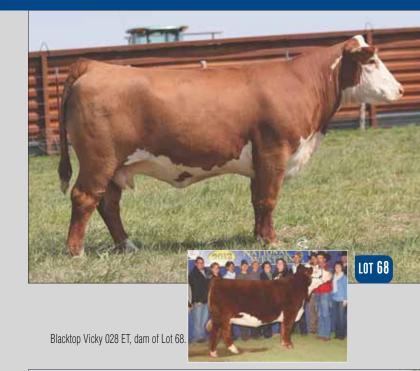

## 5 CMCC DIAMOND 6051D ET

|                 | and the second se |                            |
|-----------------|-----------------------------------------------------------------------------------------------------------------------------------------------------------------------------------------------------------------------------------------------------------------------------------------------------------------------------------------------------------------------------------------------------------------------------------------------------------------------------------------------------------------------------------------------------------------------------------------------------------------------------------------------------------------------------------------------------|----------------------------|
| Spring Pair     | DRWR AWETTTST 5050A ET                                                                                                                                                                                                                                                                                                                                                                                                                                                                                                                                                                                                                                                                              | BLACKTOP VICKY 028 ET      |
| Polled Hereford | BKWR AMFTHYST 3050A FT                                                                                                                                                                                                                                                                                                                                                                                                                                                                                                                                                                                                                                                                              | AH JDH CRACKER JACK 26U ET |
| DOB: 09.17.2016 |                                                                                                                                                                                                                                                                                                                                                                                                                                                                                                                                                                                                                                                                                                     | NJW P606 72N DAYDREAM 73S  |
| Reg # 43772544  |                                                                                                                                                                                                                                                                                                                                                                                                                                                                                                                                                                                                                                                                                                     | SHF WONDER M326 W18 ET     |

EPD's CE: 5.1 BW: 2.8 WW: 54 YW:88 MILK:28 REA: 0.42 MARB: 0.15

- AI bred 05.07.2021 to SR Dominate 308F.
- Here is a sale feature, 6051 is not only striking to look at, she is rich in proven genetics as well! Striking on the profile as she displays an abundance of body, shape, muscle, bone and is equipped with a picture perfect udder. This female right here is flat out good cattle! Average progeny ratio 1@104 for WW.
- She is sired by one of the most popular sires in the breed, known for calving ease and his ability to produce the greats.
- Ranks in the top 15% for UDDR, TEAT, CHB; top 20% for MM, CW; top 25% for CED, BW, MARB.
- LOT 5A February 6th, bull by JDH AH Standout 16G.

C Starburst 4029, dam of Lot 10 and selling as Lot 47.

C Starburst 4029, dam of Lot 37, selling as Lot 47