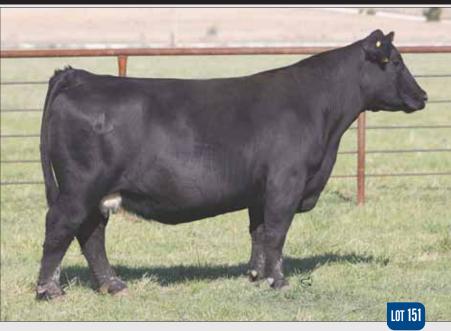

## 2 HAPP VALERIE 3D ET

| 0          | 43728527<br>01.25.2016                             | HAPP EXTRA POINT 1220 ET |                     |                      |          | ( Kahuna 10<br>Tyle points |            |
|------------|----------------------------------------------------|--------------------------|---------------------|----------------------|----------|----------------------------|------------|
|            | Horned Hereford<br>Spring Pair JSF 12N LADY VAL 9T |                          | GHC BEAF<br>HSF 60G | r 12N<br>Lady val 48 | K        |                            |            |
| -<br>EPD's | CE: -1.2                                           | BW: 2.2                  | WW: 52              | YW:80                | MILK: 22 | REA: 0.28                  | MARB: 0.00 |

- AI bred 05.07.2021 to H The Profit 8426 ET.
- Big time female! Here is a full sister to the great HAPP BK Valor 37C, she is flawless in her design, short marked, and a producer. She stamps her look and design onto her offspring.
- She has never been flushed but she certainly needs to be! Just study this female there is not much to change she has the color, power, design and pedigree to be big time.
  Dam is the immortal 9T female that sold at Happ Farms in their Fall 2019 production
- Dam is the immortal 9T female that sold at Happ Farms in their Fall 2019 production sale. Even at thirteen years of age she looked young as ever, with a picture perfect udder.
- Ranks in the top 15% for CW; top 20% for REA. Average progeny ratio 1@109 for WW
- LOT 2A AHA# 44238455 March 5th, heifer by H The Profit 8426 ET.