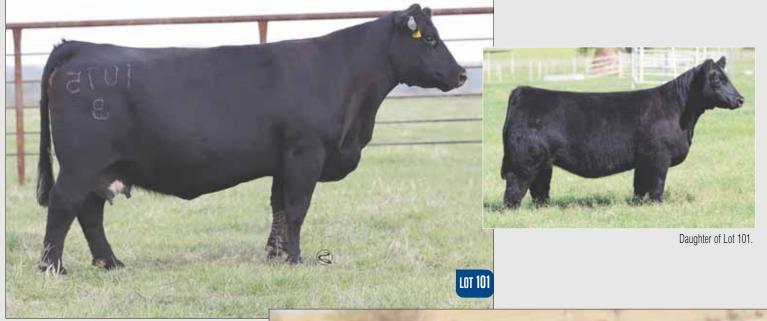

## **BK BASE POINTS 421B ET**

SHF RIB EYE M326 R117

| Reg # 43531138  | NJW 98S R117 |  |
|-----------------|--------------|--|
| DOB: 05.18.2014 | NJW 985 KIT  |  |
| Horned Hereford |              |  |
| Spring Pair     | happ kool ai |  |
|                 |              |  |

NUW 98S R117 RIBEYE 88X ET NJW 9126J DEW DOMINO 98S APP KOOL AID POINTS 1218 ET CRANE STYLE POINTS 945

EPD'S CE: 8.1 BW: 1.2 WW: 54 YW: 84 MILK: 28 REA: 0.50 MARB: 0.20

- AI Bred 05.7.2021 to SR DOMINATE 308F.
- Here is one of the power cows of the offering that is a direct daughter of the 2013 JNHE Grand Champion Horned Female Happ Kool Aid Points 1218. Elite look and syle with a calving-ease EPD profile that allows multiple mating options.
- She has produced three heifer calves, they all sold in our Fall Premier Sales.
- She is a full sister to the 2018 National Western Champion Horned Female.
- Average progeny ratios 5@94 for BW, 2@105 for WW.
- Ranks in the top 10% for CED, REA, BII; top 15% for BMI, MARB; top 20% for MM, CHB; top 25% for BW.
- LOT 1A AHA# 44238454 February 20th heifer by BK BH Fast Ball F102 ET.