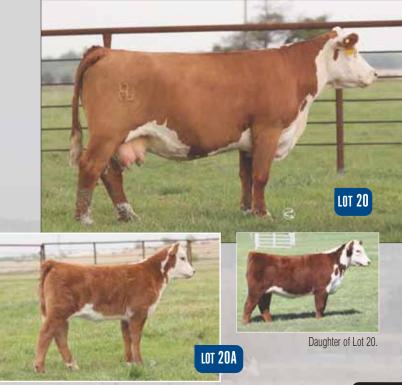

## 20 BK DISCREET 6144D

| Reg # 43745530  |                         | TH 89T 743 UNTAPPED 425X ET |
|-----------------|-------------------------|-----------------------------|
| DOB: 03.01.2016 | BK WF APACHE A28        | BLACKTOP VICKY 028 ET       |
| Polled Hereford |                         | HYALITE ON TARGET 939       |
| Spring Pair     | /S LADY ON TARGET 4184B | /S LADY DOMINO 0312X        |
|                 |                         |                             |

EPD's CE: 2.9 BW: 2.2 WW: 57 YW:88 MILK: 26 REA: 0.42 MARB: 0.06

- AI bred 05.07.2021 to SR Dominate 308F.
- This sharp made female is sired by BK Apache A28, a direct son of Blacktop Vicky, and out of 4184 which was a great female form the Shaw program. Study her heifer calf sired by Dominate as she has the makings of a real high quality female that will be something to see this fall.
- She produced a powerful female in 2019 sired by Valor that Austin Breeding purchased in the Fall Premier Sale and showed successfully..
- She has another great prospect at her side by SR Dominate.
- Average progeny ratios 3@95 for BW and 1@107 for WW. Ranks in the top 20% for WW.
- LOT 20A AHA# 44238475 February 7th heifer by SR Dominate 308F.