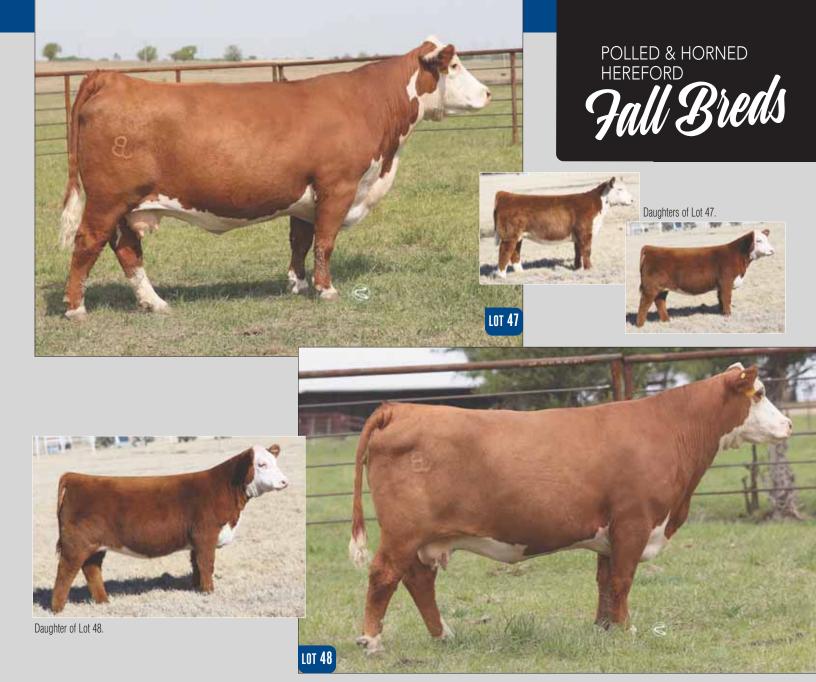

## 47 C STARBURST 4029 ET

| Reg # 43469635  |                            | SHF RIB EYE M326 R117    |
|-----------------|----------------------------|--------------------------|
| DOB: 01.04.2014 | NJW 98S R117 RIBEYE 88X ET | NJW 9126J DEW DOMINO 98S |
| Polled Hereford | HHR PAY IN GOLD 1008X FT   | C -S PURE GOLD 98170     |
| Fall Bred       | HHR PAY IN GOLD TOURX ET   | RR BONDED LADY P824      |
|                 |                            |                          |

EPD's CE: 3.4 BW: 3.1 WW: 52 YW:82 MILK: 32 REA: 0.55 MARB: 0.24

- AI bred to SR Dominate 308F; due 10.18.2021.
- Here is a definite sale feature! We purchased 4029 as a bred heifer from the Colyer operation in Idaho. We were looking for a young donor and she was everything we hoped for.
- She has been a phenomenal producer knocking out top sellers like \$40,000, \$30,000, \$25,000, \$17,000, and many over \$10,000. She's the real deal and she makes embryos too! She has six daughters selling in this sale
- She is a full sister to C Candy Cane 4030 the National Champion Polled Female and high end donor.
- Average progeny ration 3@97.7 for BW. Ranks in the top 2% for TEAT; top 4% for UDDR; top 10% for MM; REA, MARB, CHB.

## 48 BK DAT CHICK 6206D

| Reg # 43802304  | CHURCHILL SENSATION 028X | UPS DOMINO 3027            |
|-----------------|--------------------------|----------------------------|
| DOB: 07.03.2016 | CHURCHILL SENSATION 028X | CHURCHILL LADY 7202 ET     |
| Horned Hereford | BK BAT CHICK 4114B FT    | NJW 98S R117 RIBEYE 88X ET |
| Fall Bred       | DK DAT CHICK 4114D ET    | HH MISS ADVANCE 4190P      |
|                 |                          |                            |

#### EPD's CE: 5.9 BW: 0.4 WW: 46 YW:71 MILK: 37 REA: 0.33 MARB: 0.19

- AI bred to H The Profit 8426 ET; due 09.17.2021.
- Here is a young donor that has the potential to write her own history book. She is the dam of the popular Lot 53 in our 2021 Spring Edition Sale, that female sold for \$79,000 and we believe is one of the most elite prospects we have ever sold. BK Dat Chick was no accident she is sired by the proven sire Sensation 028 X, her dam is sired by 88X out of the great Holden donor 4190. Her pedigree is rich and deep!
- These young females aren't as fleshy or mature yet but they are producers and will be incredible producers in the future. Buy with confidence!!
- Ranks in the top 1% for BMI, BII; top 2% for MM; top 10% for BW, TEAT; top 15% for UDDR, MARB; top 20% for CED.