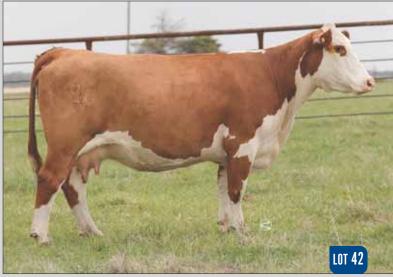

#### **BK ELECTRIC STAR 7575E** 10

| 0                                                 | # 43912643<br>12.09.2017 | DEP GENERATION X 122 ET |        |                            | DAK OUTCRO<br>LATINUM 803 |                       |                        |
|---------------------------------------------------|--------------------------|-------------------------|--------|----------------------------|---------------------------|-----------------------|------------------------|
| Polled Hereford<br>Spring Pair C STARBURST 4029 F |                          | 29 ET                   |        | R117 RIBEYE<br>IN GOLD 100 |                           |                       |                        |
| FPD's                                             | CF <sup>.</sup> 4 1      | BW:31                   | WW∙ 48 | YW∙79                      | MILK: 32                  | BFA <sup>.</sup> 0.51 | MARB <sup>.</sup> 0 14 |

- AI bred 05.07.2021 to H The Profit 8426 ET.
- This sharp made female has a great look with added shape and power.
- She is sired by Generation X which was built on a stong maternal base, and her dam, 4029, is one of the best donors we own. 4029 is phenotypically impressive, and when you study her pedigree it is equally impressive.
- As you can see by the calf at her side this female is a producer.
- Her dam is a full sister to C Candy Cane 4030 the former Polled National Champion Female and highly proven donor in the Colyer program.
- Ranks in the top 10% for MM; top 15% for UDDR, TEAT, REA, CHB.
- LOT 10A AHA# 44238461 April 3rd heifer by H The Profit 8426 ET.