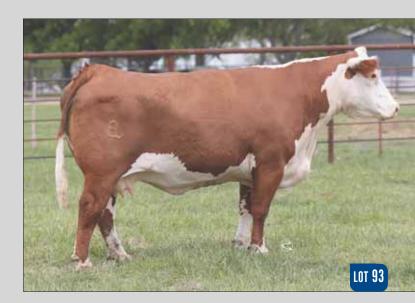

LOT 35

Maternal sister to Lot 35.

| Reg # 44010409  | CRR 719 CATAPULT 109    | TH 122 711 VICTOR 719T       |
|-----------------|-------------------------|------------------------------|
| DOB: 01.03.2018 | CRR / 19 CATAPULT 109   | CRR 4037 ECLIPSE 808         |
| Polled Hereford | HAPP SWEET ANNIE 4A ET  | AH JDH CRACKER JACK 26U ET   |
| Spring Pair     | HAPP SWEET AININE 4A ET | MCR PPF MISS GOLD DOM 206 ET |

EPD's CE: 2.6 BW: 3.6 WW: 60 YW:96 MILK: 31 REA: 0.52 MARB: -0.01

- AI bred 05.07.2021 to SR Dominate 308F.
- Here is a powerful young female that will be very popular on sale day. She is young and not as mature but study her build and her pedigree.
- The Sweet Annie daughters have been the keys to the success in our program. The top selling female in our 2021 Spring Edition Sale was out of her and she sold for \$95,000.
- Young and built right this female has genteic power to be a big time producer.
- Ranks in the top 10% for MM; top 15% for WW, YW, REA; top 20% for CW.
- LOT 35A February 20th heifer by JDH AH Standout 16G