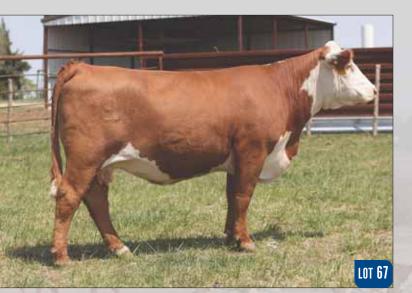

## 4 LFF BECKY 406B ET

| Reg # 43502947  | NJW 73S W18 HOMETOWN 10Y ET     | SHF WONDER M326 W18 ET    |
|-----------------|---------------------------------|---------------------------|
| DOB: 04.23.2014 | NJW 735 W 18 HOIVIETUWIN TUY ET | NJW P606 72N DAYDREAM 73S |
| Polled Hereford |                                 | GOLDEN OAK OUTCROSS 18U   |
| Spring Pair     | H ODETTA 001 ET                 | CHURCHILL LADY 583R       |
|                 |                                 |                           |

EPD's CE: 1.8 BW: 3.9 WW: 58 YW:86 MILK: 32 REA: 0.47 MARB: 0.19

- AI bred 05.7.2021 to H The Profit 8426 ET.
- This great female has been in our donor pen the last couple of years. She is massive bodied, awesome structured, powerful, and great looking.
- She produced two heifers that sold for \$32,000, \$12,000, and most recently she had a heifer calf sell for \$11,000 in our Spring Edition Sale.
- Here is the chance to acquire a big time proven donor that is one incredible beast.
- Average progeny ratio 3@101.3 for WW
- Ranks in the top 4% for BMI, BII; top 10% for MM; top 15% for WW, UDDR, TEAT, MARB, CHB; top 20% for CW, REA.
- LOT 4A AHA# 44238456 March 31st bull by C KRC 1008X Miles 4288 ET.