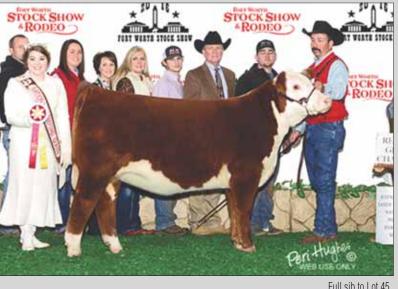

Full sib to Lot 45.

#### **BK FISTFUL OF VICKY 8208F** 45

| Reg # 44003936  |                                | TRIARA UNLEASHED 893U |
|-----------------|--------------------------------|-----------------------|
| DOB: 02.28.2018 | LCX UNLEASHED KEEPSAKE 1110 ET | MSU KEEPSAKE 14S      |
| Polled Hereford |                                | BR MOLER ET           |
| Spring Pair     | BLACKTOP VICKY 028 ET          | SSF VICKY 631         |
|                 |                                |                       |

EPD's CE: 0.8 BW: 3.8 WW: 56 YW:91 MILK: 23 REA: 0.44 MARB: -0.04

- AI bred 05.07.2021 to SR Dominate 308F.
- · Here is a full sister to Jacob Moore's 2016 Forth Worth Reserve Grand Champion Female.
- The Blacktop Vicky daughters are prime property, five Blacktop Vicky grandaughters sold in our 2021 Spring Edition Sale for an average of \$23,590.
- We just can't say enough about the genetic lineage and how consistent Vicky has been each and every year.
- Ranks in the top 25% for WW, YW, CW, REA, CHB.
- LOT 45A & 45B 45A, AHA# 44238490 & 45B, AHA# 44238493 April 1st twin bulls by ECR 3116 Adventure 7647 ET.