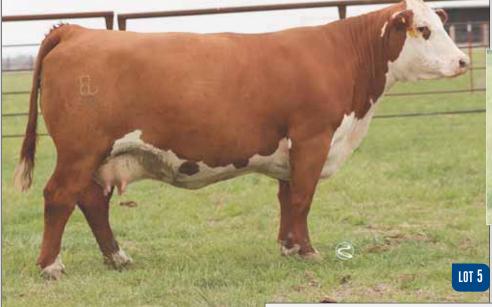

## 5 CMCC DIAMOND 6051D ET

|                 | and the second se |                            |
|-----------------|-----------------------------------------------------------------------------------------------------------------------------------------------------------------------------------------------------------------------------------------------------------------------------------------------------------------------------------------------------------------------------------------------------------------------------------------------------------------------------------------------------------------------------------------------------------------------------------------------------------------------------------------------------------------------------------------------------|----------------------------|
| Spring Pair     | DRWR AWETTTST 5050A ET                                                                                                                                                                                                                                                                                                                                                                                                                                                                                                                                                                                                                                                                              | BLACKTOP VICKY 028 ET      |
| Polled Hereford | BKWR AMFTHYST 3050A FT                                                                                                                                                                                                                                                                                                                                                                                                                                                                                                                                                                                                                                                                              | AH JDH CRACKER JACK 26U ET |
| DOB: 09.17.2016 |                                                                                                                                                                                                                                                                                                                                                                                                                                                                                                                                                                                                                                                                                                     | NJW P606 72N DAYDREAM 73S  |
| Reg # 43772544  |                                                                                                                                                                                                                                                                                                                                                                                                                                                                                                                                                                                                                                                                                                     | SHF WONDER M326 W18 ET     |

EPD's CE: 5.1 BW: 2.8 WW: 54 YW:88 MILK:28 REA: 0.42 MARB: 0.15

- AI bred 05.07.2021 to SR Dominate 308F.
- Here is a sale feature, 6051 is not only striking to look at, she is rich in proven genetics as well! Striking on the profile as she displays an abundance of body, shape, muscle, bone and is equipped with a picture perfect udder. This female right here is flat out good cattle! Average progeny ratio 1@104 for WW.
- She is sired by one of the most popular sires in the breed, known for calving ease and his ability to produce the greats.
- Ranks in the top 15% for UDDR, TEAT, CHB; top 20% for MM, CW; top 25% for CED, BW, MARB.
- LOT 5A February 6th, bull by JDH AH Standout 16G.