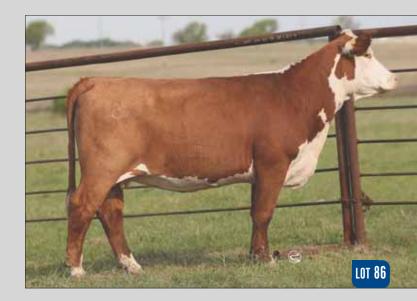

## **BK BASE POINTS 421B ET**

SHF RIB EYE M326 R117

| Reg # 43531138  | NJW 98S R117 |  |
|-----------------|--------------|--|
| DOB: 05.18.2014 | NJW 985 KIT  |  |
| Horned Hereford |              |  |
| Spring Pair     | happ kool ai |  |
|                 |              |  |

NUW 98S R117 RIBEYE 88X ET NJW 9126J DEW DOMINO 98S APP KOOL AID POINTS 1218 ET CRANE STYLE POINTS 945

EPD'S CE: 8.1 BW: 1.2 WW: 54 YW: 84 MILK: 28 REA: 0.50 MARB: 0.20

- AI Bred 05.7.2021 to SR DOMINATE 308F.
- Here is one of the power cows of the offering that is a direct daughter of the 2013 JNHE Grand Champion Horned Female Happ Kool Aid Points 1218. Elite look and syle with a calving-ease EPD profile that allows multiple mating options.
- She has produced three heifer calves, they all sold in our Fall Premier Sales.
- She is a full sister to the 2018 National Western Champion Horned Female.
- Average progeny ratios 5@94 for BW, 2@105 for WW.
- Ranks in the top 10% for CED, REA, BII; top 15% for BMI, MARB; top 20% for MM, CHB; top 25% for BW.
- LOT 1A AHA# 44238454 February 20th heifer by BK BH Fast Ball F102 ET.