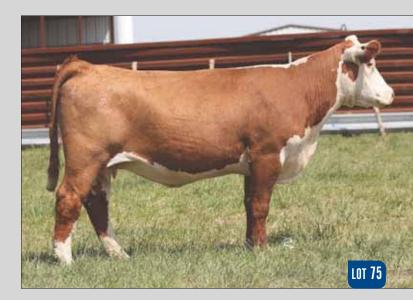

## 2 HAPP VALERIE 3D ET

| 0          | 43728527<br>01.25.2016                             | HAPP EXTRA POINT 1220 ET |                     |                      |          | ( Kahuna 10<br>Tyle points |            |
|------------|----------------------------------------------------|--------------------------|---------------------|----------------------|----------|----------------------------|------------|
|            | Horned Hereford<br>Spring Pair JSF 12N LADY VAL 9T |                          | GHC BEAF<br>HSF 60G | r 12N<br>Lady val 48 | K        |                            |            |
| -<br>EPD's | CE: -1.2                                           | BW: 2.2                  | WW: 52              | YW:80                | MILK: 22 | REA: 0.28                  | MARB: 0.00 |

- AI bred 05.07.2021 to H The Profit 8426 ET.
- Big time female! Here is a full sister to the great HAPP BK Valor 37C, she is flawless in her design, short marked, and a producer. She stamps her look and design onto her offspring.
- She has never been flushed but she certainly needs to be! Just study this female there is not much to change she has the color, power, design and pedigree to be big time.
  Dam is the immortal 9T female that sold at Happ Farms in their Fall 2019 production
- Dam is the immortal 9T female that sold at Happ Farms in their Fall 2019 production sale. Even at thirteen years of age she looked young as ever, with a picture perfect udder.
- Ranks in the top 15% for CW; top 20% for REA. Average progeny ratio 1@109 for WW
- LOT 2A AHA# 44238455 March 5th, heifer by H The Profit 8426 ET.