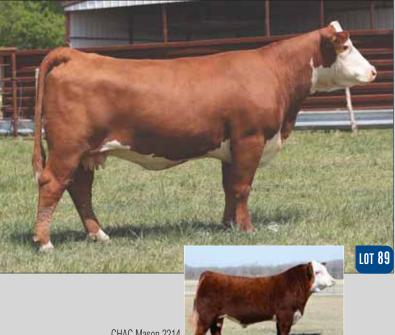

## 4 LFF BECKY 406B ET

| Reg # 43502947  | NJW 73S W18 HOMETOWN 10Y ET     | SHF WONDER M326 W18 ET    |
|-----------------|---------------------------------|---------------------------|
| DOB: 04.23.2014 | NJW 735 W 18 HOIVIETUWIN TUY ET | NJW P606 72N DAYDREAM 73S |
| Polled Hereford |                                 | GOLDEN OAK OUTCROSS 18U   |
| Spring Pair     | H ODETTA 001 ET                 | CHURCHILL LADY 583R       |
|                 |                                 |                           |

EPD's CE: 1.8 BW: 3.9 WW: 58 YW:86 MILK: 32 REA: 0.47 MARB: 0.19

- AI bred 05.7.2021 to H The Profit 8426 ET.
- This great female has been in our donor pen the last couple of years. She is massive bodied, awesome structured, powerful, and great looking.
- She produced two heifers that sold for \$32,000, \$12,000, and most recently she had a heifer calf sell for \$11,000 in our Spring Edition Sale.
- Here is the chance to acquire a big time proven donor that is one incredible beast.
- Average progeny ratio 3@101.3 for WW
- Ranks in the top 4% for BMI, BII; top 10% for MM; top 15% for WW, UDDR, TEAT, MARB, CHB; top 20% for CW, REA.
- LOT 4A AHA# 44238456 March 31st bull by C KRC 1008X Miles 4288 ET.