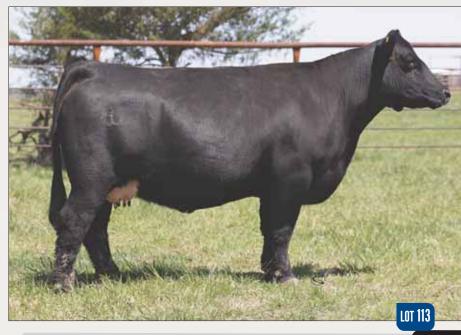

## **BK BASE POINTS 421B ET**

SHF RIB EYE M326 R117

| Reg # 43531138  | NJW 98S R117 |  |
|-----------------|--------------|--|
| DOB: 05.18.2014 | NJW 985 KIT  |  |
| Horned Hereford |              |  |
| Spring Pair     | happ kool ai |  |
|                 |              |  |

NUW 98S R117 RIBEYE 88X ET NJW 9126J DEW DOMINO 98S APP KOOL AID POINTS 1218 ET CRANE STYLE POINTS 945

EPD'S CE: 8.1 BW: 1.2 WW: 54 YW: 84 MILK: 28 REA: 0.50 MARB: 0.20

- AI Bred 05.7.2021 to SR DOMINATE 308F.
- Here is one of the power cows of the offering that is a direct daughter of the 2013 JNHE Grand Champion Horned Female Happ Kool Aid Points 1218. Elite look and syle with a calving-ease EPD profile that allows multiple mating options.
- She has produced three heifer calves, they all sold in our Fall Premier Sales.
- She is a full sister to the 2018 National Western Champion Horned Female.
- Average progeny ratios 5@94 for BW, 2@105 for WW.
- Ranks in the top 10% for CED, REA, BII; top 15% for BMI, MARB; top 20% for MM, CHB; top 25% for BW.
- LOT 1A AHA# 44238454 February 20th heifer by BK BH Fast Ball F102 ET.