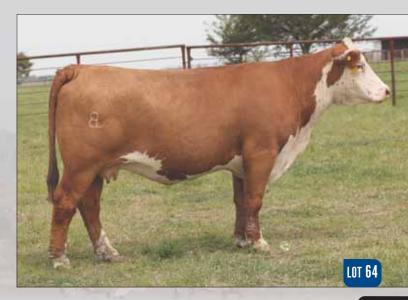

## **BK BASE POINTS 421B ET**

SHF RIB EYE M326 R117

| Reg # 43531138  | NJW 98S R117 |  |
|-----------------|--------------|--|
| DOB: 05.18.2014 | NJW 985 KIT  |  |
| Horned Hereford |              |  |
| Spring Pair     | happ kool ai |  |
|                 |              |  |

NUW 98S R117 RIBEYE 88X ET NJW 9126J DEW DOMINO 98S APP KOOL AID POINTS 1218 ET CRANE STYLE POINTS 945

EPD'S CE: 8.1 BW: 1.2 WW: 54 YW: 84 MILK: 28 REA: 0.50 MARB: 0.20

- AI Bred 05.7.2021 to SR DOMINATE 308F.
- Here is one of the power cows of the offering that is a direct daughter of the 2013 JNHE Grand Champion Horned Female Happ Kool Aid Points 1218. Elite look and syle with a calving-ease EPD profile that allows multiple mating options.
- She has produced three heifer calves, they all sold in our Fall Premier Sales.
- She is a full sister to the 2018 National Western Champion Horned Female.
- Average progeny ratios 5@94 for BW, 2@105 for WW.
- Ranks in the top 10% for CED, REA, BII; top 15% for BMI, MARB; top 20% for MM, CHB; top 25% for BW.
- LOT 1A AHA# 44238454 February 20th heifer by BK BH Fast Ball F102 ET.