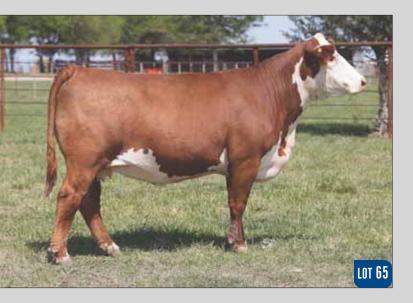

## 2 HAPP VALERIE 3D ET

| 0          | 43728527<br>01.25.2016                             | HAPP EXTRA POINT 1220 ET |                     |                      |          | ( Kahuna 10<br>Tyle points |            |
|------------|----------------------------------------------------|--------------------------|---------------------|----------------------|----------|----------------------------|------------|
|            | Horned Hereford<br>Spring Pair JSF 12N LADY VAL 9T |                          | GHC BEAF<br>HSF 60G | r 12N<br>Lady val 48 | K        |                            |            |
| -<br>EPD's | CE: -1.2                                           | BW: 2.2                  | WW: 52              | YW:80                | MILK: 22 | REA: 0.28                  | MARB: 0.00 |

- AI bred 05.07.2021 to H The Profit 8426 ET.
- Big time female! Here is a full sister to the great HAPP BK Valor 37C, she is flawless in her design, short marked, and a producer. She stamps her look and design onto her offspring.
- She has never been flushed but she certainly needs to be! Just study this female there is not much to change she has the color, power, design and pedigree to be big time.
  Dam is the immortal 9T female that sold at Happ Farms in their Fall 2019 production
- Dam is the immortal 9T female that sold at Happ Farms in their Fall 2019 production sale. Even at thirteen years of age she looked young as ever, with a picture perfect udder.
- Ranks in the top 15% for CW; top 20% for REA. Average progeny ratio 1@109 for WW
- LOT 2A AHA# 44238455 March 5th, heifer by H The Profit 8426 ET.