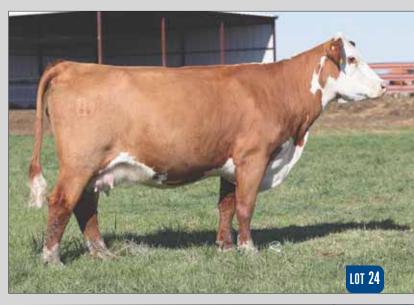

## **BK BASE POINTS 421B ET**

SHF RIB EYE M326 R117

| Reg # 43531138  | NJW 98S R117 |  |
|-----------------|--------------|--|
| DOB: 05.18.2014 | NJW 985 KIT  |  |
| Horned Hereford |              |  |
| Spring Pair     | happ kool ai |  |
|                 |              |  |

NUW 98S R117 RIBEYE 88X ET NJW 9126J DEW DOMINO 98S APP KOOL AID POINTS 1218 ET CRANE STYLE POINTS 945

EPD'S CE: 8.1 BW: 1.2 WW: 54 YW: 84 MILK: 28 REA: 0.50 MARB: 0.20

- AI Bred 05.7.2021 to SR DOMINATE 308F.
- Here is one of the power cows of the offering that is a direct daughter of the 2013 JNHE Grand Champion Horned Female Happ Kool Aid Points 1218. Elite look and syle with a calving-ease EPD profile that allows multiple mating options.
- She has produced three heifer calves, they all sold in our Fall Premier Sales.
- She is a full sister to the 2018 National Western Champion Horned Female.
- Average progeny ratios 5@94 for BW, 2@105 for WW.
- Ranks in the top 10% for CED, REA, BII; top 15% for BMI, MARB; top 20% for MM, CHB; top 25% for BW.
- LOT 1A AHA# 44238454 February 20th heifer by BK BH Fast Ball F102 ET.