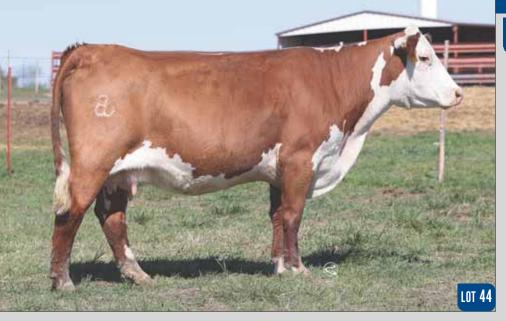

#### **BK FLYING STAR 8133F ET** 44

EPD's CE: -0.9 BW: 3.9 WW: 58 YW:92 MILK: 30 REA:0.53 MARB: 0.11

- AI bred 05.07.2021 to SR Dominate 308F.
- · We have been impressed with the Authority offspring in every phase from show champions, herd bulls, and females in production. He
- Her dam, 4029, which is also featured in this offering, has been an incredible producer for us and her daughters are the real deal.
- She has a pretty special heifer calf at her side sired by SR Dominate. Our Dominate calves have started out a little gangly but when they start filling out they will be special.
  Average progeny ratio 1@98 for BW. Ranks in the top 15% for MM, TEAT, REA, BMI, BII, CHB; top 20% for WW, YW; top are a special of the s
- 25% for CW.
- LOT 44A AHA# 44238488 February 15 heifer by SR Dominate 308F ET.