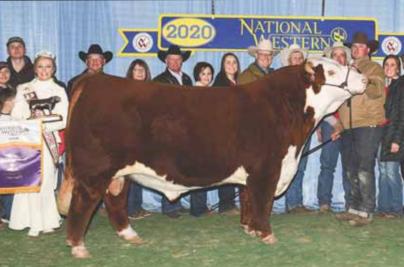

o SR Dominate 308F.
- This top female is sired by breed leader Catapult and out of Yahtzee, a female that was in our donor line up for several years. Yahtzee produced several top sellers and is the dam to many proven donors. She is backed by now deceased immortal 51W.
- If you are looking for a power donor that traces back to one of the influential lines in our program take a good look here.
- · When you study her heifer calf sired by the resident herd sire, Standout, that we purchased from the Delaney/Atkins program in the 2020 Mile High Sale, you will see what I am talking about when it comes to stemming from a proven cow family. Her heifer calf is flat out good!
- Ranks in the top 15% for WW, YW; top 20% for MM, REA; top 25% for CW.
- LOT 26A February 8th bull by JDH AH Standout 16G





SR Dominate 308F, service sire to Lots 25 & 26.









## **28 BK EASY TRAVELER 7539E**

| Reg # 43954358  | LCC FBF TIME TRAVELER 480 | RST TIMES A WASTIN 0124    |
|-----------------|---------------------------|----------------------------|
| DOB: 08.30.2017 | LUG FBF TIME TRAVELER 480 | JB REMETEE 213             |
| Polled Hereford | BK BAT GIRI 4112B FT      | NJW 98S R117 RIBEYE 88X ET |
| Spring Pair     | BK BAT GIRL 4112B ET      | HH MISS ADVANCE 4190P      |
|                 |                           |                            |

EPD's CE: 1.8 BW: 3.1 WW: 52 YW:85 MILK:27 REA: 0.45 MARB: 0.07

- AI bred 05.07.2021 to H The Profit 8426 ET.
- She is sired by former National Western Grand Champion Polled Bull Time Traveler and out of an 88X daughter than I am a huge fan of