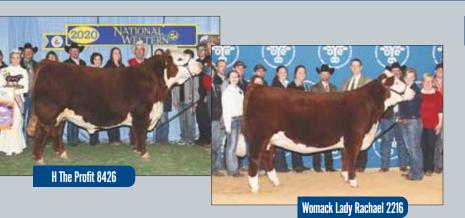

- AI bred 05.07.2021 to H The Profit 8426 ET.
- Big time female! Here is a full sister to the great HAPP BK Valor 37C, she is flawless in her design, short marked, and a producer. She stamps her look and design onto her offspring.
- She has never been flushed but she certainly needs to be! Just study this female there is not much to change she has the color, power, design and pedigree to be big time.
  Dam is the immortal 9T female that sold at Happ Farms in their Fall 2019 production
- Dam is the immortal 9T female that sold at Happ Farms in their Fall 2019 production sale. Even at thirteen years of age she looked young as ever, with a picture perfect udder.
- Ranks in the top 15% for CW; top 20% for REA. Average progeny ratio 1@109 for WW
- LOT 2A AHA# 44238455 March 5th, heifer by H The Profit 8426 ET.

• AI bred 05.07.2021 to H The Profit 8426 ET.

- Here is a full sister to the immortal National Champion Female HAPP Kool Aid Points 1218. She is a big stout rip with added bone, power, balance and quality. Her dam Style Points is now deceased so take advantage of this elite genetic package as it will not be replicated.
- Don't overlook The Profit calf at her side!
- Average progeny ratio 3@101.7 for WW.
- Ranks in the top 4% for REA; top 10% for CW; top 15% for WW; top 20% for YW.
- LOT 6A AHA# 44238497 March 6th heifer By H The Profit 8426 ET.