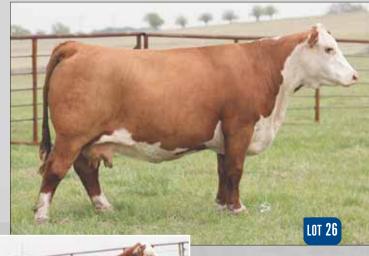

#### BK DAVA 6103DET 26

| Reg # 43745507  | CRR 719 CATAPULT 109 | TH 122 711 VICTOR 719T       |
|-----------------|----------------------|------------------------------|
| DOB: 02.05.2016 |                      | CRR 4037 ECLIPSE 808         |
| Polled Hereford |                      | CRR ABOUT TIME 743           |
| Spring Pair     | BK H YAHTZEE 1088    | NJW 78P 63N LADYSPORT 51W ET |
|                 |                      |                              |

EPD's CE: -2.6 BW: 4.4 WW: 60 YW:97 MILK:28 REA: 0.48 MARB: -0.18

- AI bred 05.07.2021 to SR Dominate 308F.
- This top female is sired by breed leader Catapult and out of Yahtzee, a female that was in our donor line up for several years. Yahtzee produced several top sellers and is the dam to many proven donors. She is backed by now deceased immortal 51W.
- If you are looking for a power donor that traces back to one of the influential lines in our program take a good look here.
- · When you study her heifer calf sired by the resident herd sire, Standout, that we purchased from the Delaney/Atkins program in the 2020 Mile High Sale, you will see what I am talking about when it comes to stemming from a proven cow family. Her heifer calf is flat out good!
- Ranks in the top 15% for WW, YW; top 20% for MM, REA; top 25% for CW.
- LOT 26A February 8th bull by JDH AH Standout 16G