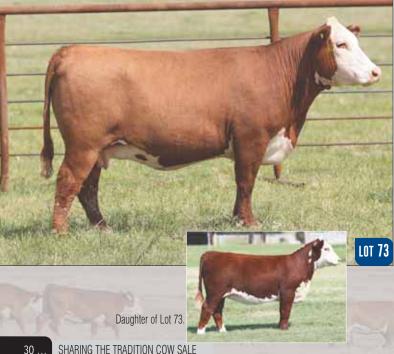

## 47 C STARBURST 4029 ET

| Reg # 43469635  |                            | SHF RIB EYE M326 R117    |
|-----------------|----------------------------|--------------------------|
| DOB: 01.04.2014 | NJW 98S R117 RIBEYE 88X ET | NJW 9126J DEW DOMINO 98S |
| Polled Hereford | HHR PAY IN GOLD 1008X FT   | C -S PURE GOLD 98170     |
| Fall Bred       | HHR PAY IN GOLD TOURX ET   | RR BONDED LADY P824      |
|                 |                            |                          |

EPD's CE: 3.4 BW: 3.1 WW: 52 YW:82 MILK: 32 REA: 0.55 MARB: 0.24

- AI bred to SR Dominate 308F; due 10.18.2021.
- Here is a definite sale feature! We purchased 4029 as a bred heifer from the Colyer operation in Idaho. We were looking for a young donor and she was everything we hoped for.
- She has been a phenomenal producer knocking out top sellers like \$40,000, \$30,000, \$25,000, \$17,000, and many over \$10,000. She's the real deal and she makes embryos too! She has six daughters selling in this sale
- She is a full sister to C Candy Cane 4030 the National Champion Polled Female and high end donor.
- Average progeny ration 3@97.7 for BW. Ranks in the top 2% for TEAT; top 4% for UDDR; top 10% for MM; REA, MARB, CHB.