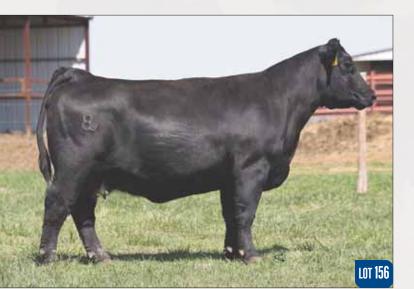

## 4 LFF BECKY 406B ET

| Reg # 43502947  | NJW 73S W18 HOMETOWN 10Y ET     | SHF WONDER M326 W18 ET    |
|-----------------|---------------------------------|---------------------------|
| DOB: 04.23.2014 | NJW 735 W 18 HOIVIETUWIN TUY ET | NJW P606 72N DAYDREAM 73S |
| Polled Hereford |                                 | GOLDEN OAK OUTCROSS 18U   |
| Spring Pair     | H ODETTA 001 ET                 | CHURCHILL LADY 583R       |
|                 |                                 |                           |

EPD's CE: 1.8 BW: 3.9 WW: 58 YW:86 MILK: 32 REA: 0.47 MARB: 0.19

- AI bred 05.7.2021 to H The Profit 8426 ET.
- This great female has been in our donor pen the last couple of years. She is massive bodied, awesome structured, powerful, and great looking.
- She produced two heifers that sold for \$32,000, \$12,000, and most recently she had a heifer calf sell for \$11,000 in our Spring Edition Sale.
- Here is the chance to acquire a big time proven donor that is one incredible beast.
- Average progeny ratio 3@101.3 for WW
- Ranks in the top 4% for BMI, BII; top 10% for MM; top 15% for WW, UDDR, TEAT, MARB, CHB; top 20% for CW, REA.
- LOT 4A AHA# 44238456 March 31st bull by C KRC 1008X Miles 4288 ET.