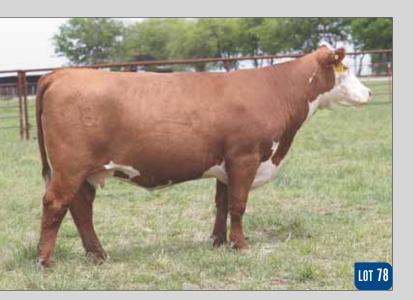

## **BK BASE POINTS 421B ET**

SHF RIB EYE M326 R117

| Reg # 43531138  | NJW 98S R117 |  |
|-----------------|--------------|--|
| DOB: 05.18.2014 | NJW 985 KIT  |  |
| Horned Hereford |              |  |
| Spring Pair     | happ kool ai |  |
|                 |              |  |

NUW 98S R117 RIBEYE 88X ET NJW 9126J DEW DOMINO 98S APP KOOL AID POINTS 1218 ET CRANE STYLE POINTS 945

EPD'S CE: 8.1 BW: 1.2 WW: 54 YW: 84 MILK: 28 REA: 0.50 MARB: 0.20

- AI Bred 05.7.2021 to SR DOMINATE 308F.
- Here is one of the power cows of the offering that is a direct daughter of the 2013 JNHE Grand Champion Horned Female Happ Kool Aid Points 1218. Elite look and syle with a calving-ease EPD profile that allows multiple mating options.
- She has produced three heifer calves, they all sold in our Fall Premier Sales.
- She is a full sister to the 2018 National Western Champion Horned Female.
- Average progeny ratios 5@94 for BW, 2@105 for WW.
- Ranks in the top 10% for CED, REA, BII; top 15% for BMI, MARB; top 20% for MM, CHB; top 25% for BW.
- LOT 1A AHA# 44238454 February 20th heifer by BK BH Fast Ball F102 ET.