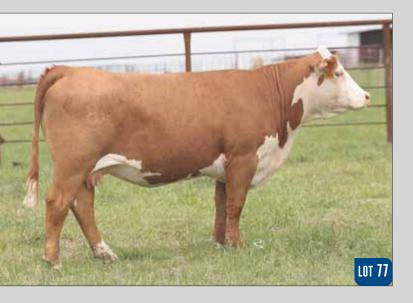

## 4 LFF BECKY 406B ET

| Reg # 43502947  | NJW 73S W18 HOMETOWN 10Y ET     | SHF WONDER M326 W18 ET    |
|-----------------|---------------------------------|---------------------------|
| DOB: 04.23.2014 | NJW 735 W 18 HOIVIETUWIN TUY ET | NJW P606 72N DAYDREAM 73S |
| Polled Hereford |                                 | GOLDEN OAK OUTCROSS 18U   |
| Spring Pair     | H ODETTA 001 ET                 | CHURCHILL LADY 583R       |
|                 |                                 |                           |

EPD's CE: 1.8 BW: 3.9 WW: 58 YW:86 MILK: 32 REA: 0.47 MARB: 0.19

- AI bred 05.7.2021 to H The Profit 8426 ET.
- This great female has been in our donor pen the last couple of years. She is massive bodied, awesome structured, powerful, and great looking.
- She produced two heifers that sold for \$32,000, \$12,000, and most recently she had a heifer calf sell for \$11,000 in our Spring Edition Sale.
- Here is the chance to acquire a big time proven donor that is one incredible beast.
- Average progeny ratio 3@101.3 for WW
- Ranks in the top 4% for BMI, BII; top 10% for MM; top 15% for WW, UDDR, TEAT, MARB, CHB; top 20% for CW, REA.
- LOT 4A AHA# 44238456 March 31st bull by C KRC 1008X Miles 4288 ET.