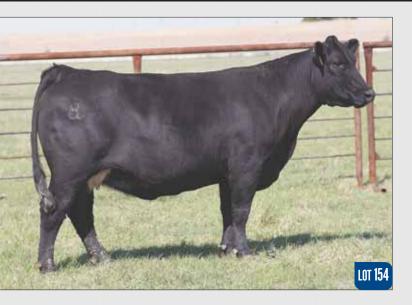

## 2 HAPP VALERIE 3D ET

| 0          | 43728527<br>01.25.2016                             | HAPP EXTRA POINT 1220 ET |                     |                      |          | ( Kahuna 10<br>Tyle points |            |
|------------|----------------------------------------------------|--------------------------|---------------------|----------------------|----------|----------------------------|------------|
|            | Horned Hereford<br>Spring Pair JSF 12N LADY VAL 9T |                          | GHC BEAF<br>HSF 60G | r 12N<br>Lady val 48 | K        |                            |            |
| -<br>EPD's | CE: -1.2                                           | BW: 2.2                  | WW: 52              | YW:80                | MILK: 22 | REA: 0.28                  | MARB: 0.00 |

- AI bred 05.07.2021 to H The Profit 8426 ET.
- Big time female! Here is a full sister to the great HAPP BK Valor 37C, she is flawless in her design, short marked, and a producer. She stamps her look and design onto her offspring.
- She has never been flushed but she certainly needs to be! Just study this female there is not much to change she has the color, power, design and pedigree to be big time.
  Dam is the immortal 9T female that sold at Happ Farms in their Fall 2019 production
- Dam is the immortal 9T female that sold at Happ Farms in their Fall 2019 production sale. Even at thirteen years of age she looked young as ever, with a picture perfect udder.
- Ranks in the top 15% for CW; top 20% for REA. Average progeny ratio 1@109 for WW
- LOT 2A AHA# 44238455 March 5th, heifer by H The Profit 8426 ET.