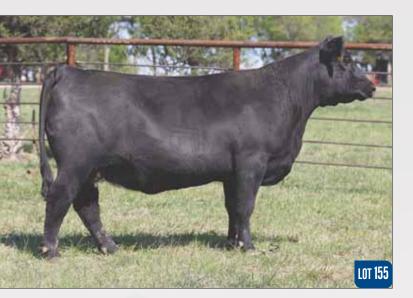

## 3 /S LADY HOMETOWN 5098C ET

| Reg # 43616741                     | NJW 73S W18 HOMETOWN 10Y E | SHF WONDER M326 W18 ET                           |
|------------------------------------|----------------------------|--------------------------------------------------|
| DOB: 02.02.2015<br>Horned Hereford |                            | NJW P606 72N DAYDREAM 73S<br>HH ADVANCE 286M 1FT |
| Spring Pair                        | /S LADY ADVANCE 8066U      | /S LADY DOMINO 424P                              |
|                                    |                            |                                                  |

EPD's CE: 3.3 BW: 2.8 WW: 63 YW: 104 MILK: 29 REA: 0.60 MARB: 0.10

- AI bred 05.07.2021 to H The Profit 8426 ET.
- Here is a big time donor female with all the bells and whistles. Short marked, red-eyed, huge middled, well balanced and stout based. She has been tested MD free
- Study her elite EPD profile as she excels with a moderate birth weight and explosive performance with value added carcass weight and REA.
- A combination of female that excels visually and on paper which is very valueable.
- Average progeny ratio 3@95.7 for BW.
- Ranks in the top 1% for CW; top 2% for BMI, BII; top 3% for CHB; top 5% for YW; top 10% for WW, REA; top 20% for MM.
- LOT 3A February 11th bull by JDH AH Standout 16G.