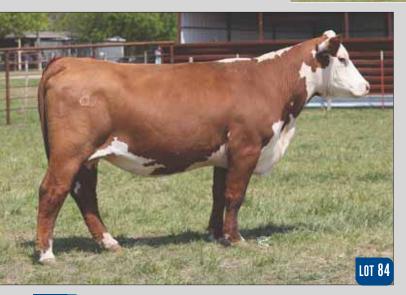

## 3 /S LADY HOMETOWN 5098C ET

| Reg # 43616741                     | NJW 73S W18 HOMETOWN 10Y E | SHF WONDER M326 W18 ET                           |
|------------------------------------|----------------------------|--------------------------------------------------|
| DOB: 02.02.2015<br>Horned Hereford |                            | NJW P606 72N DAYDREAM 73S<br>HH ADVANCE 286M 1FT |
| Spring Pair                        | /S LADY ADVANCE 8066U      | /S LADY DOMINO 424P                              |
|                                    |                            |                                                  |

EPD's CE: 3.3 BW: 2.8 WW: 63 YW: 104 MILK: 29 REA: 0.60 MARB: 0.10

- AI bred 05.07.2021 to H The Profit 8426 ET.
- Here is a big time donor female with all the bells and whistles. Short marked, red-eyed, huge middled, well balanced and stout based. She has been tested MD free
- Study her elite EPD profile as she excels with a moderate birth weight and explosive performance with value added carcass weight and REA.
- A combination of female that excels visually and on paper which is very valueable.
- Average progeny ratio 3@95.7 for BW.
- Ranks in the top 1% for CW; top 2% for BMI, BII; top 3% for CHB; top 5% for YW; top 10% for WW, REA; top 20% for MM.
- LOT 3A February 11th bull by JDH AH Standout 16G.