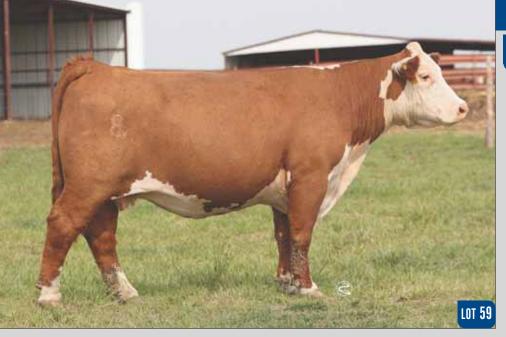

## 4 LFF BECKY 406B ET

| Reg # 43502947  | NJW 73S W18 HOMETOWN 10Y ET     | SHF WONDER M326 W18 ET    |
|-----------------|---------------------------------|---------------------------|
| DOB: 04.23.2014 | NJW 735 W 18 HOIVIETUWIN TUY ET | NJW P606 72N DAYDREAM 73S |
| Polled Hereford |                                 | GOLDEN OAK OUTCROSS 18U   |
| Spring Pair     | H ODETTA 001 ET                 | CHURCHILL LADY 583R       |
|                 |                                 |                           |

EPD's CE: 1.8 BW: 3.9 WW: 58 YW:86 MILK: 32 REA: 0.47 MARB: 0.19

- AI bred 05.7.2021 to H The Profit 8426 ET.
- This great female has been in our donor pen the last couple of years. She is massive bodied, awesome structured, powerful, and great looking.
- She produced two heifers that sold for \$32,000, \$12,000, and most recently she had a heifer calf sell for \$11,000 in our Spring Edition Sale.
- Here is the chance to acquire a big time proven donor that is one incredible beast.
- Average progeny ratio 3@101.3 for WW
- Ranks in the top 4% for BMI, BII; top 10% for MM; top 15% for WW, UDDR, TEAT, MARB, CHB; top 20% for CW, REA.
- LOT 4A AHA# 44238456 March 31st bull by C KRC 1008X Miles 4288 ET.