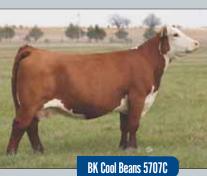

## **BK BASE POINTS 421B ET**

SHF RIB EYE M326 R117

| Reg # 43531138  | NJW 98S R117 |  |
|-----------------|--------------|--|
| DOB: 05.18.2014 | NJW 985 KIT  |  |
| Horned Hereford |              |  |
| Spring Pair     | happ kool ai |  |
|                 |              |  |

NUW 98S R117 RIBEYE 88X ET NJW 9126J DEW DOMINO 98S APP KOOL AID POINTS 1218 ET CRANE STYLE POINTS 945

EPD'S CE: 8.1 BW: 1.2 WW: 54 YW: 84 MILK: 28 REA: 0.50 MARB: 0.20

- AI Bred 05.7.2021 to SR DOMINATE 308F.
- Here is one of the power cows of the offering that is a direct daughter of the 2013 JNHE Grand Champion Horned Female Happ Kool Aid Points 1218. Elite look and syle with a calving-ease EPD profile that allows multiple mating options.
- She has produced three heifer calves, they all sold in our Fall Premier Sales.
- She is a full sister to the 2018 National Western Champion Horned Female.
- Average progeny ratios 5@94 for BW, 2@105 for WW.
- Ranks in the top 10% for CED, REA, BII; top 15% for BMI, MARB; top 20% for MM, CHB; top 25% for BW.
- LOT 1A AHA# 44238454 February 20th heifer by BK BH Fast Ball F102 ET.