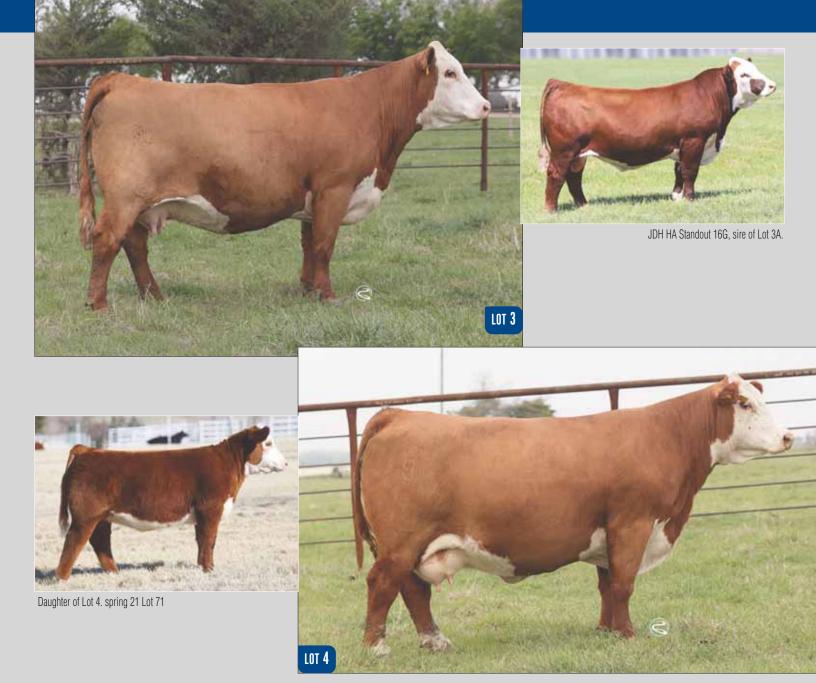

## 3 /S LADY HOMETOWN 5098C ET

| Reg # 43616741                     | NJW 73S W18 HOMETOWN 10Y E | SHF WONDER M326 W18 ET                           |
|------------------------------------|----------------------------|--------------------------------------------------|
| DOB: 02.02.2015<br>Horned Hereford |                            | NJW P606 72N DAYDREAM 73S<br>HH ADVANCE 286M 1FT |
| Spring Pair                        | /S LADY ADVANCE 8066U      | /S LADY DOMINO 424P                              |
|                                    |                            |                                                  |

EPD's CE: 3.3 BW: 2.8 WW: 63 YW: 104 MILK: 29 REA: 0.60 MARB: 0.10

- AI bred 05.07.2021 to H The Profit 8426 ET.
- Here is a big time donor female with all the bells and whistles. Short marked, red-eyed, huge middled, well balanced and stout based. She has been tested MD free
- Study her elite EPD profile as she excels with a moderate birth weight and explosive performance with value added carcass weight and REA.
- A combination of female that excels visually and on paper which is very valueable.
- Average progeny ratio 3@95.7 for BW.
- Ranks in the top 1% for CW; top 2% for BMI, BII; top 3% for CHB; top 5% for YW; top 10% for WW, REA; top 20% for MM.
- LOT 3A February 11th bull by JDH AH Standout 16G.

## 4 LFF BECKY 406B ET

| Reg # 43502947  | NJW 73S W18 HOMETOWN 10Y ET     | SHF WONDER M326 W18 ET    |
|-----------------|---------------------------------|---------------------------|
| DOB: 04.23.2014 | NJW 735 W 18 HOIVIETUWIN TUY ET | NJW P606 72N DAYDREAM 73S |
| Polled Hereford |                                 | GOLDEN OAK OUTCROSS 18U   |
| Spring Pair     | H ODETTA 001 ET                 | CHURCHILL LADY 583R       |
|                 |                                 |                           |

EPD's CE: 1.8 BW: 3.9 WW: 58 YW:86 MILK: 32 REA: 0.47 MARB: 0.19

- AI bred 05.7.2021 to H The Profit 8426 ET.
- This great female has been in our donor pen the last couple of years. She is massive bodied, awesome structured, powerful, and great looking.
- She produced two heifers that sold for \$32,000, \$12,000, and most recently she had a heifer calf sell for \$11,000 in our Spring Edition Sale.
- Here is the chance to acquire a big time proven donor that is one incredible beast.
- Average progeny ratio 3@101.3 for WW
- Ranks in the top 4% for BMI, BII; top 10% for MM; top 15% for WW, UDDR, TEAT, MARB, CHB; top 20% for CW, REA.
- LOT 4A AHA# 44238456 March 31st bull by C KRC 1008X Miles 4288 ET.

HAPP Kool Aid Points 1218, a full sister to Lot 6.