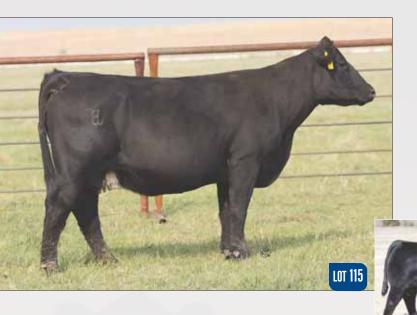

## 3 /S LADY HOMETOWN 5098C ET

| Reg # 43616741                     | NJW 73S W18 HOMETOWN 10Y E | SHF WONDER M326 W18 ET                           |
|------------------------------------|----------------------------|--------------------------------------------------|
| DOB: 02.02.2015<br>Horned Hereford |                            | NJW P606 72N DAYDREAM 73S<br>HH ADVANCE 286M 1FT |
| Spring Pair                        | /S LADY ADVANCE 8066U      | /S LADY DOMINO 424P                              |
|                                    |                            |                                                  |

EPD's CE: 3.3 BW: 2.8 WW: 63 YW: 104 MILK: 29 REA: 0.60 MARB: 0.10

- AI bred 05.07.2021 to H The Profit 8426 ET.
- Here is a big time donor female with all the bells and whistles. Short marked, red-eyed, huge middled, well balanced and stout based. She has been tested MD free
- Study her elite EPD profile as she excels with a moderate birth weight and explosive performance with value added carcass weight and REA.
- A combination of female that excels visually and on paper which is very valueable.
- Average progeny ratio 3@95.7 for BW.
- Ranks in the top 1% for CW; top 2% for BMI, BII; top 3% for CHB; top 5% for YW; top 10% for WW, REA; top 20% for MM.
- LOT 3A February 11th bull by JDH AH Standout 16G.