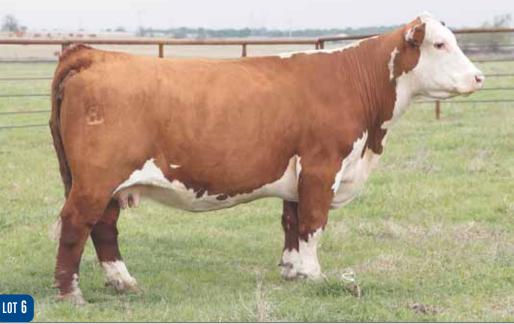

## /S RRC R117 MISSY 4201

| Reg # 43465094  |                           | KCF BENNETT 3008 M326  |
|-----------------|---------------------------|------------------------|
| DOB: 02.25.2014 | SHF RIB EYE M326 R117     | HVH MISS HUDSON 83K 8M |
| Polled Hereford |                           | NJW 98S DURANGO 44U    |
| Spring Pair     | CB 44U 2U LITTLE MISSY 4Y | NM MISS GYPSY BOZZ 2U  |
|                 |                           |                        |

EPD's CE: -1.7 BW: 3.9 WW: 55 YW:84 MILK:26 REA: 0.63 MARB: 0.22

• AI bred 05.07.2021 to SR Dominate 308F.

- This direct daughter of the proven performance sire R117 is an outstanding female that is a producer. 4201 is red-eyed, short marked, big middled, stout hipped and just flat out good from end to end. She originated from the Shaw program in Idaho and has done an outstanding job for us. Average progeny ratios 2@103 for WW and 1@104 for YW.
- We only had one heifer out of her and she made our Fall Premier Sale lineup, and not many make that line up!
- Ranks in the top 5% for REA; top 10% for MARB, BMI, BII, CHB.
- LOT 7A AHA# 44238457 March 3rd, bull by ECR 3116 Adventure 7647 ET.