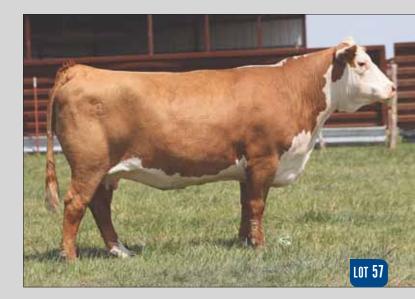

## 2 HAPP VALERIE 3D ET

| 0          | 43728527<br>01.25.2016                             | HAPP EXTRA POINT 1220 ET |                     |                      |          | ( Kahuna 10<br>Tyle points |            |
|------------|----------------------------------------------------|--------------------------|---------------------|----------------------|----------|----------------------------|------------|
|            | Horned Hereford<br>Spring Pair JSF 12N LADY VAL 9T |                          | GHC BEAF<br>HSF 60G | r 12N<br>Lady val 48 | K        |                            |            |
| -<br>EPD's | CE: -1.2                                           | BW: 2.2                  | WW: 52              | YW:80                | MILK: 22 | REA: 0.28                  | MARB: 0.00 |

- AI bred 05.07.2021 to H The Profit 8426 ET.
- Big time female! Here is a full sister to the great HAPP BK Valor 37C, she is flawless in her design, short marked, and a producer. She stamps her look and design onto her offspring.
- She has never been flushed but she certainly needs to be! Just study this female there is not much to change she has the color, power, design and pedigree to be big time.
  Dam is the immortal 9T female that sold at Happ Farms in their Fall 2019 production
- Dam is the immortal 9T female that sold at Happ Farms in their Fall 2019 production sale. Even at thirteen years of age she looked young as ever, with a picture perfect udder.
- Ranks in the top 15% for CW; top 20% for REA. Average progeny ratio 1@109 for WW
- LOT 2A AHA# 44238455 March 5th, heifer by H The Profit 8426 ET.