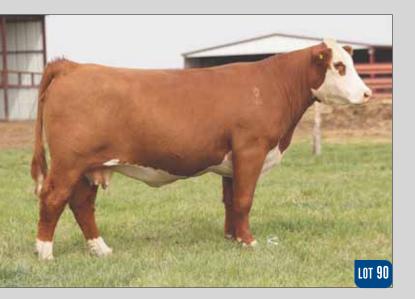

## **BK BASE POINTS 421B ET**

SHF RIB EYE M326 R117

| Reg # 43531138  | NJW 98S R117 |  |
|-----------------|--------------|--|
| DOB: 05.18.2014 | NJW 985 KIT  |  |
| Horned Hereford |              |  |
| Spring Pair     | happ kool ai |  |
|                 |              |  |

NUW 98S R117 RIBEYE 88X ET NJW 9126J DEW DOMINO 98S APP KOOL AID POINTS 1218 ET CRANE STYLE POINTS 945

EPD'S CE: 8.1 BW: 1.2 WW: 54 YW: 84 MILK: 28 REA: 0.50 MARB: 0.20

- AI Bred 05.7.2021 to SR DOMINATE 308F.
- Here is one of the power cows of the offering that is a direct daughter of the 2013 JNHE Grand Champion Horned Female Happ Kool Aid Points 1218. Elite look and syle with a calving-ease EPD profile that allows multiple mating options.
- She has produced three heifer calves, they all sold in our Fall Premier Sales.
- She is a full sister to the 2018 National Western Champion Horned Female.
- Average progeny ratios 5@94 for BW, 2@105 for WW.
- Ranks in the top 10% for CED, REA, BII; top 15% for BMI, MARB; top 20% for MM, CHB; top 25% for BW.
- LOT 1A AHA# 44238454 February 20th heifer by BK BH Fast Ball F102 ET.