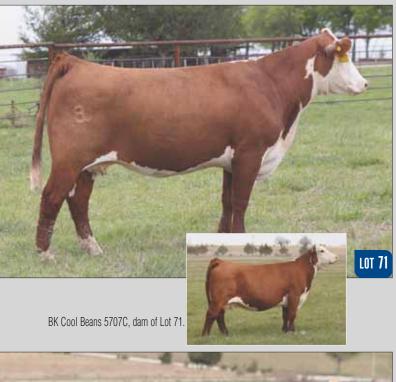

## 41 BK COOL BEANS 5103C ET

| TH 71U 719T MR HEREFORD 11X                                                      |
|----------------------------------------------------------------------------------|
| KCL WPF THE PROFESSOR 7110ET<br>KCL 29R MARY ANNE 23G 5R ET                      |
|                                                                                  |
| DELHAWK KAHUNA 1009 EI<br>HAPP KOOL AID POINTS 1218 ET<br>CRANE STYLE POINTS 945 |
|                                                                                  |

EPD's CE: 1.5 BW: 3.2 WW: 54 YW:89 MILK:20 REA: 0.56 MARB: -0.11

• AI bred 05.07.2021 to H The Profit 8426 ET.

- We don't have many of these Professor daughters but they are producers. This female is a diret daughter of the immortal donor and former National Champion Female Happ Kool Aid Points 1218.
- 5103 is very unique in her design with a big square hip and ultra cool look.
- She is out of HAPP Kool Aid Points and that only adds more consistency to her pedigree.
- Average progeny ratio 3@99.3 for BW. Ranks in the top 10% for REA.
- LOT 41A AHA# 44238484 March 17th heifer by C KRC 1008X Miles 4288 ET.