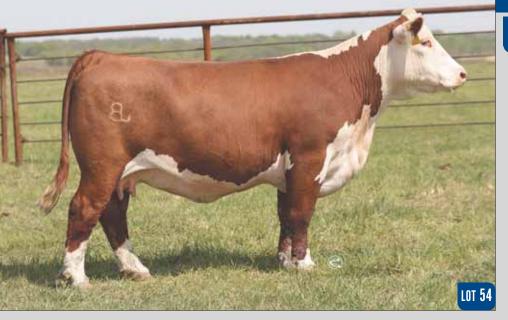

## 3 /S LADY HOMETOWN 5098C ET

| Reg # 43616741                     | NJW 73S W18 HOMETOWN 10Y E | SHF WONDER M326 W18 ET                           |
|------------------------------------|----------------------------|--------------------------------------------------|
| DOB: 02.02.2015<br>Horned Hereford |                            | NJW P606 72N DAYDREAM 73S<br>HH ADVANCE 286M 1FT |
| Spring Pair                        | /S LADY ADVANCE 8066U      | /S LADY DOMINO 424P                              |
|                                    |                            |                                                  |

EPD's CE: 3.3 BW: 2.8 WW: 63 YW: 104 MILK: 29 REA: 0.60 MARB: 0.10

- AI bred 05.07.2021 to H The Profit 8426 ET.
- Here is a big time donor female with all the bells and whistles. Short marked, red-eyed, huge middled, well balanced and stout based. She has been tested MD free
- Study her elite EPD profile as she excels with a moderate birth weight and explosive performance with value added carcass weight and REA.
- A combination of female that excels visually and on paper which is very valueable.
- Average progeny ratio 3@95.7 for BW.
- Ranks in the top 1% for CW; top 2% for BMI, BII; top 3% for CHB; top 5% for YW; top 10% for WW, REA; top 20% for MM.
- LOT 3A February 11th bull by JDH AH Standout 16G.