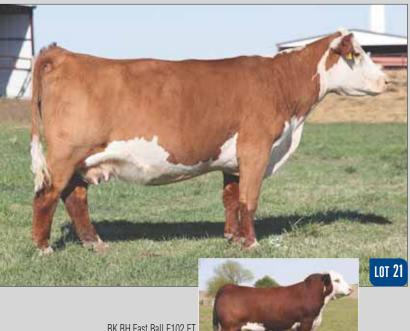

BK BH Fast Ball F102 ET sire of Lots 21A & 22B

## 21 CMCC DAZZLER 649D

|       | # 43732037<br>04.02.2016   | BK WF APACHE A28        |        |       | 3 UNTAPPED<br>P VICKY 028  |           |            |
|-------|----------------------------|-------------------------|--------|-------|----------------------------|-----------|------------|
|       | ed Hereford<br>Spring Pair | HAPP BONUS POINTS 2B ET |        |       | R117 RIBEYE<br>Tyle points |           |            |
| EPD's | CE: 4.1                    | BW: 3.1                 | WW: 48 | YW:79 | MILK: 32                   | REA: 0.51 | MARB: 0.14 |

- AI bred 05.07.2021 to SR Dominate 308F.
- Here is a striking young female with a bright future.
- She is sired by BK Apache which is backed by the great Black Top Vicky and her dam is sired by 88X out of CRANE Style Points which is also the dam of Kool Aid Points. Her pedigree is rich and deep.
- Study her bull calf at side, he's a stud!!!
- Ranks in the top 25% for BW.
- LOT 21A AHA# 44238476 March 2nd heifer by BK BH Fast Ball F102 ET