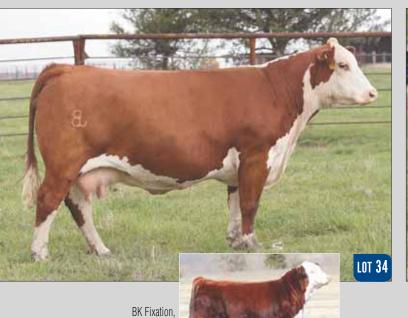

## **34** BK CLASS CLOWN 5113C ET

| Reg # 43640964  | RST TIMES A WASTIN 0124    | CRR ABOUT TIME 743                                                   |
|-----------------|----------------------------|----------------------------------------------------------------------|
| DOB: 03.20.2015 | RST TIMES A WASTIN 0124    | RST MS 1000 BLAZER 2029                                              |
| Polled Hereford |                            | TH JWR SOP 16G 57G TUNDRA 63N<br>W ET<br>NJW BW LADYSPORT DEW 78P ET |
| Spring Pair     | INJW TOP OSIN LADYSPURT 51 | NJW BW LADYSPORT DEW 78P ET                                          |

EPD's CE: -0.4 BW: 3.5 WW: 52 YW:94 MILK: 15 REA: 0.44 MARB: -0.15

- AI bred 05.07.2021 to H The Profit 8426 ET.
- This power female not only is stunning to look at, she is just as elite on paper. She is sired by former National Champion Times A Wastin and out of 51W which was a two-time National Champion. The now deceased 51W was incredible and her daughters havde been just as special in production.
- 5113 is the dam of BK Fixation which won his division in Denver and has made a top herd sire.
- Ranks in the top 15% for UDDR, TEAT; top 20% for YW; top 25% for REA.
- LOT 34A March 2nd bull by H The Profit 8426 ET.

son of Lot 34