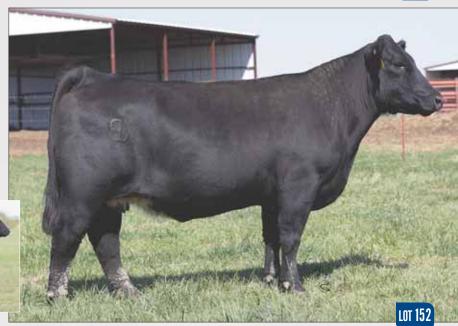

## 3 /S LADY HOMETOWN 5098C ET

| Reg # 43616741                     | NJW 73S W18 HOMETOWN 10Y E | SHF WONDER M326 W18 ET                           |
|------------------------------------|----------------------------|--------------------------------------------------|
| DOB: 02.02.2015<br>Horned Hereford |                            | NJW P606 72N DAYDREAM 73S<br>HH ADVANCE 286M 1FT |
| Spring Pair                        | /S LADY ADVANCE 8066U      | /S LADY DOMINO 424P                              |
|                                    |                            |                                                  |

EPD's CE: 3.3 BW: 2.8 WW: 63 YW: 104 MILK: 29 REA: 0.60 MARB: 0.10

- AI bred 05.07.2021 to H The Profit 8426 ET.
- Here is a big time donor female with all the bells and whistles. Short marked, red-eyed, huge middled, well balanced and stout based. She has been tested MD free
- Study her elite EPD profile as she excels with a moderate birth weight and explosive performance with value added carcass weight and REA.
- A combination of female that excels visually and on paper which is very valueable.
- Average progeny ratio 3@95.7 for BW.
- Ranks in the top 1% for CW; top 2% for BMI, BII; top 3% for CHB; top 5% for YW; top 10% for WW, REA; top 20% for MM.
- LOT 3A February 11th bull by JDH AH Standout 16G.