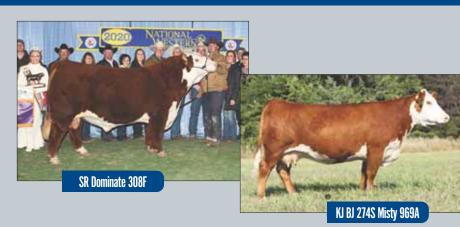

EPD's CE: 5.1 BW: 2.8 WW: 54 YW:88 MILK:28 REA: 0.42 MARB: 0.15

- AI bred 05.07.2021 to SR Dominate 308F.
- Here is a sale feature, 6051 is not only striking to look at, she is rich in proven genetics as well! Striking on the profile as she displays an abundance of body, shape, muscle, bone and is equipped with a picture perfect udder. This female right here is flat out good cattle! Average progeny ratio 1@104 for WW.
- She is sired by one of the most popular sires in the breed, known for calving ease and his ability to produce the greats.
- Ranks in the top 15% for UDDR, TEAT, CHB; top 20% for MM, CW; top 25% for CED, BW, MARB.
- LOT 5A February 6th, bull by JDH AH Standout 16G.

EPD's CE: -1.7 BW: 3.9 WW: 55 YW:84 MILK:26 REA: 0.63 MARB: 0.22

• AI bred 05.07.2021 to SR Dominate 308F.

- This direct daughter of the proven performance sire R117 is an outstanding female that is a producer. 4201 is red-eyed, short marked, big middled, stout hipped and just flat out good from end to end. She originated from the Shaw program in Idaho and has done an outstanding job for us. Average progeny ratios 2@103 for WW and 1@104 for YW.
- We only had one heifer out of her and she made our Fall Premier Sale lineup, and not many make that line up!
- Ranks in the top 5% for REA; top 10% for MARB, BMI, BII, CHB.
- LOT 7A AHA# 44238457 March 3rd, bull by ECR 3116 Adventure 7647 ET.

- EPD's CE: 3.3 REA: 0.41 MARB: 0.11 BW 19 WW: 50 YW:82 MILK: 23
- AI bred 05.07.2021 to SR Dominate 308F.
- This heavily pigmented Tankeray daughter is a great looking female equipped with power and quality. She has done an awesome job and had a heifer calf in our 2019 Fall Premier Sale. She has an impressive bull calf at side sired by Adventure.
- Ranks in the top 20% for MM; top 25% for CW.
- LOT 11A AHA# 44238463 March 2nd bull by ECR 3116 Adventure 7647 ET

GO MS L18 EXCEL T63 BW: 2.3 WW: 52 YW:79 MILK: 30 REA: 0.35 MARB: 0.26

SHF RIB EYE M326 R117 NJW 9126J DEW DOMINO 98S HH ADVANCE 7195T

• AI bred 05.07.2021 to SR Dominate 3008F.

EPD's

CE: 5.3

- Pay attention here! This is an awesome pair with big time earning potential. 4211 is sired by the immortal 88X and she has a stellar heifer calf at her side by the SR Dominate who was crowned Grand Champion Horned Bull & Supreme Champion Hereford at the '20 NWSS.
- These kind are hard to let go, they will both make lots of money down the road.
- Ranks in the top 2% for BMI, BII; top 10% for TEAT, MARB; top 15% for MM, UDDR; top 20% for CED, CHB.
- LOT 14A AHA# 44238466 February 20th heifer by SR Dominate 308F ET.

- AI bred 05.07.2021 to SR Dominate 3008F.
- Here is a great breeding piece, sired by 88X out of Kool Aid Points. She is a full sister to the 2018 National Western Grand Champion Horned Female exhibited by Rebecca Moore. These Kool Aid daughters don't miss and with this female's solid EPD profile it opens up the options at breeding time.
- She has rasied two herd bulls, one was in our online sale last spring, and one heifer that is in our replacement pen.
- Pay close attention to the herd bull she has at her side sired by SR Dominate.
- Average progeny ratio 3@95.7 for BW. Ranks in the top 2% for BII; top 10% for REA; top 15% for MARB, BMI; top 20% for CED, BW; top 25% for CHB.
- LOT 15A AHA# 44238468 February 6th heifer by SR Dominate 308F ET.

- AI bred 05.07.2021 to SR Dominate 308F.
- These 88X daughters out of Kool Aid Points 1218 are hard to let go of, they need to be in the donor pen because they don't miss. I love the color pattern, pigment, and femininity this striking Kool Aid Points 1218 daughter displays.
- The Kool Aid daughters have proven they raise the great ones! Eight Kool Aid grandaughters sold in our 2021 Spring Edition Sale for a \$18,325 average.
- Ranks in the top 10% for REA; top 15% for MARb, BMI, BII; top 20% for CED, BW; top 25% for CHB.
- LOT 16A AHA# 44238471 February 5th heifer by C KRC 1008X Miles 4288.

- AI bred 05.07.2021 to SR Dominate 308F.
- This is the only 3053 daughter we own, but she is just what you would expect with his pedigree. 3053 was the feature herd bull in the 2014 Hoffman Ranch sale command-ing \$62,000 and is a direct son of the \$175,000 5139R that is currently serving as a donor in the Sierra Ranches progam in California. 6120 is attractive made, good structured, well balanced and is flat out a producer. Study her numbers as her high CED and moderate BW allow many mating options on this elite bred female.
- She produced a really nice Valor daughter that we sold in the Fall Premier Sale. She has a bull at side sired by SR Dominate.
- Average progeny Ratios 2@95.5 for BW and 1@103 for WW. Ranks in the top 20% for REA; top 25% for BW, CW.
- LOT 17A AHA# 44238472 February 2nd bull by SR Dominate 308F ET.

EPD's CE: 2.9 BW: 2.2 WW: 57 YW:88 MILK: 26 REA: 0.42 MARB: 0.06

- AI bred 05.07.2021 to SR Dominate 308F.
- This sharp made female is sired by BK Apache A28, a direct son of Blacktop Vicky, and out of 4184 which was a great female form the Shaw program. Study her heifer calf sired by Dominate as she has the makings of a real high quality female that will be something to see this fall.
- She produced a powerful female in 2019 sired by Valor that Austin Breeding purchased in the Fall Premier Sale and showed successfully..
- She has another great prospect at her side by SR Dominate.
- Average progeny ratios 3@95 for BW and 1@107 for WW. Ranks in the top 20% for WW.
- LOT 20A AHA# 44238475 February 7th heifer by SR Dominate 308F.