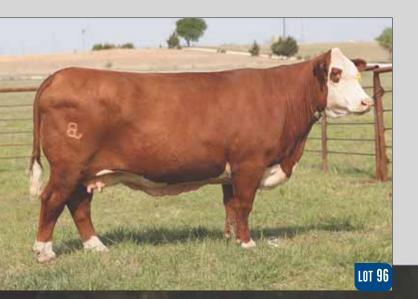

## 47 C STARBURST 4029 ET

| Reg # 43469635  |                            | SHF RIB EYE M326 R117    |
|-----------------|----------------------------|--------------------------|
| DOB: 01.04.2014 | NJW 98S R117 RIBEYE 88X ET | NJW 9126J DEW DOMINO 98S |
| Polled Hereford | HHR PAY IN GOLD 1008X FT   | C -S PURE GOLD 98170     |
| Fall Bred       | HHR PAY IN GOLD TOURX ET   | RR BONDED LADY P824      |
|                 |                            |                          |

EPD's CE: 3.4 BW: 3.1 WW: 52 YW:82 MILK: 32 REA: 0.55 MARB: 0.24

- AI bred to SR Dominate 308F; due 10.18.2021.
- Here is a definite sale feature! We purchased 4029 as a bred heifer from the Colyer operation in Idaho. We were looking for a young donor and she was everything we hoped for.
- She has been a phenomenal producer knocking out top sellers like \$40,000, \$30,000, \$25,000, \$17,000, and many over \$10,000. She's the real deal and she makes embryos too! She has six daughters selling in this sale
- She is a full sister to C Candy Cane 4030 the National Champion Polled Female and high end donor.
- Average progeny ration 3@97.7 for BW. Ranks in the top 2% for TEAT; top 4% for UDDR; top 10% for MM; REA, MARB, CHB.