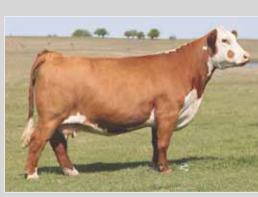

## 6 HAPP A POINT TAKEN 3059 ET

| 0     | 43458280<br>09.07.2013     | DELHA   | IAWK KAHUNA 1009 ET<br>NE STYLE POINTS 945 |       |          | F PROPHET 2<br>MISS GOLD |             |
|-------|----------------------------|---------|--------------------------------------------|-------|----------|--------------------------|-------------|
|       | ed Hereford<br>Spring Pair | CRANE   |                                            |       |          | OT OF GOLD<br>DIAL 6311  | 7120 ET     |
| EPD's | CE: -1.9                   | BW: 4.3 | WW: 59                                     | YW:96 | MILK: 25 | REA: 0.65                | MARB: -0.08 |

• AI bred 05.07.2021 to H The Profit 8426 ET.

- Here is a full sister to the immortal National Champion Female HAPP Kool Aid Points 1218. She is a big stout rip with added bone, power, balance and quality. Her dam Style Points is now deceased so take advantage of this elite genetic package as it will not be replicated.
- Don't overlook The Profit calf at her side!
- Average progeny ratio 3@101.7 for WW.
- Ranks in the top 4% for REA; top 10% for CW; top 15% for WW; top 20% for YW.
- LOT 6A AHA# 44238497 March 6th heifer By H The Profit 8426 ET.

6 . .