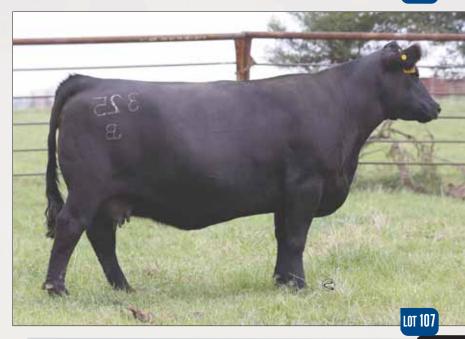

ured Gold Standard daughter that sells as Lot 175. She produced one of our top selling bulls this spring and she has a really nice calf at her side now.
- It's hard to beat these Whiskey daughters and they are so versatile in the ways you can breed them.
- PHAC & THF
- LOT 106A March 17th heifer by BK Gunner 5039G (Epic son).

Daughter of Lot 106, selling as Lot 175.

### **BKBP ANOTHER CLASS 325**

Reg # 465861 DOB: 02.17.2013

75% Maine-Anjou

Spring Pair

**BK UNLIMITED POWER 472** PANNELL MISS 4072 TNAT PARKER **BK UPPER CLASS 877** LEACHMAN BLACKBIRD 8087

DMCC LIMITED EDITION 4F

• AI bred 05.07.2021 to BOE Epic.

- · Here is a proven Unlimited Power daughter that has been a top producer and has a really stout Epic on her side.
- PHAF & THF
- LOT 107A March 1st bull by BK Epic son.



INT 106



### 108 BK DOUBLE MINT 6162D

| Reg # 473604    |                    | DMCC LIMITED EDITION 4   |
|-----------------|--------------------|--------------------------|
| DOB: 01.18.2016 | BK UNLIMITED POWER | AT2<br>PANNELL MISS 4072 |
| 75% Maine-Anjou | BK ALL STAR 328    | BBBN X3 1039X            |
| Spring Pair     | DK ALL STAR 328    | BUCK U2U                 |

- AI bred 05.07.2021 to BOE Epic.
- It's difficult to let these Unlimited Power daughters go. They have been our bred and butter for several years and when Epic came along they really proved what they could do, it's a magical cross!!
- Her dam was an extremely productive female sired by X3 and she was an incredible Yardley female.
- PHAF & THF
- LOT 108A March 22nd heifer by BOE Epic.

### 109 CMCC CAMPAIGN SECRE