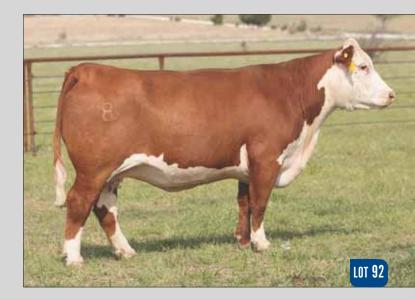

---|--------|------------|-----------|----------|-----------------------------------|----------------------------|
| Horne                             | ed Hereford<br>Fall Bred | LCX TF | RUCK KEEPS | SAKE 1201 | -        | CX HE'S A TRU<br>CX ONLINE KEI    | CK 104 ET<br>EPSAKE 901 ET |
| EPD's                             | CE: -                    | BW: -  | WW: -      | YW:-      | MILK: -  | REA: -                            | MARB: -                    |

• AI bred to SR Dominate 308F ET; due 10.23.2021.

• Here is a moderate framed good looking female. Sired by the popular Custom Made and out of a Keepsake daughter

• This female has a beautiful udder, is stout in her design, and yet still has style to burn.

• She is bred right and has enough power to work in a club calf program.



### **93 BK BEYONDA 4119B ET**

| Reg # 43639887  |                           | CRR ABOUT TIME 743             |
|-----------------|---------------------------|--------------------------------|
| DOB: 08.17.2014 | HH PERFECT TIMING 0150 ET | HH MISS ADVANCE 6041S ET       |
| Polled Hereford |                           | , <u>R</u> emitall online 122L |
| Fall Bred       | STAR KKH SSF KEYSHONA 25W | SSF KEYSHA 949                 |
|                 |                           |                                |

EPD's CE: 3.3 BW: 2.2 WW: 57 YW:84 MILK: 15 REA: 0.43 MARB: -0.07

• AI bred to ECR 3116 Adventure 7647 ET; due 09.02.2021.

- 4119 has been a great asset to our program, she has produced several top females and herd bulls.
- She sells bred to Adventure, who has done an impressi