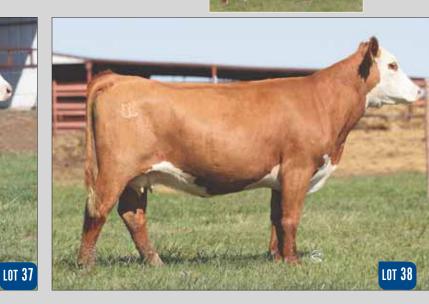

#### **BK FULL OF STARS 8164F ET** 37

| Reg # 44003933  | HAPP BK VALOR 37C FT | HAPP EXTRA P <mark>oint</mark> 1220 et |  |  |
|-----------------|----------------------|----------------------------------------|--|--|
| DOB: 1.11.2018  | HAPP BK VALUK 370 ET | JSF 12N LADY VAL 9T                    |  |  |
| Polled Hereford | C STARBURST 4029 ET  | NJW 98S R117 RIBEYE 88X ET             |  |  |
| Spring Pair     | C STARBURST 4029 ET  | HHR PAY IN GOLD 1008X ET               |  |  |
|                 |                      |                                        |  |  |

EPD's CE: 2.4 BW: 2.4 WW: 58 YW:88 MILK:26 REA: 0.63 MARB: 0.15

- AI bred 05.07.2021 to H The Profit 8426 ET.
- We have had a few of these full sisters and they were popular as show prospects and sold very well. Those we kept for replacements have not disappointed us one bit. With the cow power behind this great female she is going to be a huge asset to any progressive operation.
- Her dam, 4029, selling as Lot 47, is the full sister to C Candy Cane has been a top tier donor in our program and we feel this set of genetics will pay dividends.
- 8164 is a big footed power female with a really cool look.
- Average progeny ratio 1@96 for BW. Ranks in the top 5% for REA; top 10% for CW; top 15% for CHB; top 25% for MARB.
- LOT 37A March 8th bull by H The Profit 8426 ET.