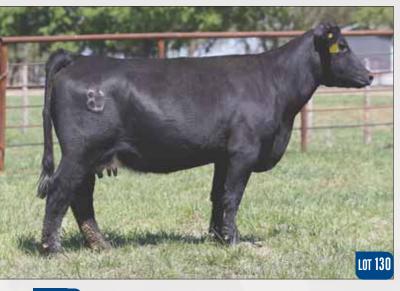

## 49 BK COOL DEAL 5054C ET

| Reg # 43666766  | NJW 98S R117 RIBEYE 88X ET | SHF RIB |
|-----------------|----------------------------|---------|
| DOB: 10.03.     |                            | NJW 912 |
| Horned Hereford |                            | DELHAW  |
| Fall Bred       |                            | CRANE S |
|                 |                            |         |

SHF RIB EYE M326 R117 NJW 9126J DEW DOMINO 98S DELHAWK KAHUNA 1009 ET CRANE STYLE POINTS 945

LOT 50

EPD's CE: 4.4 BW: 2.3 WW: 52 YW:85 MILK:24 REA: 0.59 MARB: 0.21

- AI bred to SR Dominate 308F; due 09.02.2021.
- BK Cool Deal 5054 quickly proved her talent in the donor pen. She has been a very dominating donor, she produced a Division Champion Female at JNHE for the Clark family and recently her daughters averaged over \$12,000 in our Spring Edition Sale.
- This proven donor is here for the taking and she sells bred back to the popular Dominate.
- Dam is the immortal Happ Kool Aid points 1218. Grab onto the 1218 descendants as they are flat out producers.
- Ranks in the top 10% for REA; top 15% for UDDR, TEAT, MARB, BMI, BII, CHB.