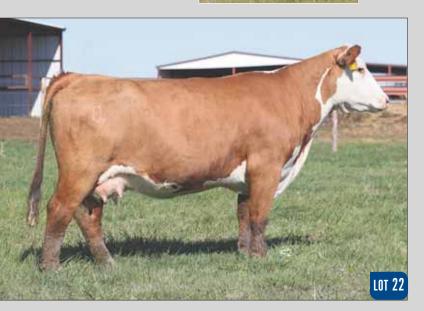

## **22 BK EMBERS 7117E**

| Ŭ     | # 43910026<br>01.26.2017   | CHURC   | HILL SENS/ | ATION 028X | UPS DOM<br>CHURCHI | INO 3027<br>LL LADY 7202    | 2 ET       |
|-------|----------------------------|---------|------------|------------|--------------------|-----------------------------|------------|
|       | ed Hereford<br>Spring Pair | BK BAK  | ING TIME 4 | 115B ET    |                    | s a Wastin (<br>Advance 419 |            |
| EPD's | CE: 3.7                    | BW: 0.8 | WW: 53     | YW:77      | MILK: 35           | REA: 0.41                   | MARB: 0.05 |

- AI bred 05.07.2021 to H The Profit 8426 ET.
- Sensation 028X was our go to heifer bull for a few years, they were born small, had a great look, and they have made awesome cows. 7117 is a gorgeous female with a beautiful udder. Just look at the bone, body, front 1/3 and udder quality she has.
- Her dam is sired by National Champion Times A Wastin and out of 4190 which was a great Holden donor we had in our ET program.
- These Fast Ball calves are impressive to say the least.
- Average progeny ratio 1@107 for WW. Ranks in the top 2% for BMI; top 3% for BWW; top 4% for MM; otp 10% for BW, TEAT; top 15% for UDDR.
- LOT 22A AHA# 44238477 March 4th heifer by BK BH Fast Ball F102 ET.