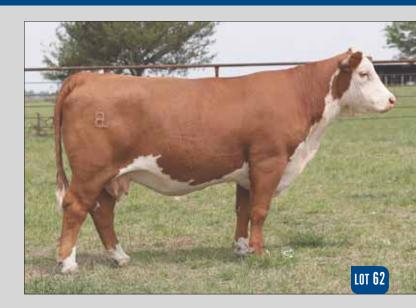

## 3 /S LADY HOMETOWN 5098C ET

| Reg # 43616741                     | NJW 73S W18 HOMETOWN 10Y E | SHF WONDER M326 W18 ET                           |
|------------------------------------|----------------------------|--------------------------------------------------|
| DOB: 02.02.2015<br>Horned Hereford |                            | NJW P606 72N DAYDREAM 73S<br>HH ADVANCE 286M 1FT |
| Spring Pair                        | /S LADY ADVANCE 8066U      | /S LADY DOMINO 424P                              |
|                                    |                            |                                                  |

EPD's CE: 3.3 BW: 2.8 WW: 63 YW: 104 MILK: 29 REA: 0.60 MARB: 0.10

- AI bred 05.07.2021 to H The Profit 8426 ET.
- Here is a big time donor female with all the bells and whistles. Short marked, red-eyed, huge middled, well balanced and stout based. She has been tested MD free
- Study her elite EPD profile as she excels with a moderate birth weight and explosive performance with value added carcass weight and REA.
- A combination of female that excels visually and on paper which is very valueable.
- Average progeny ratio 3@95.7 for BW.
- Ranks in the top 1% for CW; top 2% for BMI, BII; top 3% for CHB; top 5% for YW; top 10% for WW, REA; top 20% for MM.
- LOT 3A February 11th bull by JDH AH Standout 16G.