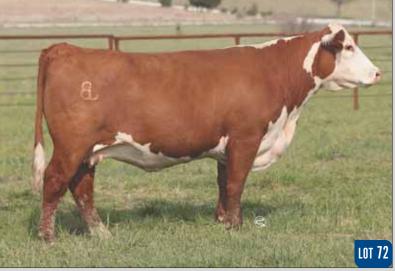

| BK H YAHTZEE 1088          |
| the second second | the second s | the second second second   |

EPD's CE: 8.2 BW: -0.6 WW: 48 MARB: 0.21 YW:73 MILK: 38 REA: 0.44

- AI bred to H The Profit 8426 ET; due 10.18.2021.
- This young 028X daughter has an abundance of talent, quality, power, and a rich maternal pedigree.
- She sells bred to the 2020 Denver Champion H The Profit, this mating will reap some huge returns.
- Sensation is deceased so take advantage of the opporutnity to acquire his daughters especially at such a young age with their entire productive lives in front of them.
- Ranks in the top 1% for BMI, BII; top 2% for MM; top 4% for BW; top 10% for CED, TEAT; top 15% for UDDR, MARB; top 25% for REA, CHB.











## **BK BH EASY BEANS 7545E ET**

| Reg # 44117760<br>DOB: 08.28.2017 |         | BK WF   | APACHE A2  | 28    |                      | 3 UNTAPPED<br>P VICKY 028 |            |
|-----------------------------------|---------|---------|------------|-------|----------------------|---------------------------|------------|
| Horned Hereford<br>Fall Bred      |         | BK COC  | )l beans 5 | 707C  | VH MR BO<br>Happ Koo | g 1104<br>Dl aid point    | S 1218 ET  |
| EPD's                             | CE: 5.3 | BW: 0.9 | WW: 51     | YW:84 | MILK: 23             | REA: 0.53                 | MARB: 0.02 |

- AI bred to H The Profit 8426 ET; due 09.27.2021.
- This female is BK Cool Beans 5707's first natural calf, Cool Beans quickly became a leading donor for us. She has produced several top s