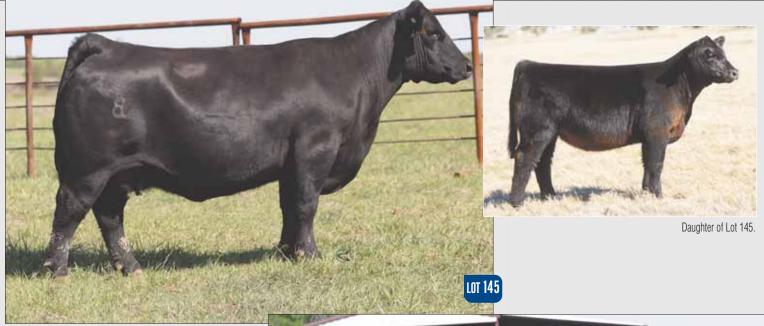

## 47 C STARBURST 4029 ET

| Reg # 43469635  |                            | SHF RIB EYE M326 R117    |
|-----------------|----------------------------|--------------------------|
| DOB: 01.04.2014 | NJW 98S R117 RIBEYE 88X ET | NJW 9126J DEW DOMINO 98S |
| Polled Hereford | HHR PAY IN GOLD 1008X FT   | C -S PURE GOLD 98170     |
| Fall Bred       | HHR PAY IN GOLD TOURX ET   | RR BONDED LADY P824      |
|                 |                            |                          |

EPD's CE: 3.4 BW: 3.1 WW: 52 YW:82 MILK: 32 REA: 0.55 MARB: 0.24

- AI bred to SR Dominate 308F; due 10.18.2021.
- Here is a definite sale feature! We purchased 4029 as a bred heifer from the Colyer operation in Idaho. We were looking for a young donor and she was everything we hoped for.
- She has been a phenomenal producer knocking out top sellers like \$40,000, \$30,000, \$25,000, \$17,000, and many over \$10,000. She's the real deal and she makes embryos too! She has six daughters selling in this sale
- She is a full sister to C Candy Cane 4030 the National Champion Polled Female and high end donor.
- Average progeny ration 3@97.7 for BW. Ranks in the top 2% for TEAT; top 4% for UDDR; top 10% for MM; REA, MARB, CHB.