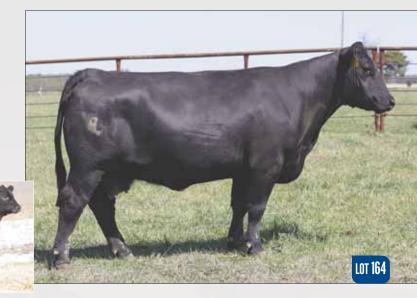

## 2 HAPP VALERIE 3D ET

| 0          | 43728527<br>01.25.2016                             | HAPP EXTRA POINT 1220 ET |                     |                      |          | ( Kahuna 10<br>Tyle points |            |
|------------|----------------------------------------------------|--------------------------|---------------------|----------------------|----------|----------------------------|------------|
|            | Horned Hereford<br>Spring Pair JSF 12N LADY VAL 9T |                          | GHC BEAF<br>HSF 60G | r 12N<br>Lady val 48 | K        |                            |            |
| -<br>EPD's | CE: -1.2                                           | BW: 2.2                  | WW: 52              | YW:80                | MILK: 22 | REA: 0.28                  | MARB: 0.00 |

- AI bred 05.07.2021 to H The Profit 8426 ET.
- Big time female! Here is a full sister to the great HAPP BK Valor 37C, she is flawless in her design, short marked, and a producer. She stamps her look and design onto her offspring.
- She has never been flushed but she certainly needs to be! Just study this female there is not much to change she has the color, power, design and pedigree to be big time.
  Dam is the immortal 9T female that sold at Happ Farms in their Fall 2019 production
- Dam is the immortal 9T female that sold at Happ Farms in their Fall 2019 production sale. Even at thirteen years of age she looked young as ever, with a picture perfect udder.
- Ranks in the top 15% for CW; top 20% for REA. Average progeny ratio 1@109 for WW
- LOT 2A AHA# 44238455 March 5th, heifer by H The Profit 8426 ET.