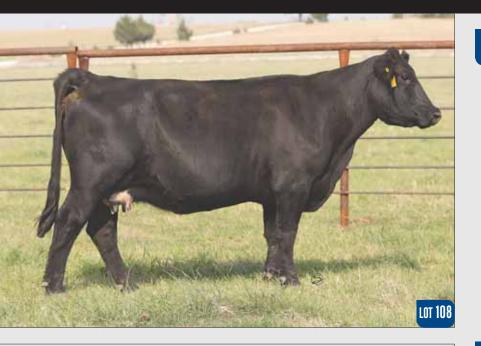

tandard daughter that sells as Lot 175. She produced one of our top selling bulls this spring and she has a really nice calf at her side now.
- It's hard to beat these Whiskey daughters and they are so versatile in the ways you can breed them.
- PHAC & THF
- LOT 106A March 17th heifer by BK Gunner 5039G (Epic son).

Daughter of Lot 106, selling as Lot 175.

### **BKBP ANOTHER CLASS 325**

Reg # 465861 DOB: 02.17.2013

75% Maine-Anjou

Spring Pair

**BK UNLIMITED POWER 472** PANNELL MISS 4072 TNAT PARKER **BK UPPER CLASS 877** LEACHMAN BLACKBIRD 8087

DMCC LIMITED EDITION 4F

• AI bred 05.07.2021 to BOE Epic.

- · Here is a proven Unlimited Power daughter that has been a top producer and has a really stout Epic on her side.
- PHAF & THF
- LOT 107A March 1st bull by BK Epic son.



INT 106



### 108 BK DOUBLE MINT 6162D

| Reg # 473604    |                    | DMCC LIMITED EDITION 4   |
|-----------------|--------------------|--------------------------|
| DOB: 01.18.2016 | BK UNLIMITED POWER | AT2<br>PANNELL MISS 4072 |
| 75% Maine-Anjou | BK ALL STAR 328    | BBBN X3 1039X            |
| Spring Pair     | DK ALL STAR 328    | BUCK U2U                 |

- AI bred 05.07.2021 to BOE Epic.
- It's difficult to let these Unlimited Power daughters go. They have been our bred and butter for several years and when Epic came along they really proved what they could do, it's a magical cross!!
- Her dam was an extremely productive female sired by X3 and she was an incredible Yardley female.
- PHAF & THF
- LOT 108A March 22nd heifer by BOE Epic.

### 109 CMCC CAMPAIGN SECRET 5036

| ע