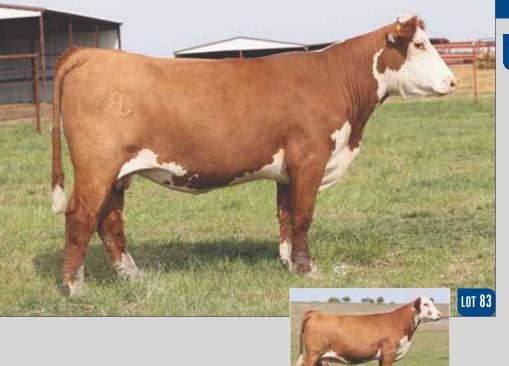

## 2 HAPP VALERIE 3D ET

| 0          | 43728527<br>01.25.2016                             | HAPP EXTRA POINT 1220 ET |                     |                      |          | ( Kahuna 10<br>Tyle points |            |
|------------|----------------------------------------------------|--------------------------|---------------------|----------------------|----------|----------------------------|------------|
|            | Horned Hereford<br>Spring Pair JSF 12N LADY VAL 9T |                          | GHC BEAF<br>HSF 60G | r 12N<br>Lady val 48 | K        |                            |            |
| -<br>EPD's | CE: -1.2                                           | BW: 2.2                  | WW: 52              | YW:80                | MILK: 22 | REA: 0.28                  | MARB: 0.00 |

- AI bred 05.07.2021 to H The Profit 8426 ET.
- Big time female! Here is a full sister to the great HAPP BK Valor 37C, she is flawless in her design, short marked, and a producer. She stamps her look and design onto her offspring.
- She has never been flushed but she certainly needs to be! Just study this female there is not much to change she has the color, power, design and pedigree to be big time.
  Dam is the immortal 9T female that sold at Happ Farms in their Fall 2019 production
- Dam is the immortal 9T female that sold at Happ Farms in their Fall 2019 production sale. Even at thirteen years of age she looked young as ever, with a picture perfect udder.
- Ranks in the top 15% for CW; top 20% for REA. Average progeny ratio 1@109 for WW
- LOT 2A AHA# 44238455 March 5th, heifer by H The Profit 8426 ET.