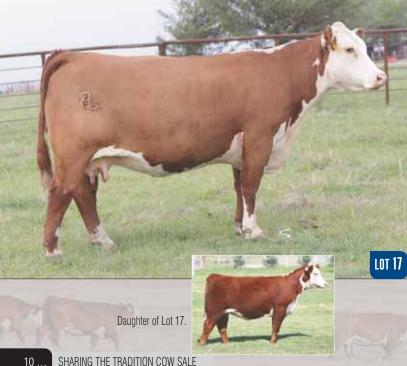

## **BK DELIGHT 6120D**

| 0                         | eg # 43745528<br>H L1 DOMINO 3053 ET<br>B: 01.25.2016 |                      | CL 1 DOMINO 955W<br>HH MISS ADVANCE 5139 | ir et                                                 |                |
|---------------------------|-------------------------------------------------------|----------------------|------------------------------------------|-------------------------------------------------------|----------------|
| Polled Herefo<br>Spring P |                                                       | DELHAWK JULES 22B ET |                                          | AH JDH CRACKER JACK 26U ET<br>DELHAWK WHISPER 1012 ET |                |
| FPD's CF. 4               | 3 BW-18                                               | WW: 50               | YW-83                                    | MILK: 23 REA: 0.47                                    | <br>MARR∙ 0 04 |

- AI bred 05.07.2021 to SR Dominate 308F.
- This is the only 3053 daughter we own, but she is just what you would expect with his pedigree. 3053 was the feature herd bull in the 2014 Hoffman Ranch sale command-ing \$62,000 and is a direct son of the \$175,000 5139R that is currently serving as a donor in the Sierra Ranches progam in California. 6120 is attractive made, good structured, well balanced and is flat out a producer. Study her numbers as her high CED and moderate BW allow many mating options on this elite bred female.
- She produced a really nice Valor daughter that we sold in the Fall Premier Sale. She has a bull at side sired by SR Dominate.
- Average progeny Ratios 2@95.5 for BW and 1@103 for WW. Ranks in the top 20% for REA; top 25% for BW, CW.
- LOT 17A AHA# 44238472 February 2nd bull by SR Dominate 308F ET.