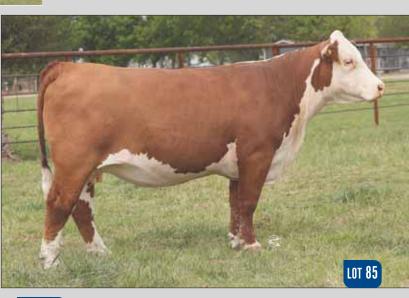

## 4 LFF BECKY 406B ET

| Reg # 43502947  | NJW 73S W18 HOMETOWN 10Y ET     | SHF WONDER M326 W18 ET    |
|-----------------|---------------------------------|---------------------------|
| DOB: 04.23.2014 | NJW 735 W 18 HOIVIETUWIN TUY ET | NJW P606 72N DAYDREAM 73S |
| Polled Hereford |                                 | GOLDEN OAK OUTCROSS 18U   |
| Spring Pair     | H ODETTA 001 ET                 | CHURCHILL LADY 583R       |
|                 |                                 |                           |

EPD's CE: 1.8 BW: 3.9 WW: 58 YW:86 MILK: 32 REA: 0.47 MARB: 0.19

- AI bred 05.7.2021 to H The Profit 8426 ET.
- This great female has been in our donor pen the last couple of years. She is massive bodied, awesome structured, powerful, and great looking.
- She produced two heifers that sold for \$32,000, \$12,000, and most recently she had a heifer calf sell for \$11,000 in our Spring Edition Sale.
- Here is the chance to acquire a big time proven donor that is one incredible beast.
- Average progeny ratio 3@101.3 for WW
- Ranks in the top 4% for BMI, BII; top 10% for MM; top 15% for WW, UDDR, TEAT, MARB, CHB; top 20% for CW, REA.
- LOT 4A AHA# 44238456 March 31st bull by C KRC 1008X Miles 4288 ET.