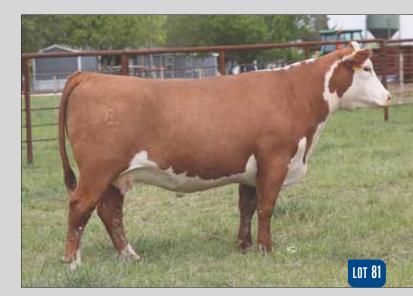

## 4 LFF BECKY 406B ET

| Reg # 43502947  | NJW 73S W18 HOMETOWN 10Y ET     | SHF WONDER M326 W18 ET    |
|-----------------|---------------------------------|---------------------------|
| DOB: 04.23.2014 | NJW 735 W 18 HOIVIETUWIN TUY ET | NJW P606 72N DAYDREAM 73S |
| Polled Hereford |                                 | GOLDEN OAK OUTCROSS 18U   |
| Spring Pair     | H ODETTA 001 ET                 | CHURCHILL LADY 583R       |
|                 |                                 |                           |

EPD's CE: 1.8 BW: 3.9 WW: 58 YW:86 MILK: 32 REA: 0.47 MARB: 0.19

- AI bred 05.7.2021 to H The Profit 8426 ET.
- This great female has been in our donor pen the last couple of years. She is massive bodied, awesome structured, powerful, and great looking.
- She produced two heifers that sold for \$32,000, \$12,000, and most recently she had a heifer calf sell for \$11,000 in our Spring Edition Sale.
- Here is the chance to acquire a big time proven donor that is one incredible beast.
- Average progeny ratio 3@101.3 for WW
- Ranks in the top 4% for BMI, BII; top 10% for MM; top 15% for WW, UDDR, TEAT, MARB, CHB; top 20% for CW, REA.
- LOT 4A AHA# 44238456 March 31st bull by C KRC 1008X Miles 4288 ET.