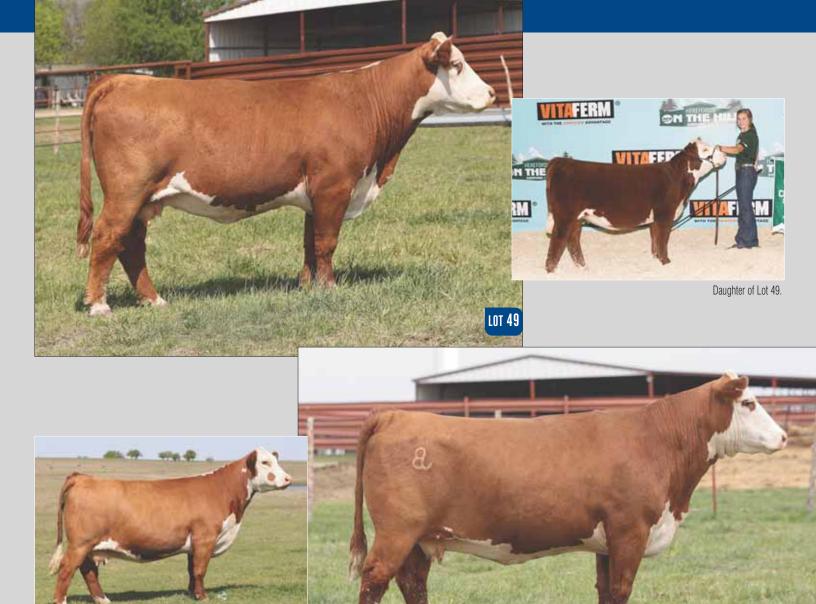

HAPP Kool Aid Points 1218 ET, dam of Lots 49, 50 & 51.

## 49 BK COOL DEAL 5054C ET

| Reg # 43666766  | NJW 98S R117 RIBEYE 88X ET | SHF RIB |
|-----------------|----------------------------|---------|
| DOB: 10.03.     |                            | NJW 912 |
| Horned Hereford |                            | DELHAW  |
| Fall Bred       |                            | CRANE S |
|                 |                            |         |

SHF RIB EYE M326 R117 NJW 9126J DEW DOMINO 98S DELHAWK KAHUNA 1009 ET CRANE STYLE POINTS 945

LOT 50

EPD's CE: 4.4 BW: 2.3 WW: 52 YW:85 MILK:24 REA: 0.59 MARB: 0.21

- AI bred to SR Dominate 308F; due 09.02.2021.
- BK Cool Deal 5054 quickly proved her talent in the donor pen. She has been a very dominating donor, she produced a Division Champion Female at JNHE for the Clark family and recently her daughters averaged over \$12,000 in our Spring Edition Sale.
- This proven donor is here for the taking and she sells bred back to the popular Dominate.
- Dam is the immortal Happ Kool Aid points 1218. Grab onto the 1218 descendants as they are flat out producers.
- Ranks in the top 10% for REA; top 15% for UDDR, TEAT, MARB, BMI, BII, CHB.

## 50 BK COOL BREEZE 5704C ET

|       | 43672615                 | NJW 98  | 98S R117 RIBEYE 88X FT |           |      | IB EYE M326<br>126J DEW DI |                            |            |  |
|-------|--------------------------|---------|------------------------|-----------|------|----------------------------|----------------------------|------------|--|
| Horne | ed Hereford<br>Fall Bred | happ k  | (OOL AID P             | OINTS 121 | 8 ET |                            | AWK KAHUNA<br>E STYLE POIN |            |  |
| EPD's | CE: 3.5                  | BW: 2.9 | WW: 55                 | YW:91     | MIL  | K: 24                      | REA: 0.54                  | MARB: 0.16 |  |

- AI bred to H Montgomery; due 09.02.2021.
- We have 100% confidence in these 88X x Kool Aid daughters. We know how they produce and we know they will make money. Only in a sale like this do you get the opportunity to own these.
- She had a heifer calf that sold in our 2020 Spring Edition Sale, and sells bred to Montgomery which is covering the country with champions.
- In our 2021 Spring Edition Sale the Kool Aid grandaughters averaged \$20,350. They are producers!!!
- 5704 is stout made and super correct in her lines and has an exceptional look.
- Ranks in the top 15% for REA, BMI, BII; top 20% for MM; top 25% for CHB.

## 51 BK COOL STYLE 5702C ET

| Reg # 43672598  | NJW 98S R117 RIBEYE 88X FT    | SHF RIB EYE M326 R117    |
|-----------------|-------------------------------|--------------------------|
| DOB: 10.02.2015 | NJW 905 KII/ KIDETE 00A EI    | NJW 9126J DEW DOMINO 98S |
| Horned Hereford |                               | DELHAWK KAHUNA 1009 ET   |
| Fall Bred       | APP KOOL AID POINTS 1218 ET ( | CRANE STYLE POINTS 945   |
|                 |                               |                          |