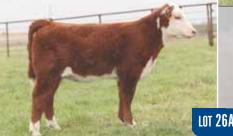

#### BK DAVA 6103DET 26

| Reg # 43745507  | CRR 719 CATAPULT 109 | TH 122 711 VICTOR 719T       |
|-----------------|----------------------|------------------------------|
| DOB: 02.05.2016 |                      | CRR 4037 ECLIPSE 808         |
| Polled Hereford |                      | CRR ABOUT TIME 743           |
| Spring Pair     | BK H YAHTZEE 1088    | NJW 78P 63N LADYSPORT 51W ET |
|                 |                      |                              |

EPD's CE: -2.6 BW: 4.4 WW: 60 YW:97 MILK:28 REA: 0.48 MARB: -0.18

- AI bred 05.07.2021 to SR Dominate 308F.
- This top female is sired by breed leader Catapult and out of Yahtzee, a female that was in our donor line up for several years. Yahtzee produced several top sellers and is the dam to many proven donors. She is backed by now deceased immortal 51W.
- If you are looking for a power donor that traces back to one of the influential lines in our program take a good look here.
- · When you study her heifer calf sired by the resident herd sire, Standout, that we purchased from the Delaney/Atkins program in the 2020 Mile High Sale, you will see what I am talking about when it comes to stemming from a proven cow family. Her heifer calf is flat out good!
- Ranks in the top 15% for WW, YW; top 20% for MM, REA; top 25% for CW.
- LOT 26A February 8th bull by JDH AH Standout 16G