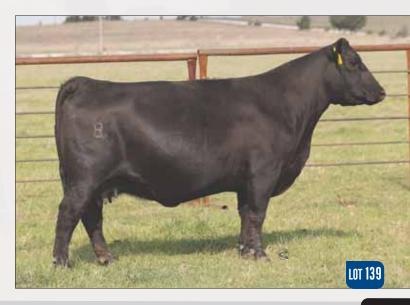

rcial Spring Pair B C LOOKOUT 7024 J&J QUEEN 414 MAINE ANGUS

• AI bred 05.07.2021 to BOE Epic.

- We bred a few cows to Tejas a few years back and he did a really good job. We sold some as show prospects and kept a few as replacements. It looks like we should have kept them all, they are making great cows.
- LOT 138A March 11th bull by BK Gunner 5039G (Epic son).





Reg # 18242115 DOB: 01.08.2015

PB Angus Spring Pair C&C MISTY 1194

**PVF INSIGHT 0129** 

SAV BRILLIANCE 8077 PVF MISSIE 790 DAMERON FIRST CLASS EXAR MISS EXT 3095

• AI bred 05.07.2021 to BOE Epic.

- This is a purebred Angus female we have been breeding Maine and it works every time! Her bull calves are standouts in quality and performance, and her daughters are outstanding.
- LOT 139A February 14th heifer by BOE Epic.





#### EXAR RITA 6958 140

Reg # 18422622 **EXAR CONSENSUS 5072B** DOB: 03.15.2016 **PB** Angus TLC RITA 037 Spring Pair

**CONNEALY CONSENSUS 7229** SITZ HENRIETTA PRIDE 643T N BAR EMULATION EXT SOUTHERN RITA 747 3562

- AI bred 05.07.2021 to BOE Epic.
- Rita is a well made Angus female we have been breeding Maine and getting along great. She has raised two awesome herd bulls and one nice female for us.
- She has a sharp Epic calf at her side.
- LOT 140A March 17th bull by BOE Epic.



BOE Epic, service sire of Lot 141 & sire of Lot 141A.

#### **BK FAR SIGHT 8195** 141

| Reg #          | PVF INSIGHT 0129         | SAV BRILLIANCE 8077        |
|----------------|--------------------------|----------------------------|
| DOB: 3.15.2018 |                          | PVF MISSIE 790