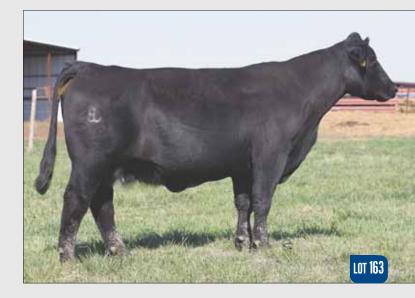

## **BK BASE POINTS 421B ET**

SHF RIB EYE M326 R117

| Reg # 43531138  | NJW 98S R117 |  |
|-----------------|--------------|--|
| DOB: 05.18.2014 | NJW 985 KIT  |  |
| Horned Hereford |              |  |
| Spring Pair     | happ kool ai |  |
|                 |              |  |

NUW 98S R117 RIBEYE 88X ET NJW 9126J DEW DOMINO 98S APP KOOL AID POINTS 1218 ET CRANE STYLE POINTS 945

EPD'S CE: 8.1 BW: 1.2 WW: 54 YW: 84 MILK: 28 REA: 0.50 MARB: 0.20

- AI Bred 05.7.2021 to SR DOMINATE 308F.
- Here is one of the power cows of the offering that is a direct daughter of the 2013 JNHE Grand Champion Horned Female Happ Kool Aid Points 1218. Elite look and syle with a calving-ease EPD profile that allows multiple mating options.
- She has produced three heifer calves, they all sold in our Fall Premier Sales.
- She is a full sister to the 2018 National Western Champion Horned Female.
- Average progeny ratios 5@94 for BW, 2@105 for WW.
- Ranks in the top 10% for CED, REA, BII; top 15% for BMI, MARB; top 20% for MM, CHB; top 25% for BW.
- LOT 1A AHA# 44238454 February 20th heifer by BK BH Fast Ball F102 ET.