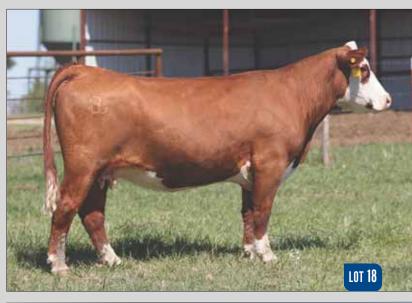

## 18 WSCC IMA 68F ET

| Reg # 43957510  | NJW 98S R117 RIBEYE 88X ET | SHF RIB EYE M326 R117    |
|-----------------|----------------------------|--------------------------|
| DOB: 04.15.2018 | NJW 905 KII/ KIDEYE 00X EI | NJW 9126J DEW DOMINO 98S |
| Polled Hereford |                            | CRR ABOUT TIME 743       |
| Spring Pair     | SULL TCC MS HARLEY 312 ET  | LCC TWO TIMIN 438 ET     |
|                 |                            |                          |

EPD's CE: 6.6 BW: 1.2 WW: 49 YW:76 MILK: 25 REA: 0.47 MARB: 0.17

- AI bred 05.07.2021 to SR Dominate 308F.
- Here is sharp built red eyed 88X daughter out of a powerfully designed direct daughter of "Two Timin" better known as Harley who has produced several National Champions and countless high sellers.
- Her first daughter is in our replacement females. Don't miss this good looking Fast Ball bull calf at her side.
- Average progeny ratio 1@74 for BW.
- Ranks in the top 5% for UDDR; top 10% for TEAT, BMI, BII; top 15% for CED, BW, CHB; top 20% for REA, MARB.
- LOT 18A AHA# 44238473 March 1st bull by BK BH Fast Ball ET.