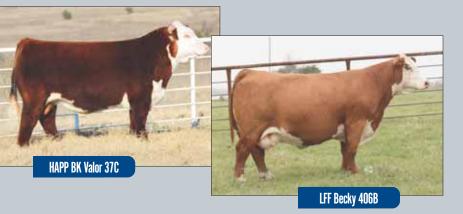

- AI bred 05.07.2021 to H The Profit 8426 ET.
- Big time female! Here is a full sister to the great HAPP BK Valor 37C, she is flawless in her design, short marked, and a producer. She stamps her look and design onto her offspring.
- She has never been flushed but she certainly needs to be! Just study this female there is not much to change she has the color, power, design and pedigree to be big time.
  Dam is the immortal 9T female that sold at Happ Farms in their Fall 2019 production
- Dam is the immortal 9T female that sold at Happ Farms in their Fall 2019 production sale. Even at thirteen years of age she looked young as ever, with a picture perfect udder.
- Ranks in the top 15% for CW; top 20% for REA. Average progeny ratio 1@109 for WW
- LOT 2A AHA# 44238455 March 5th, heifer by H The Profit 8426 ET.

EPD's CE: 1.8 BW: 3.9 WW: 58 YW:86 MILK: 32 REA: 0.47 MARB: 0.19

- AI bred 05.7.2021 to H The Profit 8426 ET.
- This great female has been in our donor pen the last couple of years. She is massive bodied, awesome structured, powerful, and great looking.
- She produced two heifers that sold for \$32,000, \$12,000, and most recently she had a heifer calf sell for \$11,000 in our Spring Edition Sale.
- Here is the chance to acquire a big time proven donor that is one incredible beast.
- Average progeny ratio 3@101.3 for WW
- Ranks in the top 4% for BMI, BII; top 10% for MM; top 15% for WW, UDDR, TEAT, MARB, CHB; top 20% for CW, REA.
- LOT 4A AHA# 44238456 March 31st bull by C KRC 1008X Miles 4288 ET.