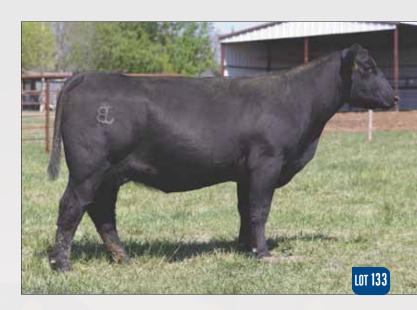

TSSC FREE WAY 23A KBP ANOTHER CLASS 325

- AI bred 05.07.2021 to BKMT Game On.
- These Full House daughters are making awesome cows. They are young and haven't reached maturity yet, but they are the right kind and will make you money.
- Her dam is sired by Free Way and out of an Unlimited Power daughter.
- PHAF & THF
- LOT 132A February 15th heifer by BKMT Game On.



## **133** BK EVERLASTING 8096

Reg # --DOB: 02.20.2018 25% Maine-Anjou Spring Pair NMR MATERNAL MADE BK MISS 1007

BPF MERCEDES BENZ 131U NMR 0-04X MAINE ANGUS

- AI bred 05.07.2021 to BKMT High Society 10H ET.
- This young female is sired by Maternal Made. She produced a show heifer for her first calf and now has a really nice Epic daughter at her side.
- $\bullet$  PHAF & THF
- LOT 133A February 12th heifer by BOE Epic.



### **134** BK BRING IT 448

Reg # 466033 DOB: 02.07.2014 37.5% Maine-Anjou Spring Pair BK STING X8

EUCHEE CREEK RASCAL 27R

YELLOW JACKET GCC IRISH WHISKEY 001R DOCTOR WHO BK MS 3027

- AI bred 05.07.2021 to Here I Am.
- This smokey female is sired by Sting and out of a great Dr Who female. She has been a great producer for both herd bulls and show heifers.
- PHAF & THF
- LOT 134A March 4th heifer by WB Buck.





#### **BK FOUNDATION 452** 135

Reg # --DOB: 04.11.2014 Commercial Spring Pair

FOUNDATION (SIM) B3 MISS 52

ENCORE ANGUS NORTHERN IMPROVEMENT 4480 GF ANGUS

- AI bred 05.07.2021 to BKMT High Society 10H ET.
- 452 has been one of the most popular females of the early visitors, she is massive bodied, level hipped, great structured, and good looking.
- She has produced multiple