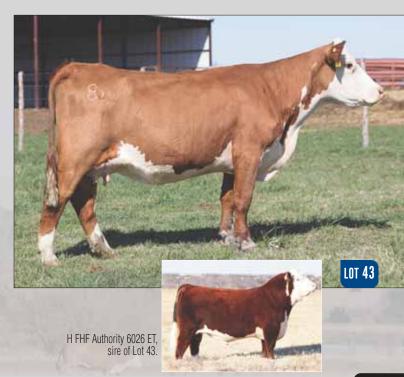

## 43 BK FOREVER VICKY 8135F ET

| Reg # 4403838   | H FHF AUTHORITY 6026 ET | PYRAMID 16W 110T 9116 |
|-----------------|-------------------------|-----------------------|
| DOB: 01.22.2018 |                         | FHF 408 RITA 21W      |
| Polled Hereford |                         | BR MOLER ET           |
| Spring Pair     | BLACKTOP VICKY 028 ET   | SSF VICKY 631         |
|                 |                         |                       |

EPD's CE: -0.8 BW: 3.8 WW: 56 YW:94 MILK: 25 REA: 0.43 MARB: -0.04

- AI bred 05.07.2021 to SR Dominate 308F.
- Here is a really good female with a stellar pedigree. She is sired by Authority which is backed by two awesome cow families, her dam is Blacktop Vicky which was Champion in Louisville and Reserve two times in Denver. Vicky has since produced many show champions including Hereford Junior Nationals.
- She has a heifer calf at side by Dominate, this will be fun!
- The young females are a little greener at picture time as expected but once these girls get to rocking they are going to be an impressive set of producing females.
- Average progeny ratio 1@98 for BW. Ranks in the top 15% for YW; top 25% for WW, REA.
- LOT 43A AHA# 44238486 February 11th heifer by SR Dominate 308F ET.