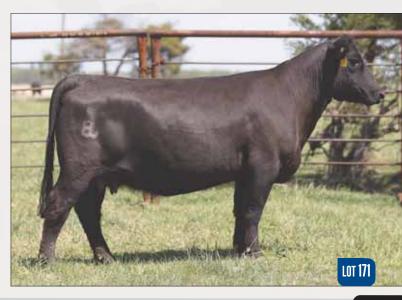

## 3 /S LADY HOMETOWN 5098C ET

| Reg # 43616741                     | NJW 73S W18 HOMETOWN 10Y E | SHF WONDER M326 W18 ET                           |
|------------------------------------|----------------------------|--------------------------------------------------|
| DOB: 02.02.2015<br>Horned Hereford |                            | NJW P606 72N DAYDREAM 73S<br>HH ADVANCE 286M 1FT |
| Spring Pair                        | /S LADY ADVANCE 8066U      | /S LADY DOMINO 424P                              |
|                                    |                            |                                                  |

EPD's CE: 3.3 BW: 2.8 WW: 63 YW: 104 MILK: 29 REA: 0.60 MARB: 0.10

- AI bred 05.07.2021 to H The Profit 8426 ET.
- Here is a big time donor female with all the bells and whistles. Short marked, red-eyed, huge middled, well balanced and stout based. She has been tested MD free
- Study her elite EPD profile as she excels with a moderate birth weight and explosive performance with value added carcass weight and REA.
- A combination of female that excels visually and on paper which is very valueable.
- Average progeny ratio 3@95.7 for BW.
- Ranks in the top 1% for CW; top 2% for BMI, BII; top 3% for CHB; top 5% for YW; top 10% for WW, REA; top 20% for MM.
- LOT 3A February 11th bull by JDH AH Standout 16G.