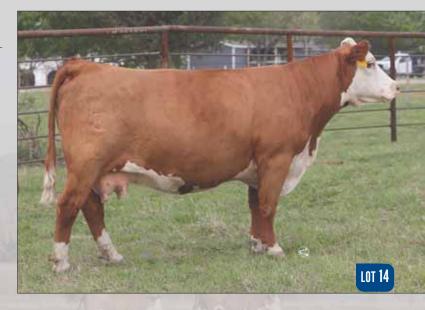

## 14 KCL WB 88X MS ADVANCE 211B ET

| Reg # 43626676  | NJW 98S R117 RIBEYE 88X ET |  |  |  |
|-----------------|----------------------------|--|--|--|
| DOB: 02.02.2014 |                            |  |  |  |
| Polled Hereford |                            |  |  |  |
| Spring Pair     | GO MS 7195 ADVANCE W9      |  |  |  |
|                 |                            |  |  |  |

GO MS L18 EXCEL T63 BW: 2.3 WW: 52 YW:79 MILK: 30 REA: 0.35 MARB: 0.26

SHF RIB EYE M326 R117 NJW 9126J DEW DOMINO 98S HH ADVANCE 7195T

• AI bred 05.07.2021 to SR Dominate 3008F.

EPD's

CE: 5.3

- Pay attention here! This is an awesome pair with big time earning potential. 4211 is sired by the immortal 88X and she has a stellar heifer calf at her side by the SR Dominate who was crowned Grand Champion Horned Bull & Supreme Champion Hereford at the '20 NWSS.
- These kind are hard to let go, they will both make lots of money down the road.
- Ranks in the top 2% for BMI, BII; top 10% for TEAT, MARB; top 15% for MM, UDDR; top 20% for CED, CHB.
- LOT 14A AHA# 44238466 February 20th heifer by SR Dominate 308F ET.