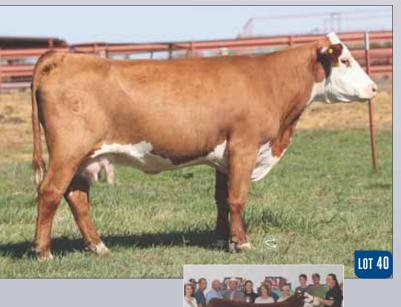

## 40 BK ESSENCE 7107E ET

| 0     | # 43908246<br>03.08.2017   | NJW 73  | IS W18 HON | ietown 1 | SHF WON<br>IOY ET<br>NJW P606 | DER M326 W<br>5 72N DAYDRI | 18 ET<br>EAM 73S |
|-------|----------------------------|---------|------------|----------|-------------------------------|----------------------------|------------------|
|       | ed Hereford<br>Spring Pair | H CHEZ  | CABERNET   | 462B ET  | /                             | B 668 WYARI<br>RED WINE 03 |                  |
| EPD's | CE: 6.8                    | BW: 1.2 | WW: 52     | YW:85    | MILK: 33                      | REA: 0.48                  | MARB: 0.20       |

• AI bred 05.07.2021 to H The Profit 8426 ET.

- Here is a young female that comes to you a little thin at picture time but study this
  female, she will be a powerful mature cow. Actually, the best thing to study is her
  heifer calf at side and you will see what kind of production piece we have here. Her
  dam is a direct daughter of Sweet Red Wine the infamous donor that has produced
  Champions and high sellers across the country.
- Her dam is a full sister to the premier herd sire Full Throttle and was Reserve Champion Female at the 2015 JNHE.
- Check out her EPD as she is solid across the board. Average progeny ratios 2@96 for BW, 1@109 for WW. Ranks in the top 10% for MM, BMI, BII; top 15% for CED, BW, MARB, CHB; top 20% for REA; top 25% for CW."
- LOT 40A AHA# 44238483 March 2nd heifer by ECR 3116 Adventure 7647 ET.