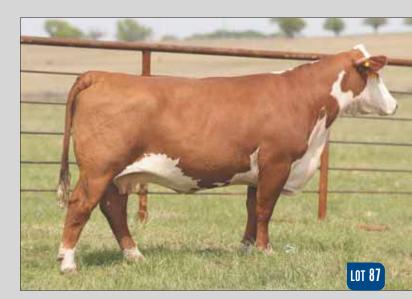

## 2 HAPP VALERIE 3D ET

| 0          | 43728527<br>01.25.2016                             | HAPP EXTRA POINT 1220 ET |                     |                      |          | ( Kahuna 10<br>Tyle points |            |
|------------|----------------------------------------------------|--------------------------|---------------------|----------------------|----------|----------------------------|------------|
|            | Horned Hereford<br>Spring Pair JSF 12N LADY VAL 9T |                          | GHC BEAF<br>HSF 60G | r 12N<br>Lady val 48 | K        |                            |            |
| -<br>EPD's | CE: -1.2                                           | BW: 2.2                  | WW: 52              | YW:80                | MILK: 22 | REA: 0.28                  | MARB: 0.00 |

- AI bred 05.07.2021 to H The Profit 8426 ET.
- Big time female! Here is a full sister to the great HAPP BK Valor 37C, she is flawless in her design, short marked, and a producer. She stamps her look and design onto her offspring.
- She has never been flushed but she certainly needs to be! Just study this female there is not much to change she has the color, power, design and pedigree to be big time.
  Dam is the immortal 9T female that sold at Happ Farms in their Fall 2019 production
- Dam is the immortal 9T female that sold at Happ Farms in their Fall 2019 production sale. Even at thirteen years of age she looked young as ever, with a picture perfect udder.
- Ranks in the top 15% for CW; top 20% for REA. Average progeny ratio 1@109 for WW
- LOT 2A AHA# 44238455 March 5th, heifer by H The Profit 8426 ET.