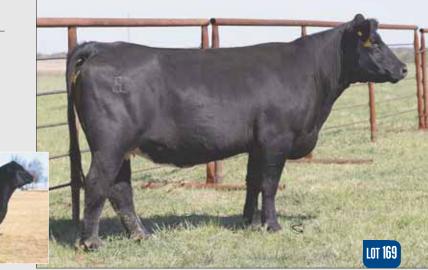

## 3 /S LADY HOMETOWN 5098C ET

| Reg # 43616741                     | NJW 73S W18 HOMETOWN 10Y E | SHF WONDER M326 W18 ET                           |
|------------------------------------|----------------------------|--------------------------------------------------|
| DOB: 02.02.2015<br>Horned Hereford |                            | NJW P606 72N DAYDREAM 73S<br>HH ADVANCE 286M 1FT |
| Spring Pair                        | /S LADY ADVANCE 8066U      | /S LADY DOMINO 424P                              |
|                                    |                            |                                                  |

EPD's CE: 3.3 BW: 2.8 WW: 63 YW: 104 MILK: 29 REA: 0.60 MARB: 0.10

- AI bred 05.07.2021 to H The Profit 8426 ET.
- Here is a big time donor female with all the bells and whistles. Short marked, red-eyed, huge middled, well balanced and stout based. She has been tested MD free
- Study her elite EPD profile as she excels with a moderate birth weight and explosive performance with value added carcass weight and REA.
- A combination of female that excels visually and on paper which is very valueable.
- Average progeny ratio 3@95.7 for BW.
- Ranks in the top 1% for CW; top 2% for BMI, BII; top 3% for CHB; top 5% for YW; top 10% for WW, REA; top 20% for MM.
- LOT 3A February 11th bull by JDH AH Standout 16G.