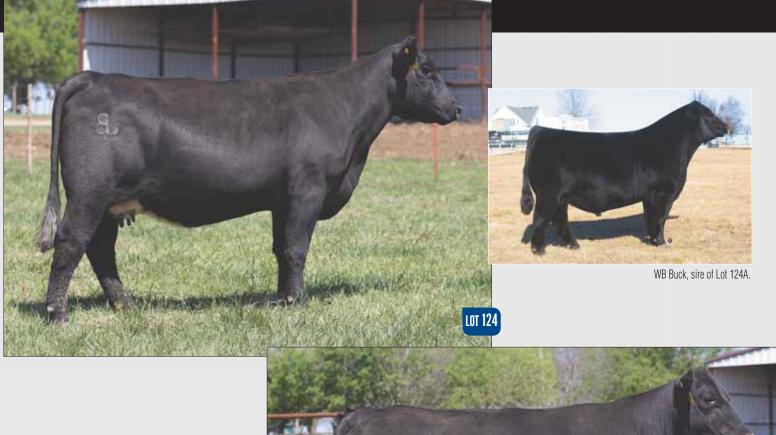

## **BK BASE POINTS 421B ET**

SHF RIB EYE M326 R117

| Reg # 43531138  | NJW 98S R117 |  |
|-----------------|--------------|--|
| DOB: 05.18.2014 | NJW 985 KIT  |  |
| Horned Hereford |              |  |
| Spring Pair     | happ kool ai |  |
|                 |              |  |

NUW 98S R117 RIBEYE 88X ET NJW 9126J DEW DOMINO 98S APP KOOL AID POINTS 1218 ET CRANE STYLE POINTS 945

EPD'S CE: 8.1 BW: 1.2 WW: 54 YW: 84 MILK: 28 REA: 0.50 MARB: 0.20

- AI Bred 05.7.2021 to SR DOMINATE 308F.
- Here is one of the power cows of the offering that is a direct daughter of the 2013 JNHE Grand Champion Horned Female Happ Kool Aid Points 1218. Elite look and syle with a calving-ease EPD profile that allows multiple mating options.
- She has produced three heifer calves, they all sold in our Fall Premier Sales.
- She is a full sister to the 2018 National Western Champion Horned Female.
- Average progeny ratios 5@94 for BW, 2@105 for WW.
- Ranks in the top 10% for CED, REA, BII; top 15% for BMI, MARB; top 20% for MM, CHB; top 25% for BW.
- LOT 1A AHA# 44238454 February 20th heifer by BK BH Fast Ball F102 ET.