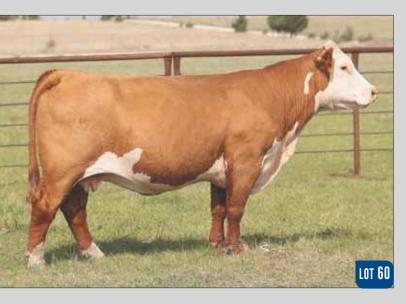

## **BK BASE POINTS 421B ET**

SHF RIB EYE M326 R117

| Reg # 43531138  | NJW 98S R117 |  |
|-----------------|--------------|--|
| DOB: 05.18.2014 | NJW 985 KIT  |  |
| Horned Hereford |              |  |
| Spring Pair     | happ kool ai |  |
|                 |              |  |

NUW 98S R117 RIBEYE 88X ET NJW 9126J DEW DOMINO 98S APP KOOL AID POINTS 1218 ET CRANE STYLE POINTS 945

EPD'S CE: 8.1 BW: 1.2 WW: 54 YW: 84 MILK: 28 REA: 0.50 MARB: 0.20

- AI Bred 05.7.2021 to SR DOMINATE 308F.
- Here is one of the power cows of the offering that is a direct daughter of the 2013 JNHE Grand Champion Horned Female Happ Kool Aid Points 1218. Elite look and syle with a calving-ease EPD profile that allows multiple mating options.
- She has produced three heifer calves, they all sold in our Fall Premier Sales.
- She is a full sister to the 2018 National Western Champion Horned Female.
- Average progeny ratios 5@94 for BW, 2@105 for WW.
- Ranks in the top 10% for CED, REA, BII; top 15% for BMI, MARB; top 20% for MM, CHB; top 25% for BW.
- LOT 1A AHA# 44238454 February 20th heifer by BK BH Fast Ball F102 ET.