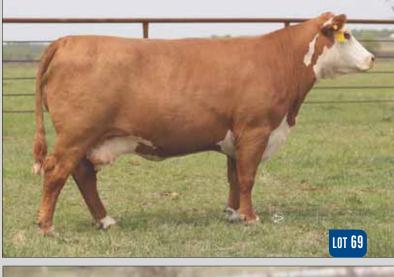

## **BK DELIGHT 6120D**

| 0                         | eg # 43745528<br>H L1 DOMINO 3053 ET<br>B: 01.25.2016 |                      | CL 1 DOMINO 955W<br>HH MISS ADVANCE 5139 | ir et                                                 |                |
|---------------------------|-------------------------------------------------------|----------------------|------------------------------------------|-------------------------------------------------------|----------------|
| Polled Herefo<br>Spring P |                                                       | DELHAWK JULES 22B ET |                                          | AH JDH CRACKER JACK 26U ET<br>DELHAWK WHISPER 1012 ET |                |
| FPD's CF. 4               | 3 BW-18                                               | WW: 50               | YW-83                                    | MILK: 23 REA: 0.47                                    | <br>MARR∙ 0 04 |

- AI bred 05.07.2021 to SR Dominate 308F.
- This is the only 3053 daughter we own, but she is just what you would expect with his pedigree. 3053 was the feature herd bull in the 2014 Hoffman Ranch sale command-ing \$62,000 and is a direct son of the \$175,000 5139R that is currently serving as a donor in the Sierra Ranches progam in California. 6120 is attractive made, good structured, well balanced and is flat out a producer. Study her numbers as her high CED and moderate BW allow many mating options on this elite bred female.
- She produced a really nice Valor daughter that we sold in the Fall Premier Sale. She has a bull at side sired by SR Dominate.
- Average progeny Ratios 2@95.5 for BW and 1@103 for WW. Ranks in the top 20% for REA; top 25% for BW, CW.
- LOT 17A AHA# 44238472 February 2nd bull by SR Dominate 308F ET.