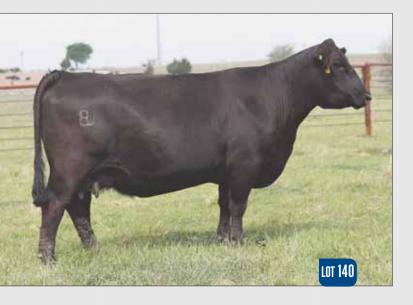

## 54 BK FEELING SWEET 8101F

|            | 00.05   | DWL 2.C   |         | V/W-0C      | MILIZ. 01   |    |
|------------|---------|-----------|---------|-------------|-------------|----|
| Fa         | ll Bred | HAPP SWE  |         |             | D DOM 206 I | ΞT |
| Horned He  |         |           |         |             | ACK 26U ET  |    |
|            |         |           | CRR 403 | 7 ECLIPSE 8 | 308         |    |
| DOB: 01.04 | 1 2018  | CRR 719 C |         |             |             |    |
| Reg # 439  | 64699   |           |         | 1I VICTOR 7 | 719T        |    |
|            |         |           |         |             |             |    |