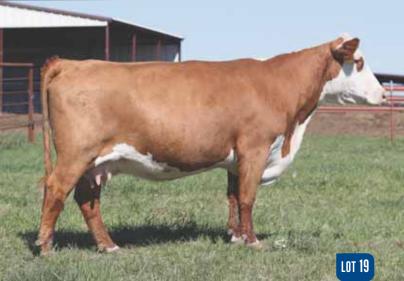

## 19 /S LADY BOOM TOWN 7237E

| Reg # 43776415  |                           | NJW 73S W18 HOMETOWN 10Y ET |
|-----------------|---------------------------|-----------------------------|
| DOB: 02.16.2017 | /S JBB/AL BOOM TOWN 44608 | /S LADY THOR 1271Y          |
| Horned Hereford | /S RRC R117 MISSY 4201    | SHF RIB EYE M326 R117       |
| Spring Pair     | 15 KRU RTT7 101551 4201   | CB 44U 2U LITTLE MISSY 4Y   |
|                 |                           |                             |

EPD's CE: 6.9 BW: 1.6 WW: 58 YW:86 MILK: 36 REA: 0.45 MARB: 0.32

- AI bred 05.07.2021 to SR Dominate 308F.
- This female came to us on the side of her dam from the Shaw operation in Idaho. She was the selling point for us when we made that purchase, sired by Boom Town with a powerful maternal base.
- This heavily pigmented female is short marked and well designed.
- Elite EPD profile that covers all phases, calving-ease, performance, maternal strength and valued added carcass merit.
- Take a look at the bull calf at her side, he will make a herd sire.
- Ranks in the top 3% for MM; top 4% for MARB; top 10% for BMI, BII, CHB; top 15% for CED, UDDR, TEAT; top 20% for BW, WW; top 25% for REA.
- LOT 19A AHA# 44238474 February 21st bull by H The Profit 8426 ET.