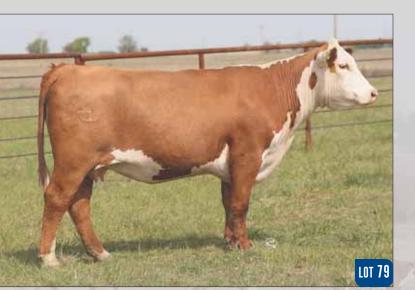

## 2 HAPP VALERIE 3D ET

| 0          | 43728527<br>01.25.2016                             | HAPP EXTRA POINT 1220 ET |                     |                      |          | ( Kahuna 10<br>Tyle points |            |
|------------|----------------------------------------------------|--------------------------|---------------------|----------------------|----------|----------------------------|------------|
|            | Horned Hereford<br>Spring Pair JSF 12N LADY VAL 9T |                          | GHC BEAF<br>HSF 60G | r 12N<br>Lady val 48 | K        |                            |            |
| -<br>EPD's | CE: -1.2                                           | BW: 2.2                  | WW: 52              | YW:80                | MILK: 22 | REA: 0.28                  | MARB: 0.00 |

- AI bred 05.07.2021 to H The Profit 8426 ET.
- Big time female! Here is a full sister to the great HAPP BK Valor 37C, she is flawless in her design, short marked, and a producer. She stamps her look and design onto her offspring.
- She has never been flushed but she certainly needs to be! Just study this female there is not much to change she has the color, power, design and pedigree to be big time.
  Dam is the immortal 9T female that sold at Happ Farms in their Fall 2019 production
- Dam is the immortal 9T female that sold at Happ Farms in their Fall 2019 production sale. Even at thirteen years of age she looked young as ever, with a picture perfect udder.
- Ranks in the top 15% for CW; top 20% for REA. Average progeny ratio 1@109 for WW
- LOT 2A AHA# 44238455 March 5th, heifer by H The Profit 8426 ET.