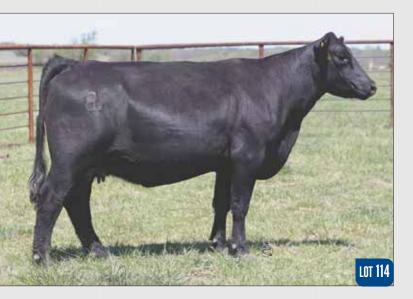

## 2 HAPP VALERIE 3D ET

| 0          | 43728527<br>01.25.2016                             | HAPP EXTRA POINT 1220 ET |                     |                      |          | ( Kahuna 10<br>Tyle points |            |
|------------|----------------------------------------------------|--------------------------|---------------------|----------------------|----------|----------------------------|------------|
|            | Horned Hereford<br>Spring Pair JSF 12N LADY VAL 9T |                          | GHC BEAF<br>HSF 60G | r 12N<br>Lady val 48 | K        |                            |            |
| -<br>EPD's | CE: -1.2                                           | BW: 2.2                  | WW: 52              | YW:80                | MILK: 22 | REA: 0.28                  | MARB: 0.00 |

- AI bred 05.07.2021 to H The Profit 8426 ET.
- Big time female! Here is a full sister to the great HAPP BK Valor 37C, she is flawless in her design, short marked, and a producer. She stamps her look and design onto her offspring.
- She has never been flushed but she certainly needs to be! Just study this female there is not much to change she has the color, power, design and pedigree to be big time.
  Dam is the immortal 9T female that sold at Happ Farms in their Fall 2019 production
- Dam is the immortal 9T female that sold at Happ Farms in their Fall 2019 production sale. Even at thirteen years of age she looked young as ever, with a picture perfect udder.
- Ranks in the top 15% for CW; top 20% for REA. Average progeny ratio 1@109 for WW
- LOT 2A AHA# 44238455 March 5th, heifer by H The Profit 8426 ET.