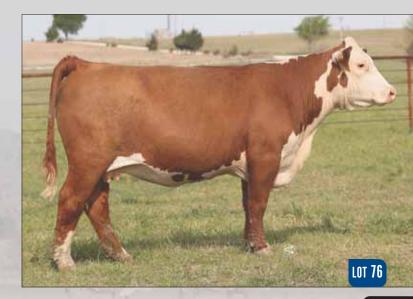

## 3 /S LADY HOMETOWN 5098C ET

| Reg # 43616741                     | NJW 73S W18 HOMETOWN 10Y E | SHF WONDER M326 W18 ET                           |
|------------------------------------|----------------------------|--------------------------------------------------|
| DOB: 02.02.2015<br>Horned Hereford |                            | NJW P606 72N DAYDREAM 73S<br>HH ADVANCE 286M 1FT |
| Spring Pair                        | /S LADY ADVANCE 8066U      | /S LADY DOMINO 424P                              |
|                                    |                            |                                                  |

EPD's CE: 3.3 BW: 2.8 WW: 63 YW: 104 MILK: 29 REA: 0.60 MARB: 0.10

- AI bred 05.07.2021 to H The Profit 8426 ET.
- Here is a big time donor female with all the bells and whistles. Short marked, red-eyed, huge middled, well balanced and stout based. She has been tested MD free
- Study her elite EPD profile as she excels with a moderate birth weight and explosive performance with value added carcass weight and REA.
- A combination of female that excels visually and on paper which is very valueable.
- Average progeny ratio 3@95.7 for BW.
- Ranks in the top 1% for CW; top 2% for BMI, BII; top 3% for CHB; top 5% for YW; top 10% for WW, REA; top 20% for MM.
- LOT 3A February 11th bull by JDH AH Standout 16G.