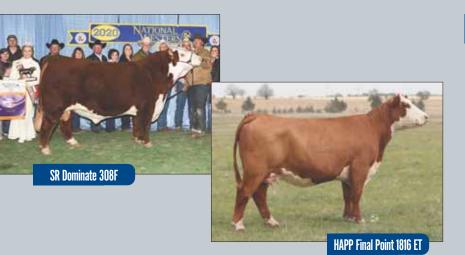

## **BK BASE POINTS 421B ET**

SHF RIB EYE M326 R117

| Reg # 43531138  | NJW 98S R117 |  |
|-----------------|--------------|--|
| DOB: 05.18.2014 | NJW 985 KIT  |  |
| Horned Hereford |              |  |
| Spring Pair     | happ kool ai |  |
|                 |              |  |

NUW 98S R117 RIBEYE 88X ET NJW 9126J DEW DOMINO 98S APP KOOL AID POINTS 1218 ET CRANE STYLE POINTS 945

EPD'S CE: 8.1 BW: 1.2 WW: 54 YW: 84 MILK: 28 REA: 0.50 MARB: 0.20

- AI Bred 05.7.2021 to SR DOMINATE 308F.
- Here is one of the power cows of the offering that is a direct daughter of the 2013 JNHE Grand Champion Horned Female Happ Kool Aid Points 1218. Elite look and syle with a calving-ease EPD profile that allows multiple mating options.
- She has produced three heifer calves, they all sold in our Fall Premier Sales.
- She is a full sister to the 2018 National Western Champion Horned Female.
- Average progeny ratios 5@94 for BW, 2@105 for WW.
- Ranks in the top 10% for CED, REA, BII; top 15% for BMI, MARB; top 20% for MM, CHB; top 25% for BW.
- LOT 1A AHA# 44238454 February 20th heifer by BK BH Fast Ball F102 ET.

EPD's CE: 5.1 BW: 2.8 WW: 54 YW:88 MILK:28 REA: 0.42 MARB: 0.15

- AI bred 05.07.2021 to SR Dominate 308F.
- Here is a sale feature, 6051 is not only striking to look at, she is rich in proven genetics as well! Striking on the profile as she displays an abundance of body, shape, muscle, bone and is equipped with a picture perfect udder. This female right here is flat out good cattle! Average progeny ratio 1@104 for WW.
- She is sired by one of the most popular sires in the breed, known for calving ease and his ability to produce the greats.
- Ranks in the top 15% for UDDR, TEAT, CHB; top 20% for MM, CW; top 25% for CED, BW, MARB.
- LOT 5A February 6th, bull by JDH AH Standout 16G.

EPD's CE: -1.7 BW: 3.9 WW: 55 YW:84 MILK:26 REA: 0.63 MARB: 0.22

• AI bred 05.07.2021 to SR Dominate 308F.

- This direct daughter of the proven performance sire R117 is an outstanding female that is a producer. 4201 is red-eyed, short marked, big middled, stout hipped and just flat out good from end to end. She originated from the Shaw program in Idaho and has done an outstanding job for us. Average progeny ratios 2@103 for WW and 1@104 for YW.
- We only had one heifer out of her and she made our Fall Premier Sale lineup, and not many make that line up!
- Ranks in the top 5% for REA; top 10% for MARB, BMI, BII, CHB.
- LOT 7A AHA# 44238457 March 3rd, bull by ECR 3116 Adventure 7647 ET.

- EPD's CE: 3.3 REA: 0.41 MARB: 0.11 BW 19 WW: 50 YW:82 MILK: 23
- AI bred 05.07.2021 to SR Dominate 308F.
- This heavily pigmented Tankeray daughter is a great looking female equipped with power and quality. She has done an awesome job and had a heifer calf in our 2019 Fall Premier Sale. She has an impressive bull calf at side sired by Adventure.
- Ranks in the top 20% for MM; top 25% for CW.
- LOT 11A AHA# 44238463 March 2nd bull by ECR 3116 Adventure 7647 ET

GO MS L18 EXCEL T63 BW: 2.3 WW: 52 YW:79 MILK: 30 REA: 0.35 MARB: 0.26

SHF RIB EYE M326 R117 NJW 9126J DEW DOMINO 98S HH ADVANCE 7195T

• AI bred 05.07.2021 to SR Dominate 3008F.

EPD's

CE: 5.3

- Pay attention here! This is an awesome pair with big time earning potential. 4211 is sired by the immortal 88X and she has a stellar heifer calf at her side by the SR Dominate who was crowned Grand Champion Horned Bull & Supreme Champion Hereford at the '20 NWSS.
- These kind are hard to let go, they will both make lots of money down the road.
- Ranks in the top 2% for BMI, BII; top 10% for TEAT, MARB; top 15% for MM, UDDR; top 20% for CED, CHB.
- LOT 14A AHA# 44238466 February 20th heifer by SR Dominate 308F ET.

- AI bred 05.07.2021 to SR Dominate 3008F.
- Here is a great breeding piece, sired by 88X out of Kool Aid Points. She is a full sister to the 2018 National Western Grand Champion Horned Female exhibited by Rebecca Moore. These Kool Aid daughters don't miss and with this female's solid EPD profile it opens up the options at breeding time.
- She has rasied two herd bulls, one was in our online sale last spring, and one heifer that is in our replacement pen.
- Pay close attention to the herd bull she has at her side sired by SR Dominate.
- Average progeny ratio 3@95.7 for BW. Ranks in the top 2% for BII; top 10% for REA; top 15% for MARB, BMI; top 20% for CED, BW; top 25% for CHB.
- LOT 15A AHA# 44238468 February 6th heifer by SR Dominate 308F ET.

- AI bred 05.07.2021 to SR Dominate 308F.
- These 88X daughters out of Kool Aid Points 1218 are hard to let go of, they need to be in the donor pen because they don't miss. I love the color pattern, pigment, and femininity this striking Kool Aid Points 1218 daughter displays.
- The Kool Aid daughters have proven they raise the great ones! Eight Kool Aid grandaughters sold in our 2021 Spring Edition Sale for a \$18,325 average.
- Ranks in the top 10% for REA; top 15% for MARb, BMI, BII; top 20% for CED, BW; top 25% for CHB.
- LOT 16A AHA# 44238471 February 5th heifer by C KRC 1008X Miles 4288.

- AI bred 05.07.2021 to SR Dominate 308F.
- This is the only 3053 daughter we own, but she is just what you would expect with his pedigree. 3053 was the feature herd bull in the 2014 Hoffman Ranch sale command-ing \$62,000 and is a direct son of the \$175,000 5139R that is currently serving as a donor in the Sierra Ranches progam in California. 6120 is attractive made, good structured, well balanced and is flat out a producer. Study her numbers as her high CED and moderate BW allow many mating options on this elite bred female.
- She produced a really nice Valor daughter that we sold in the Fall Premier Sale. She has a bull at side sired by SR Dominate.
- Average progeny Ratios 2@95.5 for BW and 1@103 for WW. Ranks in the top 20% for REA; top 25% for BW, CW.
- LOT 17A AHA# 44238472 February 2nd bull by SR Dominate 308F ET.

EPD's CE: 2.9 BW: 2.2 WW: 57 YW:88 MILK: 26 REA: 0.42 MARB: 0.06

- AI bred 05.07.2021 to SR Dominate 308F.
- This sharp made female is sired by BK Apache A28, a direct son of Blacktop Vicky, and out of 4184 which was a great female form the Shaw program. Study her heifer calf sired by Dominate as she has the makings of a real high quality female that will be something to see this fall.
- She produced a powerful female in 2019 sired by Valor that Austin Breeding purchased in the Fall Premier Sale and showed successfully..
- She has another great prospect at her side by SR Dominate.
- Average progeny ratios 3@95 for BW and 1@107 for WW. Ranks in the top 20% for WW.
- LOT 20A AHA# 44238475 February 7th heifer by SR Dominate 308F.