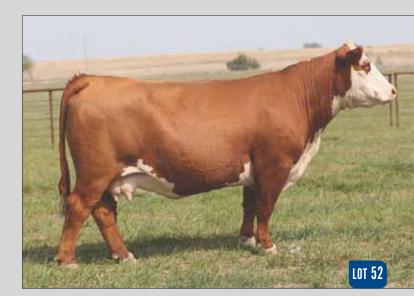

## **BK BASE POINTS 421B ET**

SHF RIB EYE M326 R117

| Reg # 43531138  | NJW 98S R117 |  |
|-----------------|--------------|--|
| DOB: 05.18.2014 | NJW 985 KIT  |  |
| Horned Hereford |              |  |
| Spring Pair     | happ kool ai |  |
|                 |              |  |

NUW 98S R117 RIBEYE 88X ET NJW 9126J DEW DOMINO 98S APP KOOL AID POINTS 1218 ET CRANE STYLE POINTS 945

EPD'S CE: 8.1 BW: 1.2 WW: 54 YW: 84 MILK: 28 REA: 0.50 MARB: 0.20

- AI Bred 05.7.2021 to SR DOMINATE 308F.
- Here is one of the power cows of the offering that is a direct daughter of the 2013 JNHE Grand Champion Horned Female Happ Kool Aid Points 1218. Elite look and syle with a calving-ease EPD profile that allows multiple mating options.
- She has produced three heifer calves, they all sold in our Fall Premier Sales.
- She is a full sister to the 2018 National Western Champion Horned Female.
- Average progeny ratios 5@94 for BW, 2@105 for WW.
- Ranks in the top 10% for CED, REA, BII; top 15% for BMI, MARB; top 20% for MM, CHB; top 25% for BW.
- LOT 1A AHA# 44238454 February 20th heifer by BK BH Fast Ball F102 ET.