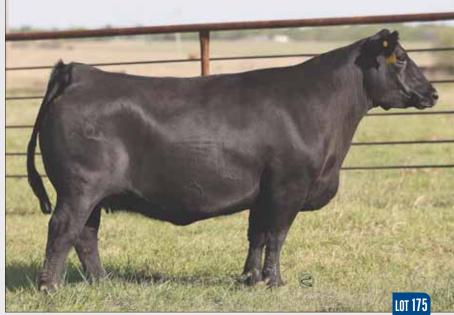

## 5 CMCC DIAMOND 6051D ET

|                 | and the second se |                            |
|-----------------|-----------------------------------------------------------------------------------------------------------------------------------------------------------------------------------------------------------------------------------------------------------------------------------------------------------------------------------------------------------------------------------------------------------------------------------------------------------------------------------------------------------------------------------------------------------------------------------------------------------------------------------------------------------------------------------------------------|----------------------------|
| Spring Pair     | DRWR AWETTTST 5050A ET                                                                                                                                                                                                                                                                                                                                                                                                                                                                                                                                                                                                                                                                              | BLACKTOP VICKY 028 ET      |
| Polled Hereford | BKWR AMFTHYST 3050A FT                                                                                                                                                                                                                                                                                                                                                                                                                                                                                                                                                                                                                                                                              | AH JDH CRACKER JACK 26U ET |
| DOB: 09.17.2016 |                                                                                                                                                                                                                                                                                                                                                                                                                                                                                                                                                                                                                                                                                                     | NJW P606 72N DAYDREAM 73S  |
| Reg # 43772544  |                                                                                                                                                                                                                                                                                                                                                                                                                                                                                                                                                                                                                                                                                                     | SHF WONDER M326 W18 ET     |

EPD's CE: 5.1 BW: 2.8 WW: 54 YW:88 MILK:28 REA: 0.42 MARB: 0.15

- AI bred 05.07.2021 to SR Dominate 308F.
- Here is a sale feature, 6051 is not only striking to look at, she is rich in proven genetics as well! Striking on the profile as she displays an abundance of body, shape, muscle, bone and is equipped with a picture perfect udder. This female right here is flat out good cattle! Average progeny ratio 1@104 for WW.
- She is sired by one of the most popular sires in the breed, known for calving ease and his ability to produce the greats.
- Ranks in the top 15% for UDDR, TEAT, CHB; top 20% for MM, CW; top 25% for CED, BW, MARB.
- LOT 5A February 6th, bull by JDH AH Standout 16G.