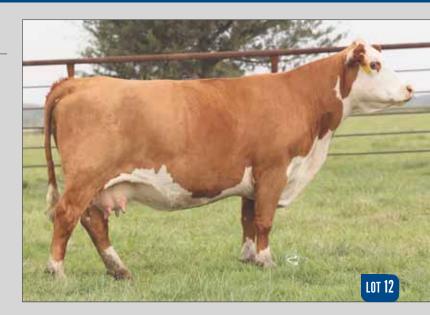

## 12 BK BLIPPY 4105B ET

| Reg # 43639865  | NJW 98S R117 RIBFYF 88X FT | SHF RIB EYE M326 R117    |
|-----------------|----------------------------|--------------------------|
| DOB: 08.20.2014 | NJW 905 KII/ KIDETE 00A EI | NJW 9126J DEW DOMINO 98S |
| Horned Hereford |                            | HH ADVANCE 4055P         |
| Spring Pair     | HH MISS ADVANCE 0144X ET   | HH MISS ADVANCE 4012P ET |
|                 |                            |                          |

EPD's CE: 5.6 BW: 2.4 WW: 52 YW:80 MILK:26 REA: 0.30 MARB: 0.24

- AI bred 05.07.2021 to BK BH Fast Ball ET.
- This female has been one of the favorites at the ranch all her life. She is moderate framed, short marked, easy fleshing, and a great producer.
- She has produced three powerful herd sires and one daughter which is in our replacement pen.
- Average progeny ratio 2@101.5 for. WW. Ranks in the top 2% for TEAT, BMI, BII; top 4% for UDDR; top 10% for MARB; top 20% for CED, CHB.
- LOT 12A AHA# 44238464 March 7th heifer by C KRC 1008X Miles 4288 ET.