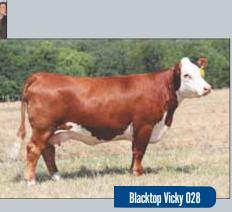

## 20 BK DISCREET 6144D

| Reg # 43745530  |                         | TH 89T 743 UNTAPPED 425X ET |
|-----------------|-------------------------|-----------------------------|
| DOB: 03.01.2016 | BK WF APACHE A28        | BLACKTOP VICKY 028 ET       |
| Polled Hereford |                         | HYALITE ON TARGET 939       |
| Spring Pair     | /S LADY ON TARGET 4184B | /S LADY DOMINO 0312X        |
|                 |                         |                             |

## 21 CMCC DAZZLER 649D

|       | # 43732037<br>04.02.2016   | BK WF APACHE A28        |        |       | 3 UNTAPPED<br>P VICKY 028  |           |            |
|-------|----------------------------|-------------------------|--------|-------|----------------------------|-----------|------------|
|       | ed Hereford<br>Spring Pair | HAPP BONUS POINTS 2B ET |        |       | R117 RIBEYE<br>Tyle points |           |            |
| EPD's | CE: 4.1                    | BW: 3.1                 | WW: 48 | YW:79 | MILK: 32                   | REA: 0.51 | MARB: 0.14 |

## 27 BK FAVORS VICKY 8103F

| Reg # 439         | 64707     |                                            |           |                             | ATAPULT 109 |
|-------------------|-----------|--------------------------------------------|-----------|-----------------------------|-------------|
| DOB: 01.08.2018   |           | CRR 109 CATAPULT 322<br>CRR 713 KELLY 0117 |           |                             |             |
| Polled H<br>Sprir |           | BLACKTOP                                   | VICKY 028 | BR MOLER<br>ET<br>SSF VICKY |             |
| EPD's             | CE: 1.0   | BW: 23                                     | WW: 53    | YW:87                       | MILK: 26    |
|                   | REA: 0.41 | MARB: -0.                                  | 10        |                             |             |

## 43 BK FOREVER VICKY 8135F ET

| Reg # 4403838   | H FHF AUTHORITY 6026 ET | PYRAMID 16W 110T 9116 |
|-----------------|-------------------------|-----------------------|
| DOB: 01.22.2018 |                         | FHF 408 RITA 21W      |
| Polled Hereford |                         | BR MOLER ET           |
| Spring Pair     | BLACKTOP VICKY 028 ET   | SSF VICKY 631         |
|                 |                         |                       |

EPD's CE: -0.8 BW: 3.8 WW: 56 YW:94 MILK: 25 REA: 0.43 MARB: -0.04

- AI bred 05.07.2021 to SR Dominate 308F.
- Here is a really good female with a stellar pedigree. She is sired by Authority which is backed by two awesome cow families, her dam is Blacktop Vicky which was Champion in Louisville and Reserve two times in Denver. Vicky has since produced many show champions including Hereford Junior Nationals.
- She has a heifer calf at side by Dominate, this will be fun!
- The young females are a little greener at picture time as expected but once these girls get to rocking they are going to be an impressive set of producing females.
- Average progeny ratio 1@98 for BW. Ranks in the top 15% for YW; top 25% for WW, REA.
- LOT 43A AHA# 44238486 February 11th heifer by SR Dominate 308F ET.

#### **BK FISTFUL OF VICKY 8208F** 45

| Reg # 44003936  |                                | TRIARA UNLEASHED 893U |
|-----------------|--------------------------------|-----------------------|
| DOB: 02.28.2018 | LCX UNLEASHED KEEPSAKE 1110 ET | MSU KEEPSAKE 14S      |
| Polled Hereford |                                | BR MOLER ET           |
| Spring Pair     | BLACKTOP VICKY 028 ET          | SSF VICKY 631         |
|                 |                                |                       |

EPD's CE: 0.8 BW: 3.8 WW: 56 YW:91 MILK: 23 REA: 0.44 MARB: -0.04

- AI bred 05.07.2021 to SR Dominate 308F.
- · Here is a full sister to Jacob Moore's 2016 Forth Worth Reserve Grand Champion Female.
- The Blacktop Vicky daughters are prime property, five Blacktop Vicky grandaughters sold in our 2021 Spring Edition Sale for an average of \$23,590.
- We just can't say enough about the genetic lineage and how consistent Vicky has been each and every year.
- Ranks in the top 25% for WW, YW, CW, REA, CHB.
- LOT 45A & 45B 45A, AHA# 44238490 & 45B, AHA# 44238493 April 1st twin bulls by ECR 3116 Adventure 7647 ET.