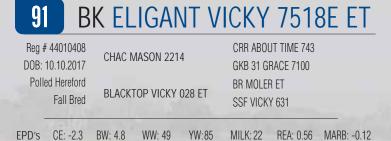

LOT 35

Maternal sister to Lot 35.

| Reg # 44010409  | CRR 719 CATAPULT 109    | TH 122 711 VICTOR 719T       |
|-----------------|-------------------------|------------------------------|
| DOB: 01.03.2018 | CRR / 19 CATAPULT 109   | CRR 4037 ECLIPSE 808         |
| Polled Hereford | HAPP SWEET ANNIE 4A ET  | AH JDH CRACKER JACK 26U ET   |
| Spring Pair     | HAPP SWEET AININE 4A ET | MCR PPF MISS GOLD DOM 206 ET |

EPD's CE: 2.6 BW: 3.6 WW: 60 YW:96 MILK: 31 REA: 0.52 MARB: -0.01

- AI bred 05.07.2021 to SR Dominate 308F.
- Here is a powerful young female that will be very popular on sale day. She is young and not as mature but study her build and her pedigree.
- The Sweet Annie daughters have been the keys to the success in our program. The top selling female in our 2021 Spring Edition Sale was out of her and she sold for \$95,000.
- Young and built right this female has genteic power to be a big time producer.
- Ranks in the top 10% for MM; top 15% for WW, YW, REA; top 20% for CW.
- LOT 35A February 20th heifer by JDH AH Standout 16G