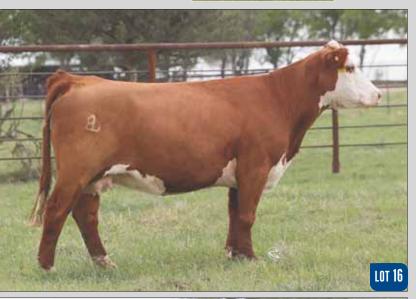

#### BK COOL DOWN 5706C ET 16

| Reg # 43672620<br>DOB: 10.06.2015<br>Horned Hereford<br>Spring Pair |         | NJW 98  | W 98S R117 RIBEYE 88X ET     |       |     | • • • • • •             | B EYE M326<br>126J DEW D |            |
|---------------------------------------------------------------------|---------|---------|------------------------------|-------|-----|-------------------------|--------------------------|------------|
|                                                                     |         | happ k  | HAPP KOOL AID POINTS 1218 ET |       |     | WK KAHUNA<br>STYLE POII |                          |            |
| FPD's                                                               | CF: 6.1 | BW: 1.8 | WW: 54                       | YW:86 | MII | K: 25                   | RFA: 0.56                | MARB: 0.18 |

- AI bred 05.07.2021 to SR Dominate 308F.
- These 88X daughters out of Kool Aid Points 1218 are hard to let go of, they need to be in the donor pen because they don't miss. I love the color pattern, pigment, and femininity this striking Kool Aid Points 1218 daughter displays.
- The Kool Aid daughters have proven they raise the great ones! Eight Kool Aid grandaughters sold in our 2021 Spring Edition Sale for a \$18,325 average.
- Ranks in the top 10% for REA; top 15% for MARb, BMI, BII; top 20% for CED, BW; top 25% for CHB.
- LOT 16A AHA# 44238471 February 5th heifer by C KRC 1008X Miles 4288.