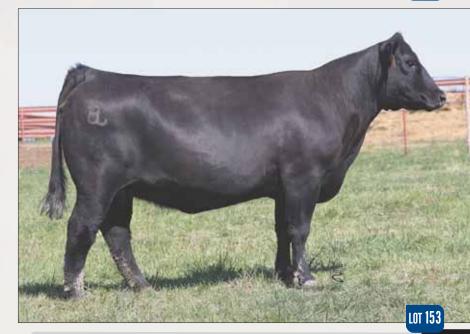

## **BK BASE POINTS 421B ET**

SHF RIB EYE M326 R117

| Reg # 43531138  | NJW 98S R117 |  |
|-----------------|--------------|--|
| DOB: 05.18.2014 | NJW 985 KIT  |  |
| Horned Hereford |              |  |
| Spring Pair     | happ kool ai |  |
|                 |              |  |

NUW 98S R117 RIBEYE 88X ET NJW 9126J DEW DOMINO 98S APP KOOL AID POINTS 1218 ET CRANE STYLE POINTS 945

EPD'S CE: 8.1 BW: 1.2 WW: 54 YW: 84 MILK: 28 REA: 0.50 MARB: 0.20

- AI Bred 05.7.2021 to SR DOMINATE 308F.
- Here is one of the power cows of the offering that is a direct daughter of the 2013 JNHE Grand Champion Horned Female Happ Kool Aid Points 1218. Elite look and syle with a calving-ease EPD profile that allows multiple mating options.
- She has produced three heifer calves, they all sold in our Fall Premier Sales.
- She is a full sister to the 2018 National Western Champion Horned Female.
- Average progeny ratios 5@94 for BW, 2@105 for WW.
- Ranks in the top 10% for CED, REA, BII; top 15% for BMI, MARB; top 20% for MM, CHB; top 25% for BW.
- LOT 1A AHA# 44238454 February 20th heifer by BK BH Fast Ball F102 ET.