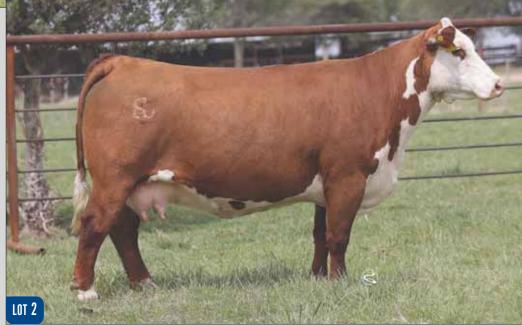

## **BK BASE POINTS 421B ET**

SHF RIB EYE M326 R117

| Reg # 43531138  | NJW 98S R117 |  |
|-----------------|--------------|--|
| DOB: 05.18.2014 | NJW 985 KIT  |  |
| Horned Hereford |              |  |
| Spring Pair     | happ kool ai |  |
|                 |              |  |

NUW 98S R117 RIBEYE 88X ET NJW 9126J DEW DOMINO 98S APP KOOL AID POINTS 1218 ET CRANE STYLE POINTS 945

EPD'S CE: 8.1 BW: 1.2 WW: 54 YW: 84 MILK: 28 REA: 0.50 MARB: 0.20

- AI Bred 05.7.2021 to SR DOMINATE 308F.
- Here is one of the power cows of the offering that is a direct daughter of the 2013 JNHE Grand Champion Horned Female Happ Kool Aid Points 1218. Elite look and syle with a calving-ease EPD profile that allows multiple mating options.
- She has produced three heifer calves, they all sold in our Fall Premier Sales.
- She is a full sister to the 2018 National Western Champion Horned Female.
- Average progeny ratios 5@94 for BW, 2@105 for WW.
- Ranks in the top 10% for CED, REA, BII; top 15% for BMI, MARB; top 20% for MM, CHB; top 25% for BW.
- LOT 1A AHA# 44238454 February 20th heifer by BK BH Fast Ball F102 ET.