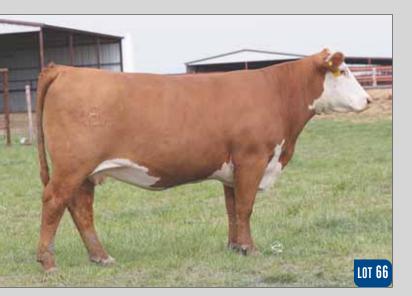

## 3 /S LADY HOMETOWN 5098C ET

| Reg # 43616741                     | NJW 73S W18 HOMETOWN 10Y E | SHF WONDER M326 W18 ET                           |
|------------------------------------|----------------------------|--------------------------------------------------|
| DOB: 02.02.2015<br>Horned Hereford |                            | NJW P606 72N DAYDREAM 73S<br>HH ADVANCE 286M 1FT |
| Spring Pair                        | /S LADY ADVANCE 8066U      | /S LADY DOMINO 424P                              |
|                                    |                            |                                                  |

EPD's CE: 3.3 BW: 2.8 WW: 63 YW: 104 MILK: 29 REA: 0.60 MARB: 0.10

- AI bred 05.07.2021 to H The Profit 8426 ET.
- Here is a big time donor female with all the bells and whistles. Short marked, red-eyed, huge middled, well balanced and stout based. She has been tested MD free
- Study her elite EPD profile as she excels with a moderate birth weight and explosive performance with value added carcass weight and REA.
- A combination of female that excels visually and on paper which is very valueable.
- Average progeny ratio 3@95.7 for BW.
- Ranks in the top 1% for CW; top 2% for BMI, BII; top 3% for CHB; top 5% for YW; top 10% for WW, REA; top 20% for MM.
- LOT 3A February 11th bull by JDH AH Standout 16G.