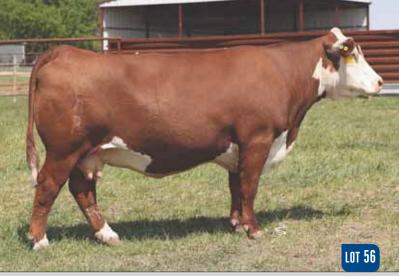

## **BK BASE POINTS 421B ET**

SHF RIB EYE M326 R117

| Reg # 43531138  | NJW 98S R117 |  |
|-----------------|--------------|--|
| DOB: 05.18.2014 | NJW 985 KIT  |  |
| Horned Hereford |              |  |
| Spring Pair     | happ kool ai |  |
|                 |              |  |

NUW 98S R117 RIBEYE 88X ET NJW 9126J DEW DOMINO 98S APP KOOL AID POINTS 1218 ET CRANE STYLE POINTS 945

EPD'S CE: 8.1 BW: 1.2 WW: 54 YW: 84 MILK: 28 REA: 0.50 MARB: 0.20

- AI Bred 05.7.2021 to SR DOMINATE 308F.
- Here is one of the power cows of the offering that is a direct daughter of the 2013 JNHE Grand Champion Horned Female Happ Kool Aid Points 1218. Elite look and syle with a calving-ease EPD profile that allows multiple mating options.
- She has produced three heifer calves, they all sold in our Fall Premier Sales.
- She is a full sister to the 2018 National Western Champion Horned Female.
- Average progeny ratios 5@94 for BW, 2@105 for WW.
- Ranks in the top 10% for CED, REA, BII; top 15% for BMI, MARB; top 20% for MM, CHB; top 25% for BW.
- LOT 1A AHA# 44238454 February 20th heifer by BK BH Fast Ball F102 ET.