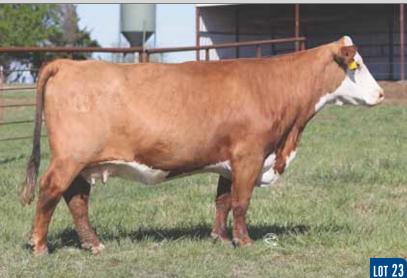

## 23 BK EMBLAZE 7122E

| Reg # 43935759<br>DOB: 02.08.2017 | CHURCHILL SENSATION 028X | UPS DOMINO 3027<br>Churchill Lady 7202 et        |
|-----------------------------------|--------------------------|--------------------------------------------------|
| Horned Hereford<br>Spring Pair    | BK CAB LADY 5110C ET     | RST TIMES A WASTIN 0124<br>HH MISS ADVANCE 4190P |
|                                   |                          |                                                  |

EPD's CE: 1.0 BW: 2.5 WW: 54 YW:87 MILK: 60 REA: 0.38 MARB: 0.01

- AI bred 05.07.2021 to H The Profit 8426 ET.
- We have retained several of these Sensation 028 daughters the past few years, these females make great cows annd are out of our very best females.
- Her dam is by Times A Wastin which was a premier sire and a popular champion. Her granddam, 4190, was one of our orginal purchases in the Hereford breed. 4190 not only produced top herd sires and donors, she was still in production at fifteen-years-old.
- A huge bodied female with added dimension, balance and style.
- Average progeny ratio 1@101 for WW. Ranks in the 2% for BMI; top 3% for BII; top 10% for MM; top 15% for UDDR, TEAT.
- LOT 23A February 11th heifer by JDH AH Standout 16G