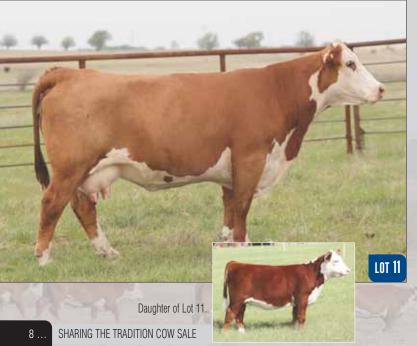

#### WR LBB MS TANKERAY 606D 11

| Reg # 43717829<br>DOB: 04.19.2016 | WORR OWEN TANKERAY Y | NJW FHF 9710 TANK 45P<br>790 ET<br>BR KLD ROSE MARIE D79 ET |
|-----------------------------------|----------------------|-------------------------------------------------------------|
| Polled Hereford<br>Spring Pair    | WRB DELHAWK KARMA    | AH JDH CRACKER JACK 26U ET<br>WRB ELIZABETH 3T              |
|                                   |                      |                                                             |

- EPD's CE: 3.3 REA: 0.41 MARB: 0.11 BW 19 WW: 50 YW:82 MILK: 23
- AI bred 05.07.2021 to SR Dominate 308F.
- This heavily pigmented Tankeray daughter is a great looking female equipped with power and quality. She has done an awesome job and had a heifer calf in our 2019 Fall Premier Sale. She has an impressive bull calf at side sired by Adventure.
- Ranks in the top 20% for MM; top 25% for CW.
- LOT 11A AHA# 44238463 March 2nd bull by ECR 3116 Adventure 7647 ET