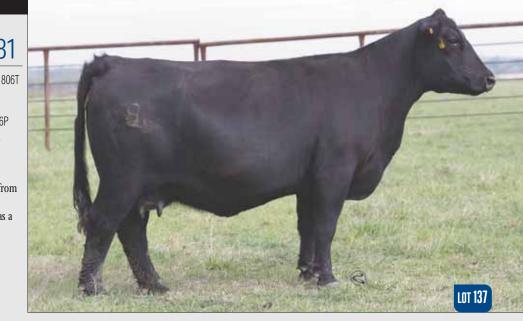

## **BK BASE POINTS 421B ET**

SHF RIB EYE M326 R117

| Reg # 43531138  | NJW 98S R117 |  |
|-----------------|--------------|--|
| DOB: 05.18.2014 | NJW 985 KIT  |  |
| Horned Hereford |              |  |
| Spring Pair     | happ kool ai |  |
|                 |              |  |

NUW 98S R117 RIBEYE 88X ET NJW 9126J DEW DOMINO 98S APP KOOL AID POINTS 1218 ET CRANE STYLE POINTS 945

EPD'S CE: 8.1 BW: 1.2 WW: 54 YW: 84 MILK: 28 REA: 0.50 MARB: 0.20

- AI Bred 05.7.2021 to SR DOMINATE 308F.
- Here is one of the power cows of the offering that is a direct daughter of the 2013 JNHE Grand Champion Horned Female Happ Kool Aid Points 1218. Elite look and syle with a calving-ease EPD profile that allows multiple mating options.
- She has produced three heifer calves, they all sold in our Fall Premier Sales.
- She is a full sister to the 2018 National Western Champion Horned Female.
- Average progeny ratios 5@94 for BW, 2@105 for WW.
- Ranks in the top 10% for CED, REA, BII; top 15% for BMI, MARB; top 20% for MM, CHB; top 25% for BW.
- LOT 1A AHA# 44238454 February 20th heifer by BK BH Fast Ball F102 ET.